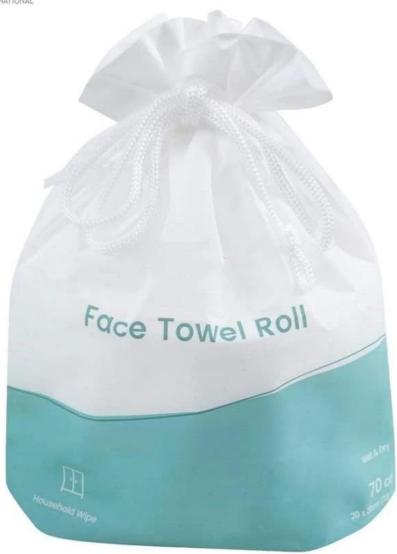

## The Specification of Disposable 100% cotton face towel

| Name          | Disposable 100% cotton face towel                                                                                             |
|---------------|-------------------------------------------------------------------------------------------------------------------------------|
| Material      | 100% cotton;spunlace nonwoven                                                                                                 |
| Style         | Plain, mesh, pearl and customization patterns available                                                                       |
| Size          | 15*20cm,20*20cm ,or other size can be customized                                                                              |
| Color         | white                                                                                                                         |
| Packing       | 1roll/portable bag ;100pcs/pack ,can be customized                                                                            |
| Carton Box    | All inner bag and carton printing can be as your design                                                                       |
| Carton Size   | 52x38x30cm /52x19x30cm                                                                                                        |
| Applications  | personal care, makeup removing, house cleaning, travel<br>use, camping, similar outdoor activities and business<br>occasions. |
| MOQ           | 1000 bags                                                                                                                     |
| Sample        | Can be supplied free for your quality checking within 3 working days                                                          |
| Payment way   | T/T,PAYPAL,Westunion,L/C, D/A,D/P,ESCROW                                                                                      |
| Delivery time | as you quantity                                                                                                               |
| FOB Port      | Wuhan/Shanghai/Ningbo/Guangzhou                                                                                               |

The picture of Disposable 100% cotton face towel