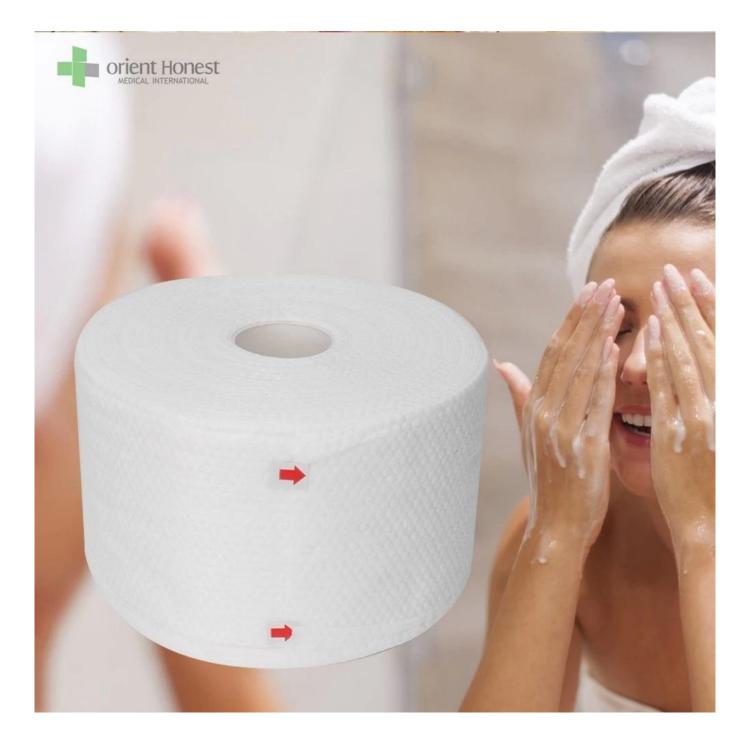

- 3. Convenient and lightweight , easy to carry out .
- 4. Can be wet and dry, are great for fragile or sensitive skin
- 5. Great water absorption, skin-friendly and comfortable.

6. Cotton tissue can instead of face towel and will be much cleaner to dry your face after washing.

The picture of Disposable 100% cotton face towel