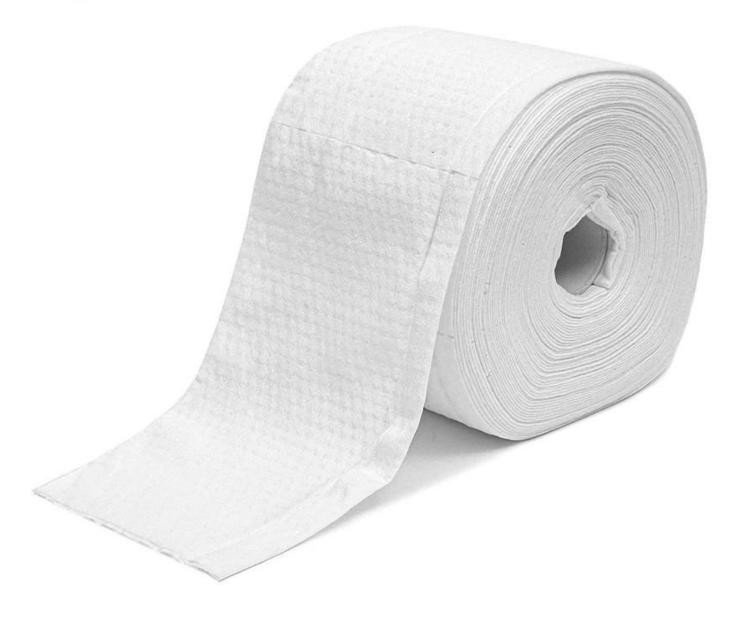

## The property of Disposable 100% cotton face towel

The picture of Disposable 100% cotton face towel