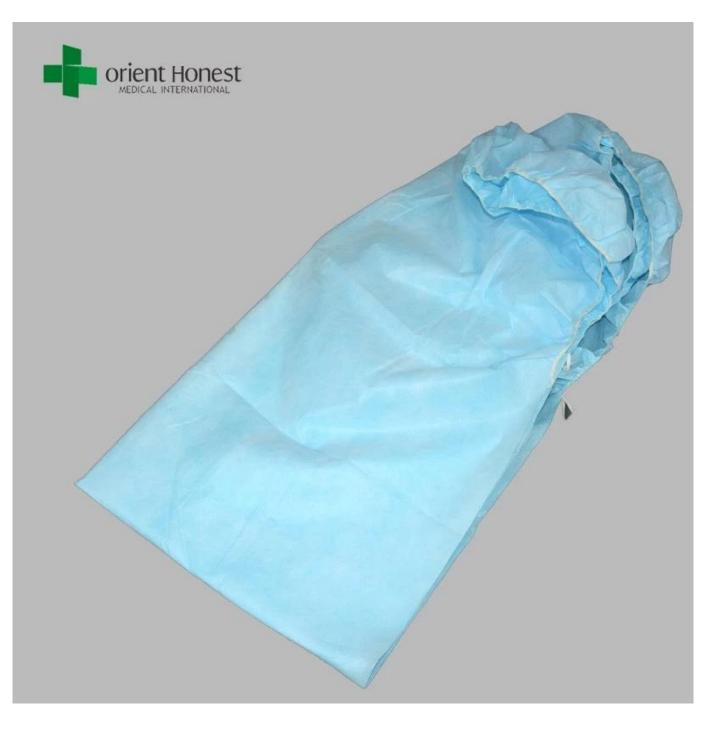

## Информация о продукте:

1. Material: Non woven polypropylene 100%

2. Size:80\*190+20cm,90\*200+20cm,160\*190+20cm,160\*200+20cm,180\*200+20cm or customized size

3. Elastic: 5mm along side width+30cm on lenght or customized size

4. Colour: Blue; Белый ; other size availabe

5. Packing: 10pcs/bag, 100pcs/carton

Indications[]

1, Widely used for SPA, Hotel, Massage, Salon, Medical one time use

2, To prevent the spread of body fluids and blood splash content, and isolate the dust, particle,

## Характеристики:

| Материал      | Non woven polypropylene 100%                                   |
|---------------|----------------------------------------------------------------|
| Цвет          | White, blue                                                    |
| Стиль         | elastics on width                                              |
| Размер        | 80*190+20cm,90*200+20cm,160*190+20cm,160*200+20cm,180*200+20cm |
|               | or customized size                                             |
| packing       | 10 pcs/box, 100pcs/ctn                                         |
| Масса         | 25-65gsm or customized                                         |
| Упаковка      | PE bag coated, then paper carton package or customized         |
| Характерная   | Durable, soft, disposable                                      |
| черта         |                                                                |
| использование | SPA, Hotel, Massage, Salon,Medicinal, Hospital, Home           |
|               |                                                                |