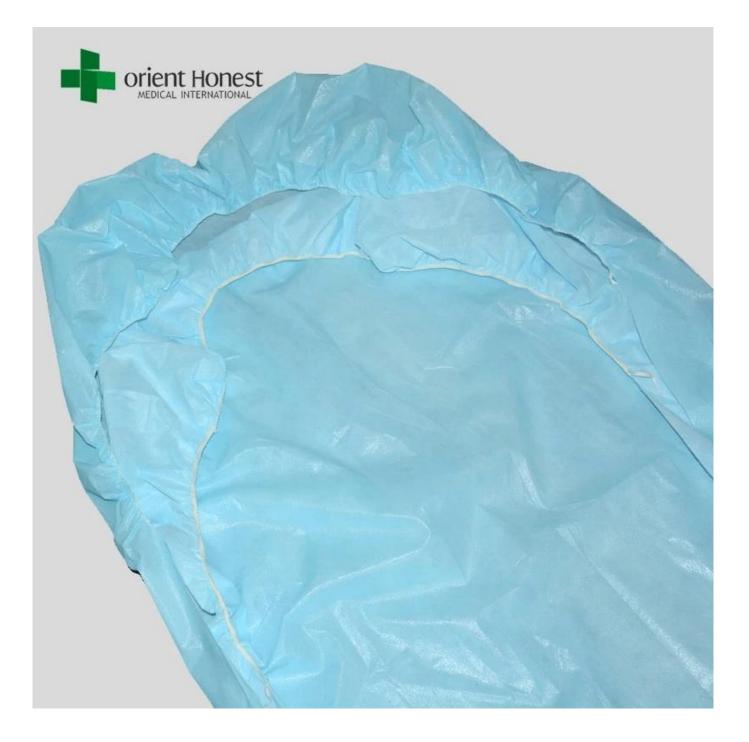

## Информация о продукте:

1. Material: Non woven polypropylene 100%

2. Size:80\*190+20cm,90\*200+20cm,160\*190+20cm,160\*200+20cm,180\*200+20cm or customized size

3. Elastic: 5mm along side width+30cm on lenght or customized size

## Характеристики:

| Материал      | Non woven polypropylene 100%                                   |
|---------------|----------------------------------------------------------------|
| Цвет          | White, blue                                                    |
| Стиль         | elastics on width                                              |
| Размер        | 80*190+20cm,90*200+20cm,160*190+20cm,160*200+20cm,180*200+20cm |
|               | or customized size                                             |
| packing       | 10 pcs/box, 100pcs/ctn                                         |
| Масса         | 25-65gsm or customized                                         |
| Упаковка      | PE bag coated, then paper carton package or customized         |
| Характерная   | Durable, soft, disposable                                      |
| черта         |                                                                |
| использование | SPA, Hotel, Massage, Salon,Medicinal, Hospital, Home           |
|               |                                                                |