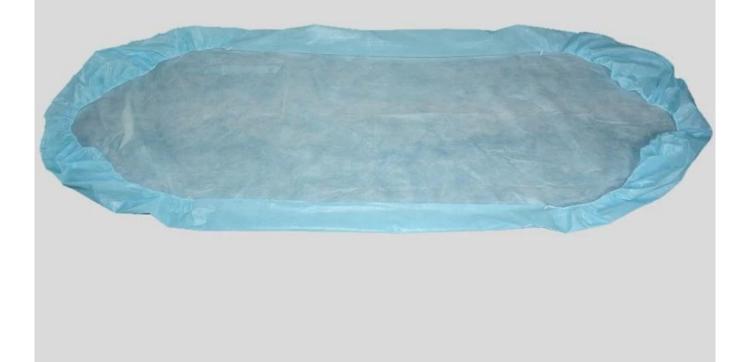

## Информация о продукте:

1. Material: Non woven polypropylene 100%

2. Size:80\*190+20cm,90\*200+20cm,160\*190+20cm,160\*200+20cm,180\*200+20cm or customized size

3. Elastic: 5mm along side width+30cm on lenght or customized size

4. Colour: Blue; Белый ; other size availabe

5. Packing: 10pcs/bag, 100pcs/carton

Indications[]

1, Widely used for SPA, Hotel, Massage, Salon, Medical one time use

2, To prevent the spread of body fluids and blood splash content, and isolate the dust, particle,

## Характеристики:

| Материал      | Non woven polypropylene 100%                                   |
|---------------|----------------------------------------------------------------|
| Цвет          | White, blue                                                    |
| Стиль         | elastics on width                                              |
| Размер        | 80*190+20cm,90*200+20cm,160*190+20cm,160*200+20cm,180*200+20cm |
|               | or customized size                                             |
| packing       | 10 pcs/box, 100pcs/ctn                                         |
| Масса         | 25-65gsm or customized                                         |
| Упаковка      | PE bag coated, then paper carton package or customized         |
| Характерная   | Durable, soft, disposable                                      |
| черта         |                                                                |
| использование | SPA, Hotel, Massage, Salon,Medicinal, Hospital, Home           |
|               |                                                                |