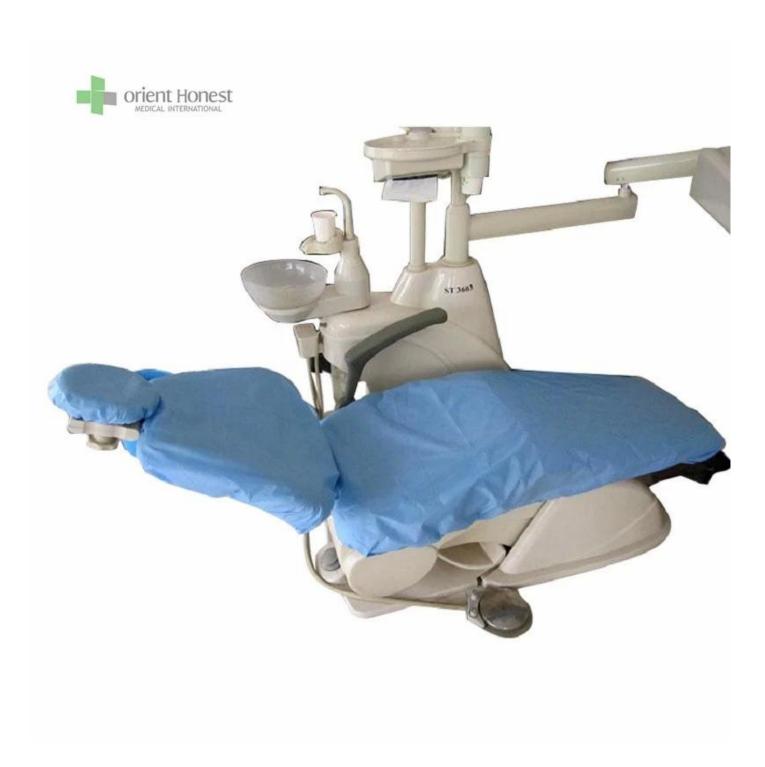

arton Box    | All inner bag and carton printing can be as your design                   |
| Carton Size   | 28*22*33 cm                                                               |
| Applications  | For hospital ,clinic                                                      |
| MOQ           | 2000 sets                                                                 |
| Sample        | Can be supplied free for your quality checking within 3 working days      |
| Payment way   | T/T,PAYPAL,L/C                                                            |
| Delivery time | In 20-25 days                                                             |
| FOB Port      | Wuhan/Shanghai/Ningbo/Guangzhou                                           |

The picture of disposable dental chair cover