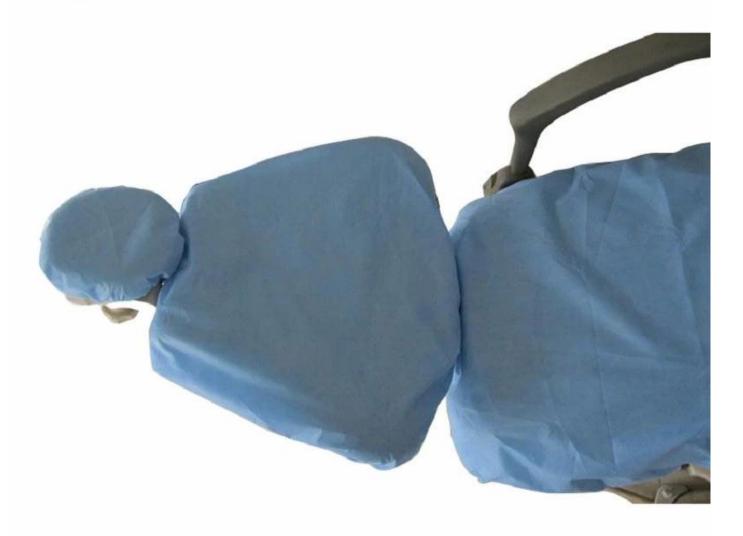

n Box    | All inner bag and carton printing can be as your design                   |
| Carton Size   | 28*22*33 cm                                                               |
| Applications  | For hospital ,clinic                                                      |
| MOQ           | 2000 sets                                                                 |
| Sample        | Can be supplied free for your quality checking within 3 working days      |
| Payment way   | T/T,PAYPAL,L/C                                                            |
| Delivery time | In 20-25 days                                                             |
| FOB Port      | Wuhan/Shanghai/Ningbo/Guangzhou                                           |

The picture of disposable dental chair cover