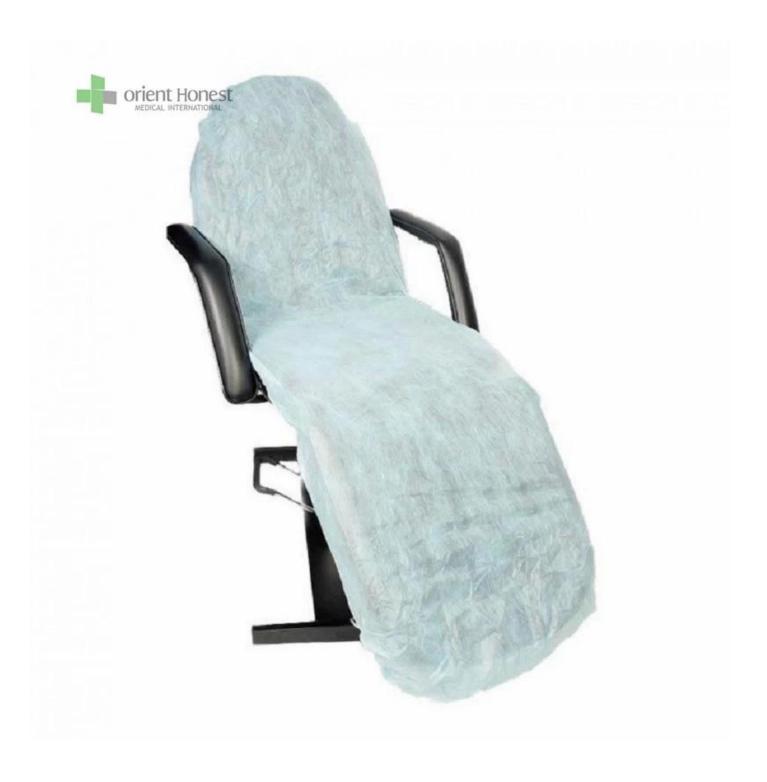

## The property of disposable dental chair cover

## All chair covers are made of the highest quality materials, providing excellent protection and superior comfort:

- 1. Size: normally size :150x75cm, Chair back pillow cover:26\*22 CM can be customized
- 2. Made of non woven, soft and comfortable, clean and sanitary.
- 3. Convenient and lightweight, easy to use.
- 4. Great water repellent, skin-friendly and comfortable.

## The Specification of disposable dental chair cover

| Name          | disposable dental chair cover                                             |
|---------------|---------------------------------------------------------------------------|
| Material      | 100% cotton;spunlace nonwoven                                             |
| Style         | With elastic or with ties                                                 |
| Size          | 150x75cm,Chair back pillow cover:26*22 CM,or other size can be customized |
| Color         | Blue                                                                      |
| Packing       | 1set/bag,25 sets/carton ,can be customized                                |
| Carton Box    | All inner bag and carton printing can be as your design                   |
| Carton Size   | 28*22*33 cm                                                               |
| Applications  | For hospital ,clinic                                                      |
| MOQ           | 2000 sets                                                                 |
| Sample        | Can be supplied free for your quality checking within 3 working days      |
| Payment way   | T/T,PAYPAL,L/C                                                            |
| Delivery time | In 20-25 days                                                             |
| FOB Port      | Wuhan/Shanghai/Ningbo/Guangzhou                                           |