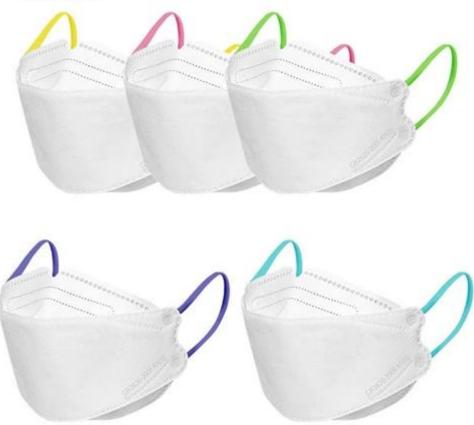

| Nome do Produto     | 3D Fish Shaped KF94 Face Mask                                                   |
|---------------------|---------------------------------------------------------------------------------|
| BFE,PFE             | BFE≥95%                                                                         |
| Material            | PP+ Melt Blown+Melt Blown+ PP                                                   |
| Cor                 | Multiple colors, or printed, or as per request                                  |
| Estilo              | Ear-loop Ear-loop                                                               |
| Peso                | 50g+25g+25g+30g, or as seu pedido                                               |
| Tamanho             | 20x8cm for Adults, contact for kids' size                                       |
| Embalagem           | 50pcs/bag, 40bags/carton, 2000pcs/carton                                        |
| Tempo de entrega    | 7-15 days                                                                       |
| Termos de pagamento | T/T, L/C, X-transfer, PayPal, etc                                               |
| Serviço             | OEM, Samples provided, Provision of Product Specification                       |
| Uso                 | Saúde & Medical, Textile, Shoes & Accessories, Security & Protection and so em. |

Samples can be provided as requested. Welcome your enquiry.

- \* 4 layers providing better protection
- \* 3D style creating more room for cooler and fresher breathing
- \* Appealing looking, lightweight, closer touch of mask edge to the skin
- \* Sensitive skin-friendly
- \* Less stress ear-loop on the ear