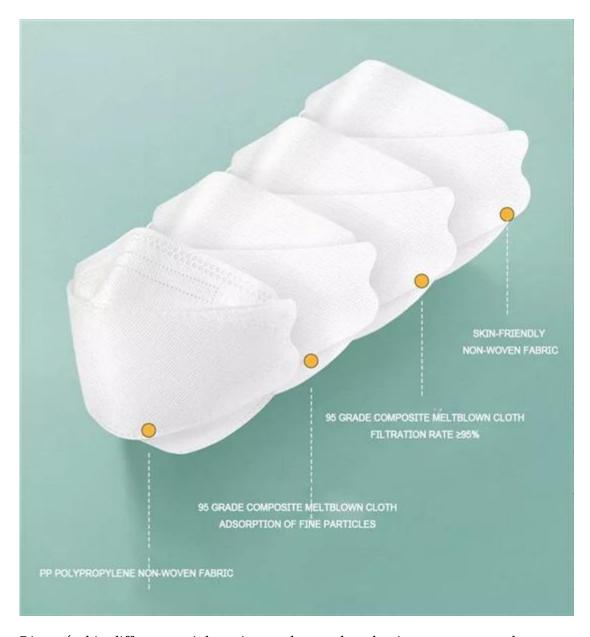

| Nome do Produto     | 3D Fish Shaped KF94 Face Mask                                                   |
|---------------------|---------------------------------------------------------------------------------|
| BFE,PFE             | BFE≥95%                                                                         |
| Material            | PP+ Melt Blown+Melt Blown+ PP                                                   |
| Cor                 | Multiple colors, or printed, or as per request                                  |
| Estilo              | Ear-loop Ear-loop                                                               |
| Peso                | 50g+25g+25g+30g, or as seu pedido                                               |
| Tamanho             | 20x8cm for Adults, contact for kids' size                                       |
| Embalagem           | 50pcs/bag, 40bags/carton, 2000pcs/carton                                        |
| Tempo de entrega    | 7-15 days                                                                       |
| Termos de pagamento | T/T, L/C, X-transfer, PayPal, etc                                               |
| Serviço             | OEM, Samples provided, Provision of Product Specification                       |
| Uso                 | Saúde & Medical, Textile, Shoes & Accessories, Security & Protection and so em. |