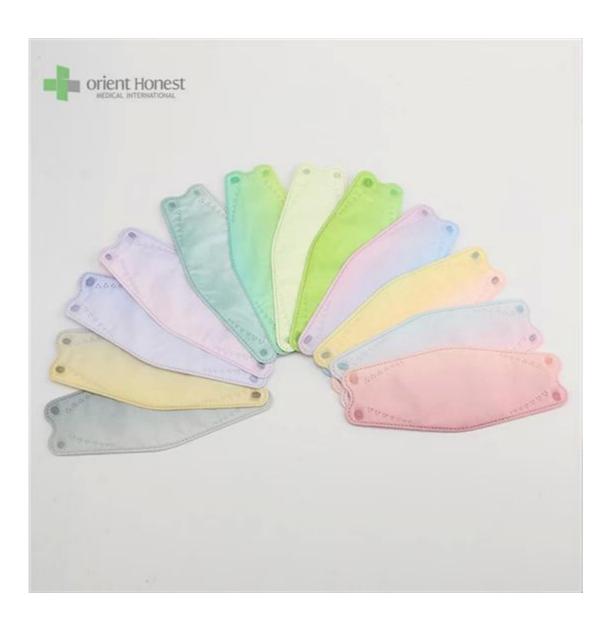

| Nome do Produto     | 3D Fish Shaped KF94 Face Mask                                                   |
|---------------------|---------------------------------------------------------------------------------|
| BFE,PFE             | BFE≥95%                                                                         |
| Material            | PP+ Melt Blown+Melt Blown+ PP                                                   |
| Cor                 | Multiple colors, or printed, or as per request                                  |
| Estilo              | Ear-loop Ear-loop                                                               |
| Peso                | 50g+25g+25g+30g, or as seu pedido                                               |
| Tamanho             | 20x8cm for Adults, contact for kids' size                                       |
| Embalagem           | 50pcs/bag, 40bags/carton, 2000pcs/carton                                        |
| Tempo de entrega    | 7-15 days                                                                       |
| Termos de pagamento | T/T, L/C, X-transfer, PayPal, etc                                               |
| Serviço             | OEM, Samples provided, Provision of Product Specification                       |
| Uso                 | Saúde & Medical, Textile, Shoes & Accessories, Security & Protection and so em. |

Disponível in different weights, sizes, colors and packaging per requested