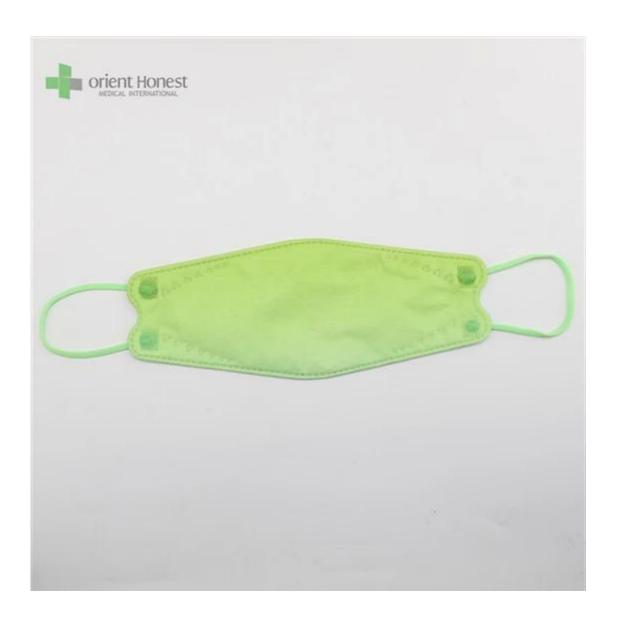

## KF94 Face Mask

| Nome do Produto       | 3D Fish Shaped KF94 Face Mask                             |
|-----------------------|-----------------------------------------------------------|
| BFE,PFE               | BFE≥95%                                                   |
| Material              | PP+ Melt Blown+Melt Blown+ PP                             |
| Cor                   | Multiple colors, or printed, or as per request            |
| Estilo                | Ear-loop                                                  |
| Peso                  | 50g+25g+25g+30g, or as seu pedido                         |
| Tamanho               | 20x8cm for Adults, contact for kids' size                 |
| Embalagem             | 50pcs/bag, 40bags/carton, 2000pcs/carton                  |
| Tempo de entrega      | 7-15 days                                                 |
| Termos de pagamento   | T/T, L/C, X-transfer, PayPal, etc.                        |
| Serviço               | OEM, Samples provided, Provision of Product Specification |
| Testing Certification | GB2626-2019                                               |

Samples can be provided as requested. Welcome your enquiry.

- \* 4 layers providing better protection
- \* 3D style creating more room for cooler and fresher breathing
- \* Appealing looking, lightweight, closer touch of mask edge to the skin
- \* Sensitive skin-friendly
- \* Less stress ear-loop on the ear