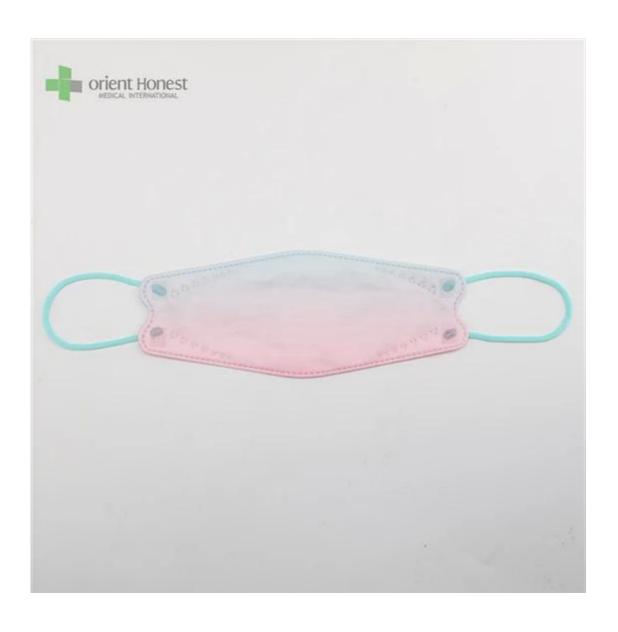

## KF94 Face Mask

| Nome do Produto       | 3D Fish Shaped KF94 Face Mask                             |
|-----------------------|-----------------------------------------------------------|
| BFE,PFE               | BFE≥95%                                                   |
| Material              | PP+ Melt Blown+Melt Blown+ PP                             |
| Cor                   | Multiple colors, or printed, or as per request            |
| Estilo                | Ear-loop                                                  |
| Peso                  | 50g+25g+25g+30g, or as seu pedido                         |
| Tamanho               | 20x8cm for Adults, contact for kids' size                 |
| Embalagem             | 50pcs/bag, 40bags/carton, 2000pcs/carton                  |
| Tempo de entrega      | 7-15 days                                                 |
| Termos de pagamento   | T/T, L/C, X-transfer, PayPal, etc.                        |
| Serviço               | OEM, Samples provided, Provision of Product Specification |
| Testing Certification | GB2626-2019                                               |

Samples can be provided as requested. Welcome your enquiry.

- \* 4 layers providing better protection
- \* 3D style creating more room for cooler and fresher breathing
- \* Appealing looking, lightweight, closer touch of mask edge to the skin
- \* Sensitive skin-friendly
- \* Less stress ear-loop on the ear