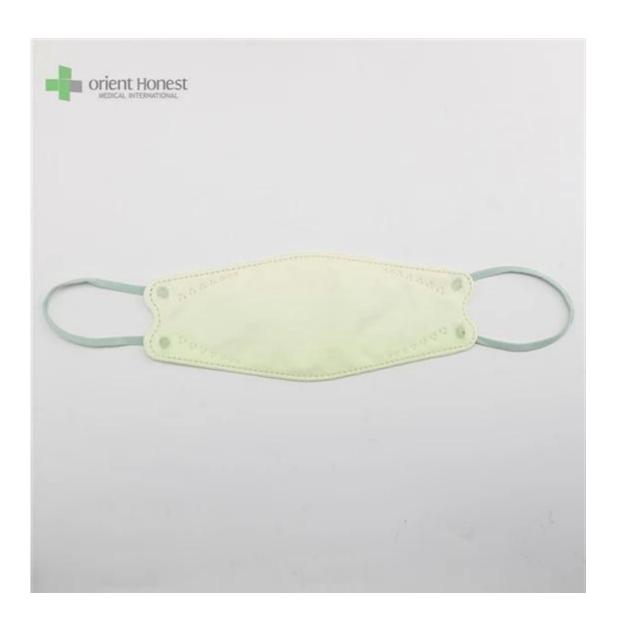

## KF94 Face Mask

| Nome do Produto       | 3D Fish Shaped KF94 Face Mask                             |
|-----------------------|-----------------------------------------------------------|
| BFE,PFE               | BFE≥95%                                                   |
| Material              | PP+ Melt Blown+Melt Blown+ PP                             |
| Cor                   | Multiple colors, or printed, or as per request            |
| Estilo                | Ear-loop                                                  |
| Peso                  | 50g+25g+25g+30g, or as seu pedido                         |
| Tamanho               | 20x8cm for Adults, contact for kids' size                 |
| Embalagem             | 50pcs/bag, 40bags/carton, 2000pcs/carton                  |
| Tempo de entrega      | 7-15 days                                                 |
| Termos de pagamento   | T/T, L/C, X-transfer, PayPal, etc.                        |
| Serviço               | OEM, Samples provided, Provision of Product Specification |
| Testing Certification | GB2626-2019                                               |

Samples can be provided as requested. Welcome your enquiry.

- \* 4 layers providing better protection
- \* 3D style creating more room for cooler and fresher breathing
- \* Appealing looking, lightweight, closer touch of mask edge to the skin
- \* Sensitive skin-friendly
- \* Less stress ear-loop on the ear