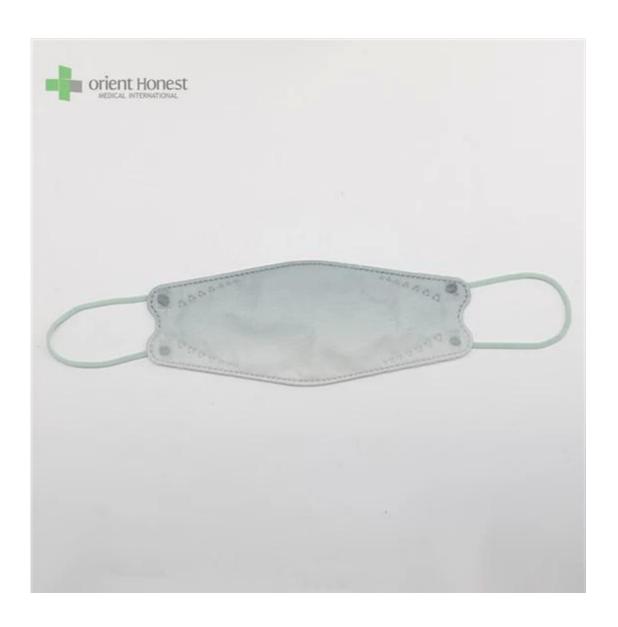

## KF94 Face Mask

| Nome do Produto       | 3D Fish Shaped KF94 Face Mask                             |
|-----------------------|-----------------------------------------------------------|
| BFE,PFE               | BFE≥95%                                                   |
| Material              | PP+ Melt Blown+Melt Blown+ PP                             |
| Cor                   | Multiple colors, or printed, or as per request            |
| Estilo                | Ear-loop                                                  |
| Peso                  | 50g+25g+25g+30g, or as seu pedido                         |
| Tamanho               | 20x8cm for Adults, contact for kids' size                 |
| Embalagem             | 50pcs/bag, 40bags/carton, 2000pcs/carton                  |
| Tempo de entrega      | 7-15 days                                                 |
| Termos de pagamento   | T/T, L/C, X-transfer, PayPal, etc.                        |
| Serviço               | OEM, Samples provided, Provision of Product Specification |
| Testing Certification | GB2626-2019                                               |

Samples can be provided as requested. Welcome your enquiry.

- \* 4 layers providing better protection
- \* 3D style creating more room for cooler and fresher breathing
- \* Appealing looking, lightweight, closer touch of mask edge to the skin
- \* Sensitive skin-friendly
- \* Less stress ear-loop on the ear

Disponível in different weights, sizes, colors and packaging per requested