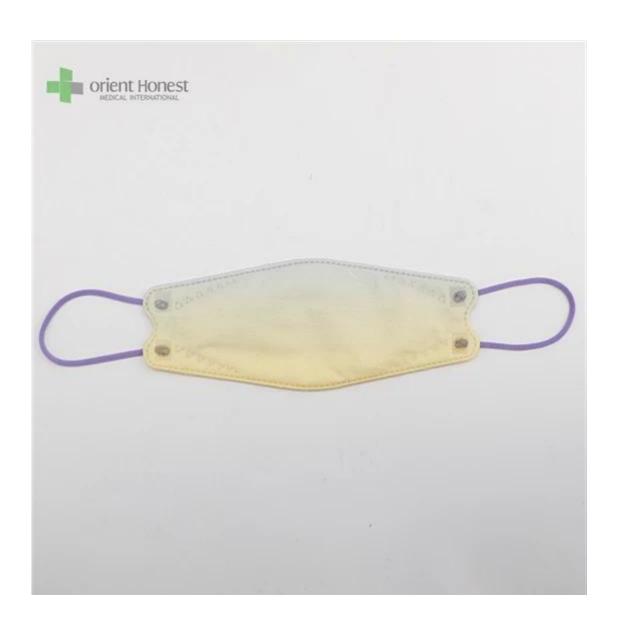

## KF94 Face Mask

| Nome do Produto       | 3D Fish Shaped KF94 Face Mask                             |
|-----------------------|-----------------------------------------------------------|
| BFE,PFE               | BFE≥95%                                                   |
| Material              | PP+ Melt Blown+Melt Blown+ PP                             |
| Cor                   | Multiple colors, or printed, or as per request            |
| Estilo                | Ear-loop                                                  |
| Peso                  | 50g+25g+25g+30g, or as seu pedido                         |
| Tamanho               | 20x8cm for Adults, contact for kids' size                 |
| Embalagem             | 50pcs/bag, 40bags/carton, 2000pcs/carton                  |
| Tempo de entrega      | 7-15 days                                                 |
| Termos de pagamento   | T/T, L/C, X-transfer, PayPal, etc.                        |
| Serviço               | OEM, Samples provided, Provision of Product Specification |
| Testing Certification | GB2626-2019                                               |

Samples can be provided as requested. Welcome your enquiry.

- \* 4 layers providing better protection
- \* 3D style creating more room for cooler and fresher breathing
- \* Appealing looking, lightweight, closer touch of mask edge to the skin
- \* Sensitive skin-friendly
- \* Less stress ear-loop on the ear

Disponível in different weights, sizes, colors and packaging per requested