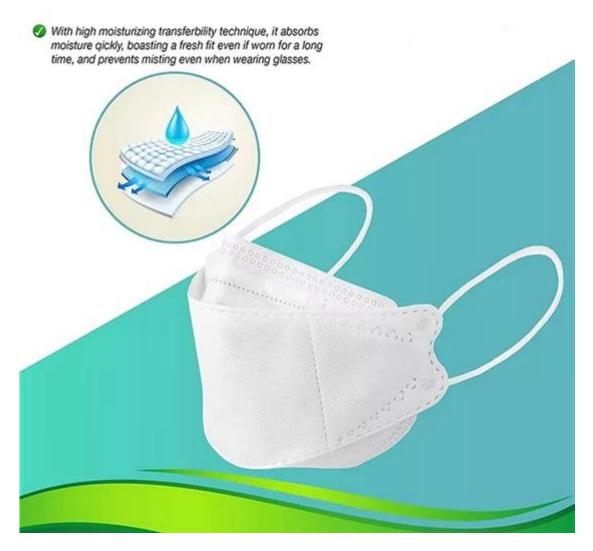

Samples can be provided as requested. Welcome your enquiry.

- \* 4 layers providing better protection
- \* 3D style creating more room for cooler and fresher breathing
- \* Appealing looking, lightweight, closer touch of mask edge to the skin
- \* Sensitive skin-friendly
- \* Less stress ear-loop on the ear