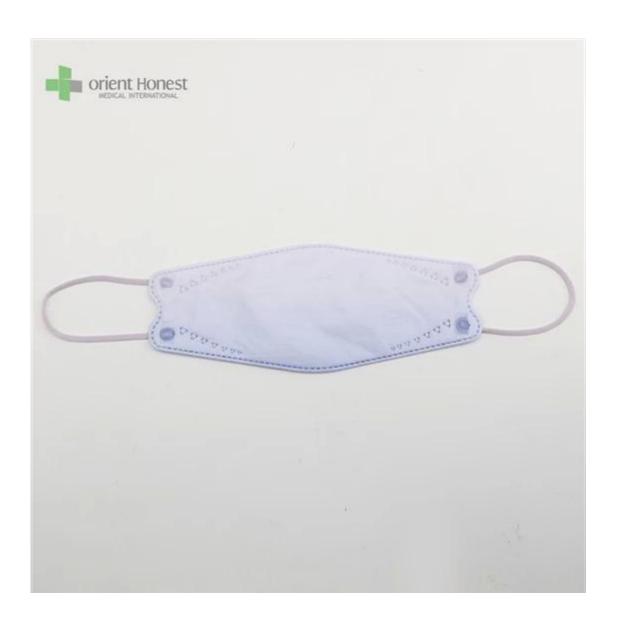

## KF94 Face Mask

| Nome do Produto       | 3D Fish Shaped KF94 Face Mask                             |
|-----------------------|-----------------------------------------------------------|
| BFE,PFE               | BFE≥95%                                                   |
| Material              | PP+ Melt Blown+Melt Blown+ PP                             |
| Cor                   | Multiple colors, or printed, or as per request            |
| Estilo                | Ear-loop                                                  |
| Peso                  | 50g+25g+25g+30g, or as seu pedido                         |
| Tamanho               | 20x8cm for Adults, contact for kids' size                 |
| Embalagem             | 50pcs/bag, 40bags/carton, 2000pcs/carton                  |
| Tempo de entrega      | 7-15 days                                                 |
| Termos de pagamento   | T/T, L/C, X-transfer, PayPal, etc.                        |
| Serviço               | OEM, Samples provided, Provision of Product Specification |
| Testing Certification | GB2626-2019                                               |

Samples can be provided as requested. Welcome your enquiry.

- \* 4 layers providing better protection
- \* 3D style creating more room for cooler and fresher breathing
- \* Appealing looking, lightweight, closer touch of mask edge to the skin
- \* Sensitive skin-friendly
- \* Less stress ear-loop on the ear

Disponível in different weights, sizes, colors and packaging per requested