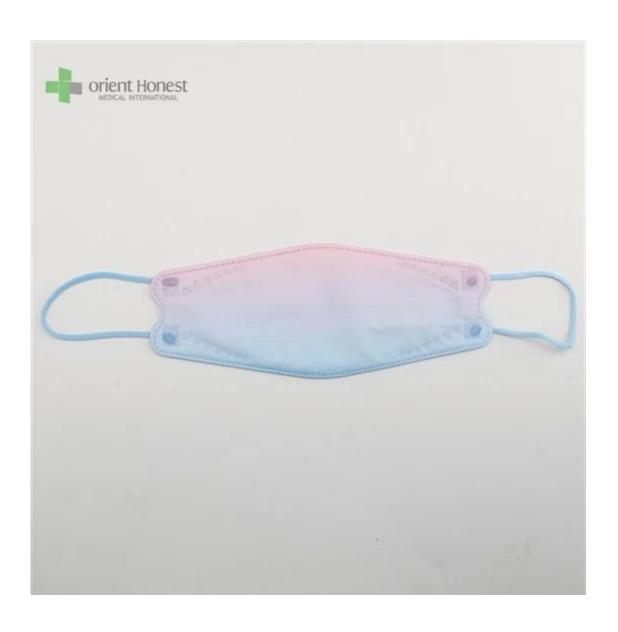

## KF94 Face Mask

| Nome do Produto       | 3D Fish Shaped KF94 Face Mask                             |
|-----------------------|-----------------------------------------------------------|
| BFE,PFE               | BFE≥95%                                                   |
| Material              | PP+ Melt Blown+Melt Blown+ PP                             |
| Cor                   | Multiple colors, or printed, or as per request            |
| Estilo                | Ear-loop                                                  |
| Peso                  | 50g+25g+25g+30g, or as seu pedido                         |
| Tamanho               | 20x8cm for Adults, contact for kids' size                 |
| Embalagem             | 50pcs/bag, 40bags/carton, 2000pcs/carton                  |
| Tempo de entrega      | 7-15 days                                                 |
| Termos de pagamento   | T/T, L/C, X-transfer, PayPal, etc.                        |
| Serviço               | OEM, Samples provided, Provision of Product Specification |
| Testing Certification | GB2626-2019                                               |

Samples can be provided as requested. Welcome your enquiry.

- \* 4 layers providing better protection
- \* 3D style creating more room for cooler and fresher breathing
- \* Appealing looking, lightweight, closer touch of mask edge to the skin
- \* Sensitive skin-friendly
- \* Less stress ear-loop on the ear

Disponível in different weights, sizes, colors and packaging per requested