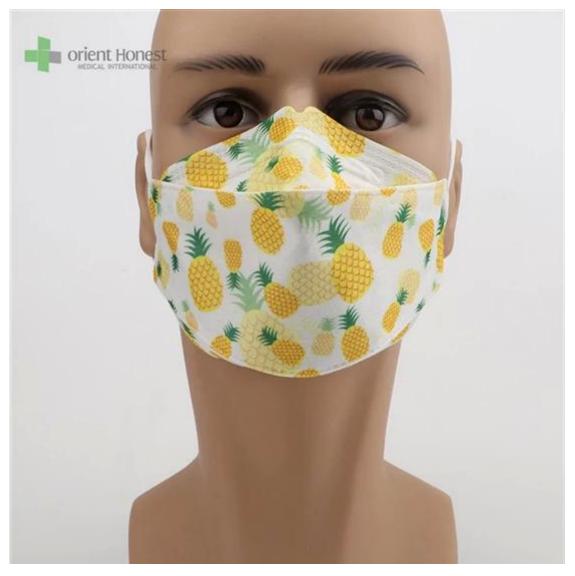

| Nome do Produto       | 3D Fish Shaped KF94 Face Mask                             |
|-----------------------|-----------------------------------------------------------|
| BFE,PFE               | BFE≥95%                                                   |
| Material              | PP+ Melt Blown+Melt Blown+ PP                             |
| Cor                   | Multiple colors, or printed, or as per request            |
| Estilo                | Ear-loop                                                  |
| Peso                  | 50g+25g+25g+30g, or as seu pedido                         |
| Tamanho               | 20x8cm for Adults, contact for kids' size                 |
| Embalagem             | 50pcs/bag, 40bags/carton, 2000pcs/carton                  |
| Tempo de entrega      | 7-15 days                                                 |
| Termos de pagamento   | T/T, L/C, X-transfer, PayPal, etc.                        |
| Serviço               | OEM, Samples provided, Provision of Product Specification |
| Testing Certification | GB2626-2019                                               |

Samples can be provided as requested. Welcome your enquiry.

- \* 4 layers providing better protection
- \* 3D style creating more room for cooler and fresher breathing
- \* Appealing looking, lightweight, closer touch of mask edge to the skin
- \* Sensitive skin-friendly
- $\ast$  Less stress ear-loop on the ear