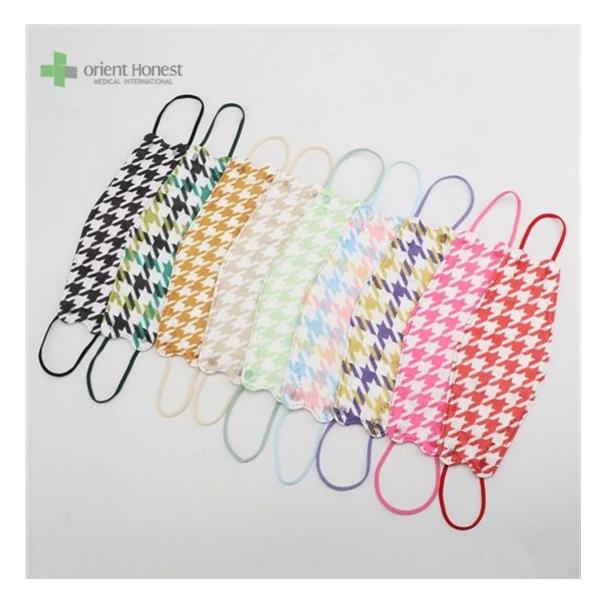

50pcs/bag, 40bags/carton, 2000pcs/carton                  |
| Tempo de entrega      | 7-15 days                                                 |
| Termos de pagamento   | T/T, L/C, X-transfer, PayPal, etc.                        |
| Serviço               | OEM, Samples provided, Provision of Product Specification |
| Testing Certification | GB2626-2019                                               |

Samples can be provided as requested. Welcome your enquiry.



- \* 4 layers providing better protection
- \* 3D style creating more room for cooler and fresher breathing
- \* Appealing looking, lightweight, closer touch of mask edge to the skin
- \* Sensitive skin-friendly
- $\ast$  Less stress ear-loop on the ear

Disponível in different weights, sizes, colors and packaging per requested