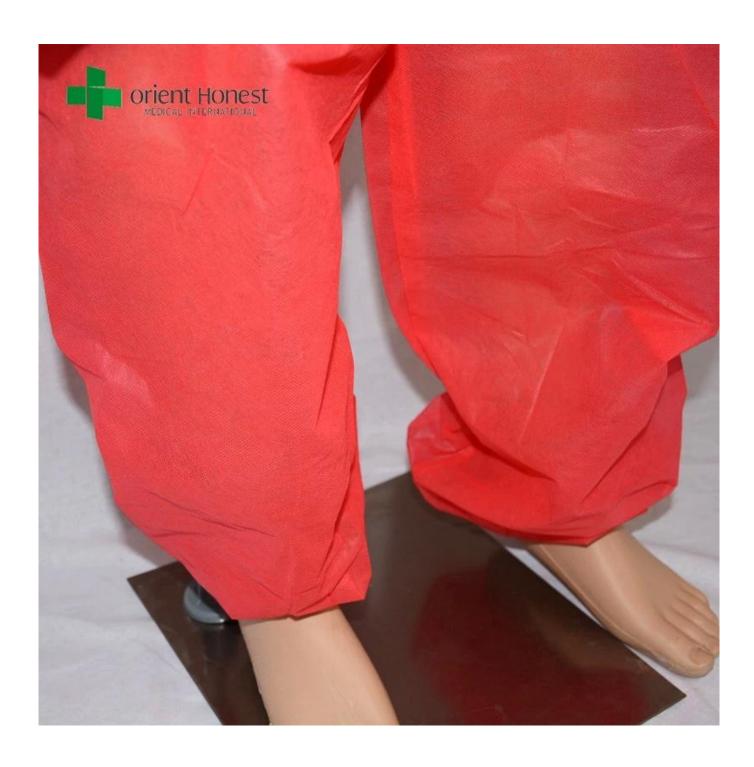

Style With/without hood, with/without elastic in waist, with/without boot can be available.

Size S-6XL

Color red, etc.

packing 5pcs/box,10 bags/ctn

packing design all inner box and carton printing can be as your design

### Applications of wholesaler safety red clothing overalls

- -Building construction, hospital.
- -Fiber exposure and fiberglass products manufacturing
- -Pharmaceutical manufacturing
- -Painting and spraying workshop
- -Electronic assembly and insulation laying
- -Mining, wood, and metal processing
- -Motor vehicle and ship building
- -Agriculture and veterinary services
- -Asbestos removal, stripping, and clear-up or handling