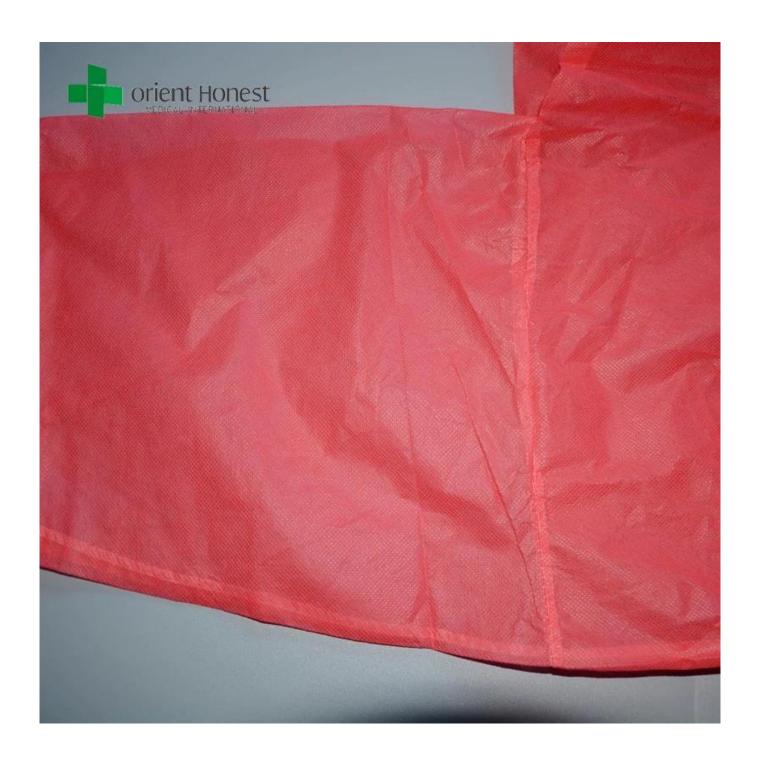

#### Specification of wholesaler safety red clothing overalls

|          | wholesaler safety red clothing overalls,disposable safety working uniform,polypropylene safety workwear supplier |
|----------|------------------------------------------------------------------------------------------------------------------|
| Material | PP, or PP/PE,SMS,SMMS, Microporous,                                                                              |

Style With/without hood, with/without elastic in waist, with/without boot can be available.

Size S-6XL

Color red, etc.

packing 5pcs/box,10 bags/ctn

packing design all inner box and carton printing can be as your design