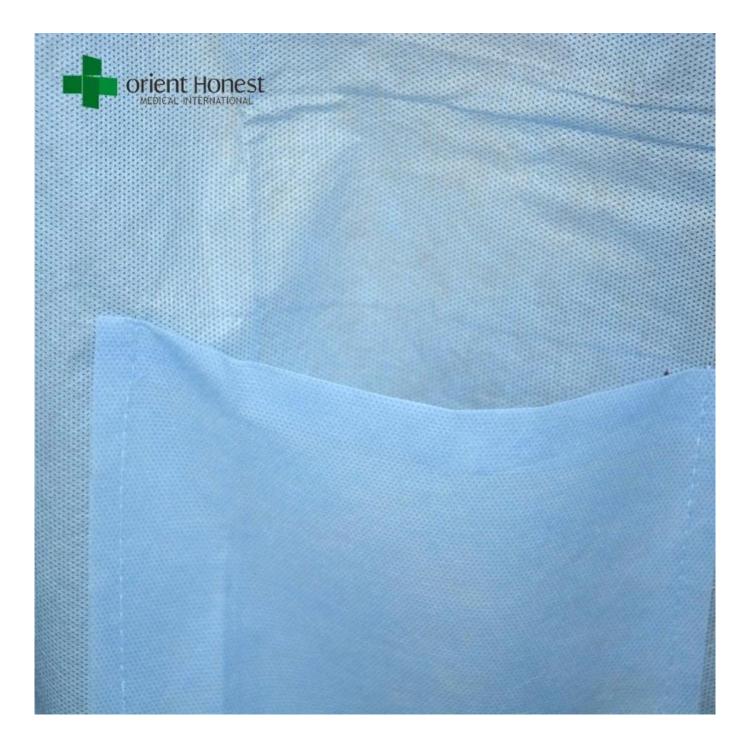

# Product display

## Features of wholesale chemical resistant lab coats

1. It is made from hydrophobic SMS material, Latex-free; abrasion-resistant; low lint; with a high level of fluid repellency; a good barrier to blood, body fluids and pathogens.

2. Great anti-bacterial effects, protecting workers against exposure to various particulates from pollutants and insecticides etc.

3. Lint-free waterproof, good tensile strength, comfortable, breathable. Excellent to dissipate body heat, antistatic, against splatter of liquid