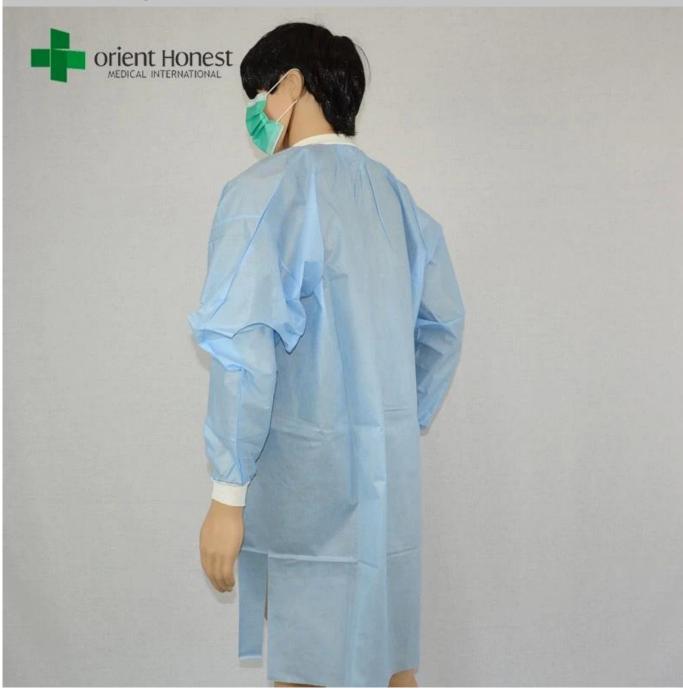

# Product display

## Features of wholesale chemical resistant lab coats

1. It is made from hydrophobic SMS material, Latex-free; abrasion-resistant; low lint; with a high level of fluid repellency; a good barrier to blood, body fluids and pathogens.

2. Great anti-bacterial effects, protecting workers against exposure to various particulates from pollutants and insecticides etc.

3. Lint-free waterproof, good tensile strength, comfortable, breathable. Excellent to dissipate body heat, antistatic, against splatter of liquid