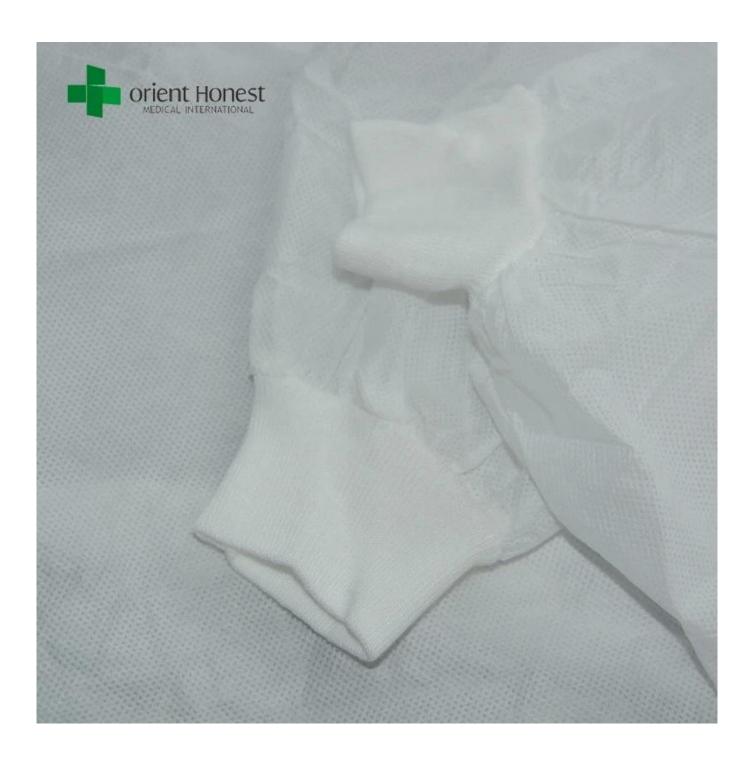

#### Specifications of white blue OEM disposable nonwoven lab coat

| Material       | PP nonwoven                                                                                |
|----------------|--------------------------------------------------------------------------------------------|
| Fabric weight  | 40g,or Could as your request                                                               |
| Style          | Knitted collar, knitted cuff, without three pockets                                        |
| Size           | S-6XL                                                                                      |
| Color          | white,green,blue,yellow,pink,red, gray,black etc.                                          |
| Packing        | 5pcs/box,50 bags/ctn, or as your requirement                                               |
| Packing design | all inner bag and carton printing can be as your design                                    |
| Applications   | dust free workshop, hospital, laboratory, food industry, electronic manufactures and so on |