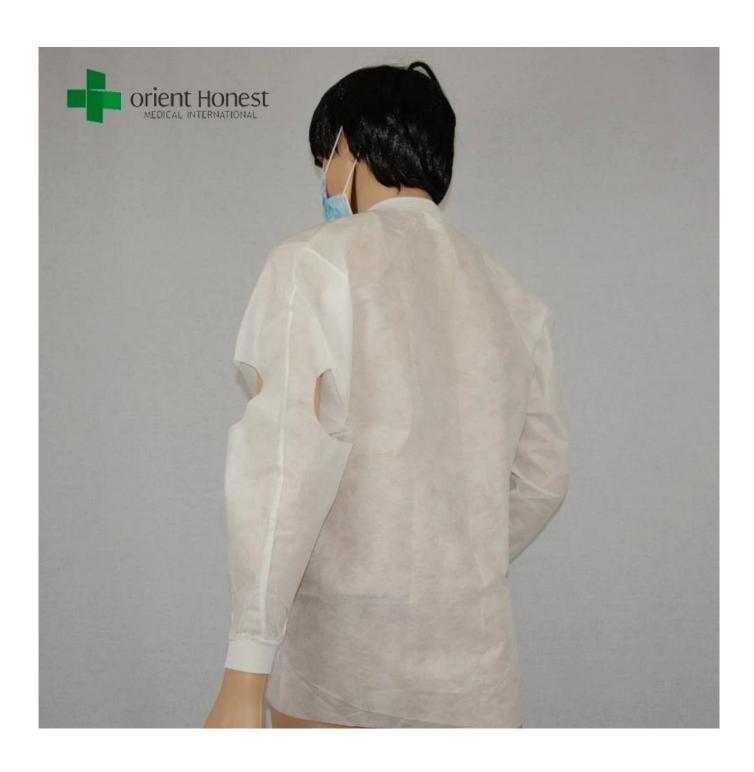

#### Features of white blue OEM disposable nonwoven lab coat

- 1.Non-irritating, antibacterial property ,good tensile strength, Lint-free, Superior breathability and anti-static, impact resistance, soft, comfortable.
- 2. Against splatter of chemical material and solid dust.
- 3.Usually nonwoven lab coat with the effect of dust-free and anti-virus be widely used public place, medical industry, environment cleaning, electronic factory, food processing, school and hospital.

#### Specifications of white blue OEM disposable nonwoven lab coat

| Material       | PP nonwoven                                                                                |
|----------------|--------------------------------------------------------------------------------------------|
| Fabric weight  | 40g,or Could as your request                                                               |
| Style          | Knitted collar, knitted cuff, without three pockets                                        |
| Size           | S-6XL                                                                                      |
| Color          | white,green,blue,yellow,pink,red, gray,black etc.                                          |
| Packing        | 5pcs/box,50 bags/ctn, or as your requirement                                               |
| Packing design | all inner bag and carton printing can be as your design                                    |
| Applications   | dust free workshop, hospital, laboratory, food industry, electronic manufactures and so on |