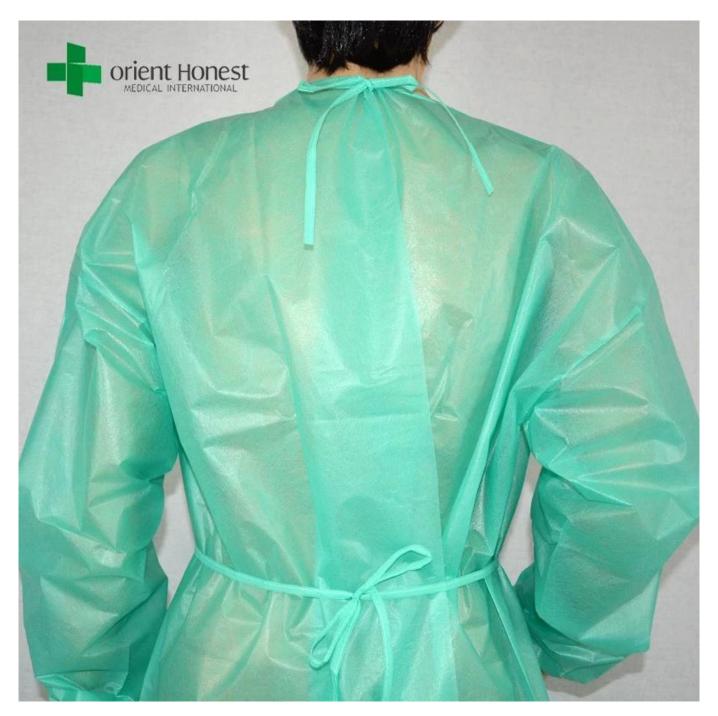

#### Introduction of waterproof isolation gown manufacturer

- 1. Long sleeves
- 2. Elastic cuffs.
- 3. Ties on neck and waist.
- 4. With sterilized and non-sterilized.
- 5. PS: different size and color are available.

## **Application**

Waterproof isolation gown designed to provide a range of protection level depending on the nonwoven material. Made from soft comfortable nonwoven fabric add a pe film material, can safely and environmentally disposed of when soiled requiring no laundering. Help to stop the spread of infections.

Design for hospitals and laboratory environments where the visitor needs to have moderate protection from infectious or chemical contamination.

# Pictures of waterproof isolation gown manufacturer: