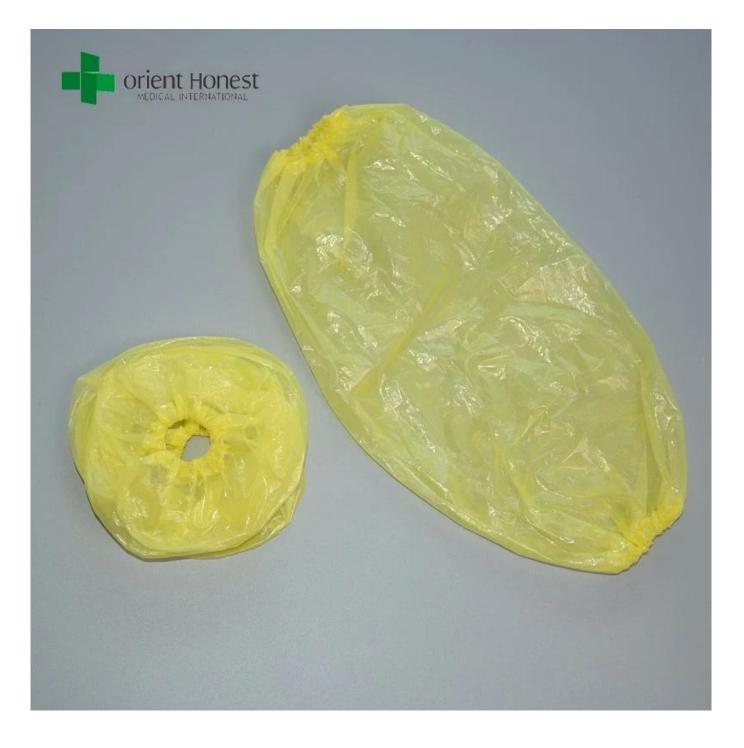

## **Pictures of yellow PE elastic sleeve covers:**

## **Specifications:**

| Material       | plastic PE                                                   |
|----------------|--------------------------------------------------------------|
| Weight         | 35g                                                          |
| Style          | with elastic cuff style                                      |
| Size           | 20*40cm, 20*44cm, 20*60cm                                    |
| Color          | white,green,blue,yellow, red                                 |
| Applications   | widely used in hospital, food factory and dust-free workshop |
| packing        | 100pcs/bag, 10bags/ctn                                       |
| packing design | all inner box and carton printing can be as your design      |
| carton size    | 40*20*32cm                                                   |
| MOQ            | 5000 PCS                                                     |