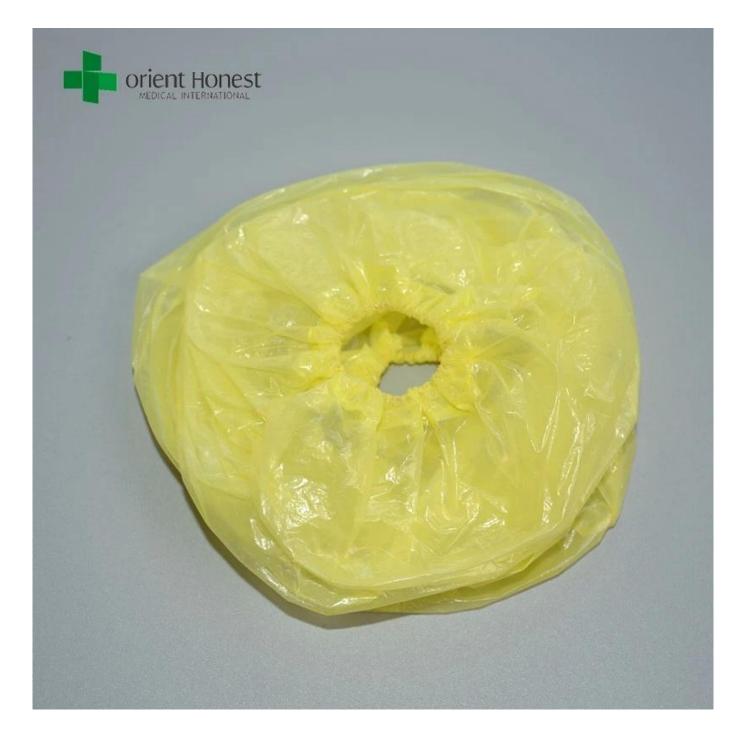

## **Pictures of yellow PE elastic sleeve covers:**

## **Specifications:**

| Material       | plastic PE                                                   |
|----------------|--------------------------------------------------------------|
| Weight         | 35g                                                          |
| Style          | with elastic cuff style                                      |
| Size           | 20*40cm, 20*44cm, 20*60cm                                    |
| Color          | white,green,blue,yellow, red                                 |
| Applications   | widely used in hospital, food factory and dust-free workshop |
| packing        | 100pcs/bag, 10bags/ctn                                       |
| packing design | all inner box and carton printing can be as your design      |
| carton size    | 40*20*32cm                                                   |
| MOQ            | 5000 PCS                                                     |