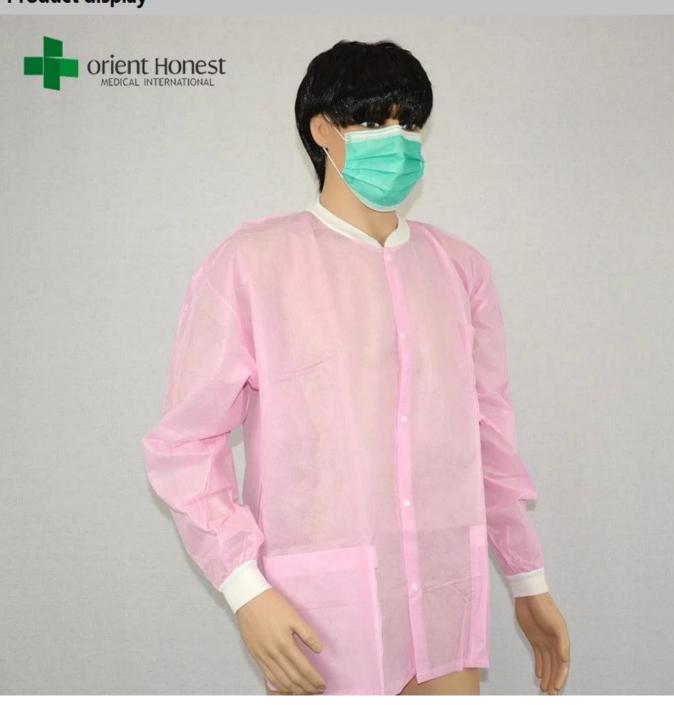

## Features of the best exporter for pink lab coat

- 1. Three pockets.
- 2. Soft, light, non-toxic, durable, eco-friendly, economical, Breathable.
- 3. Customer's logo can be printed on.
- 4. Fluid repellent, stain resistant and durable.
- 5. Can be customized with different weight of material and color.
- 6. Sample less 3pcs is free.
- 7. Prevent and isolate dust, particle, alcohol, blood, bacteria and virus invading.
- 8. Can be used as a visit coat.
- 9. Prevent cross-infection in medical treatment at sanitation field.

## Specifications of the best exporter for pink lab coat

| Name           | the best exporter for pink lab coat,antistatic disposable medical lab<br>coat,polypropylene disposable lab coats |
|----------------|------------------------------------------------------------------------------------------------------------------|
| Material       | PP non woven30g                                                                                                  |
| Style          | With pocket, knitted collar, button on the front, knitted cuff                                                   |
| Size           | S M L XL 2XL 3XL 4XL 5XL                                                                                         |
| Color          | pink, etc.                                                                                                       |
| Packing        | 5pcs/bag,10 bags/ctn or ; or 1pcs/bag, 50pcs/ctn                                                                 |
| Packing design | All inner box and carton printing can be as your design                                                          |
| MOQ            | 5000 pcs                                                                                                         |
| Sample         | Can be supplied free for your quality checking within 3 days                                                     |
| Payment way    | T/T, PayPal, Western union, L/C,D/A,D/P,ESCROW,                                                                  |
| Delivery time  | Capacity: 10,000pcs/day, 1*40HQ can be finished within 10-15 days;                                               |
| FOB port       | Wuhan/Shanghai/Ningbo/Guangzhou/Qingdao/Shenzhen                                                                 |

# Product display