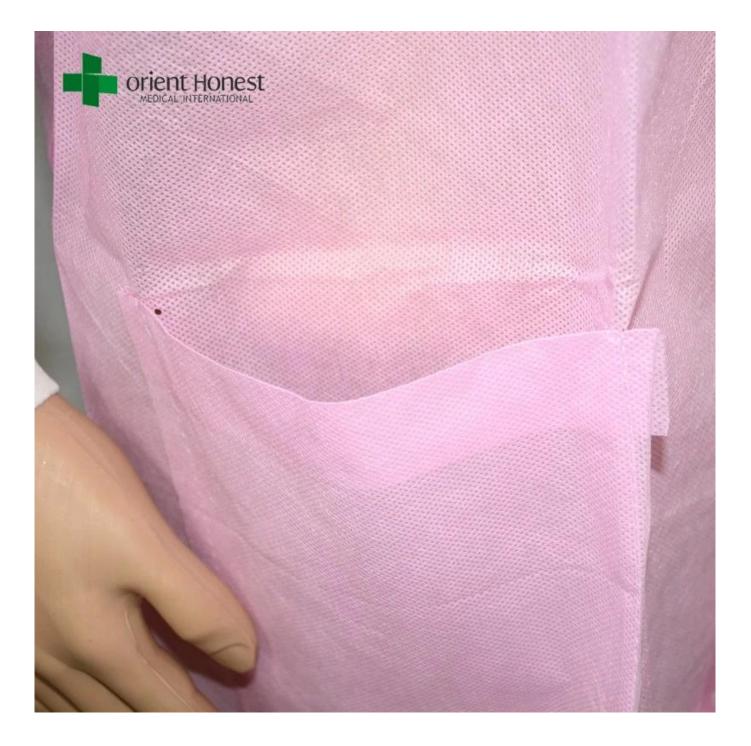

## Features of the best exporter for pink lab coat

- 1. Three pockets.
- 2. Soft, light, non-toxic, durable, eco-friendly, economical, Breathable.
- 3. Customer's logo can be printed on.
- 4. Fluid repellent, stain resistant and durable.
- 5. Can be customized with different weight of material and color.
- 6. Sample less 3pcs is free.
- 7. Prevent and isolate dust, particle, alcohol, blood, bacteria and virus invading.
- 8. Can be used as a visit coat.
- 9. Prevent cross-infection in medical treatment at sanitation field.

## Specifications of the best exporter for pink lab coat

| Name           | the best exporter for pink lab coat,antistatic disposable medical lab<br>coat,polypropylene disposable lab coats |
|----------------|------------------------------------------------------------------------------------------------------------------|
| Material       | PP non woven30g                                                                                                  |
| Style          | With pocket, knitted collar, button on the front, knitted cuff                                                   |
| Size           | S M L XL 2XL 3XL 4XL 5XL                                                                                         |
| Color          | pink, etc.                                                                                                       |
| Packing        | 5pcs/bag,10 bags/ctn or ; or 1pcs/bag, 50pcs/ctn                                                                 |
| Packing design | All inner box and carton printing can be as your design                                                          |
| MOQ            | 5000 pcs                                                                                                         |
| Sample         | Can be supplied free for your quality checking within 3 days                                                     |
| Payment way    | T/T, PayPal, Western union, L/C,D/A,D/P,ESCROW,                                                                  |
| Delivery time  | Capacity: 10,000pcs/day, 1*40HQ can be finished within 10-15 days;                                               |
| FOB port       | Wuhan/Shanghai/Ningbo/Guangzhou/Qingdao/Shenzhen                                                                 |

# Product display