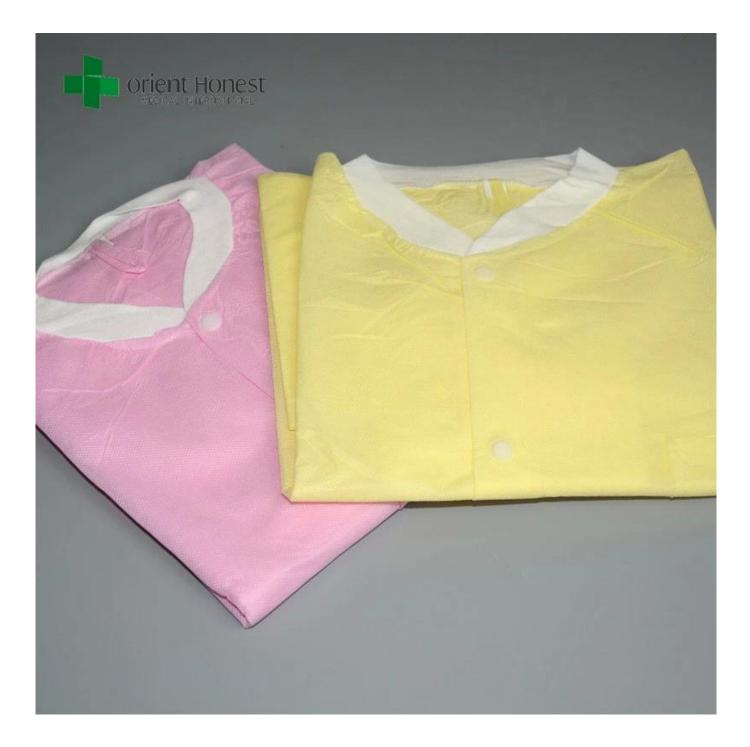

## Features of the best exporter for pink lab coat

- 1. Three pockets.
- 2. Soft, light, non-toxic, durable, eco-friendly, economical, Breathable.
- 3. Customer's logo can be printed on.
- 4. Fluid repellent, stain resistant and durable.
- 5. Can be customized with different weight of material and color.
- 6. Sample less 3pcs is free.
- 7. Prevent and isolate dust, particle, alcohol, blood, bacteria and virus invading.
- 8. Can be used as a visit coat.
- 9. Prevent cross-infection in medical treatment at sanitation field.

## Specifications of the best exporter for pink lab coat

| Name           | the best exporter for pink lab coat,antistatic disposable medical lab<br>coat,polypropylene disposable lab coats |
|----------------|------------------------------------------------------------------------------------------------------------------|
| Material       | PP non woven30g                                                                                                  |
| Style          | With pocket, knitted collar, button on the front, knitted cuff                                                   |
| Size           | S M L XL 2XL 3XL 4XL 5XL                                                                                         |
| Color          | pink, etc.                                                                                                       |
| Packing        | 5pcs/bag,10 bags/ctn or ; or 1pcs/bag, 50pcs/ctn                                                                 |
| Packing design | All inner box and carton printing can be as your design                                                          |
| MOQ            | 5000 pcs                                                                                                         |
| Sample         | Can be supplied free for your quality checking within 3 days                                                     |
| Payment way    | T/T, PayPal, Western union, L/C,D/A,D/P,ESCROW,                                                                  |
| Delivery time  | Capacity: 10,000pcs/day, 1*40HQ can be finished within 10-15 days;                                               |
| FOB port       | Wuhan/Shanghai/Ningbo/Guangzhou/Qingdao/Shenzhen                                                                 |

# Product display