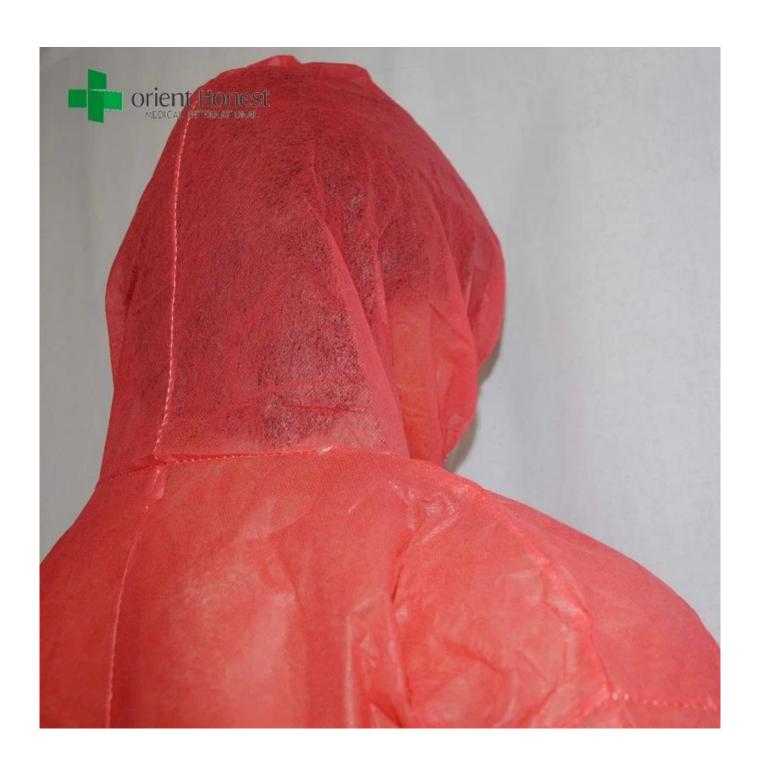

#### Description of the best disposable hood and boot coveralls:

- 1, Raw material: Made from nonwoven fabrics, Spunboned polypropylene(20-65gsm)
- 2, Style: with hood, with boots cover, zipper front
- 3, Size: S 6XL; 4, Color: red
- 5, Package:10pcs/ polybag, 100pcs/ctn.

#### Specifications of the best disposable hood and boot coveralls:

| Name           | the best disposable hood and boot coveralls ,China water repllent safety coverall,the best<br>manufacturer for cleanroom suits |  |  |  |  |
|----------------|--------------------------------------------------------------------------------------------------------------------------------|--|--|--|--|
| Material       | рр                                                                                                                             |  |  |  |  |
| Style          | with hood, zipper without flap, elastic cuffs, elastic ankles, without elastic on the waist.                                   |  |  |  |  |
| Weight         | PP30g                                                                                                                          |  |  |  |  |
| Color          | red                                                                                                                            |  |  |  |  |
| Size           | S-6XL                                                                                                                          |  |  |  |  |
| Packing        | 10pcs/ polybag, 100pcs/ctn                                                                                                     |  |  |  |  |
| Packing design | all inner bags and carton printing can be as your design                                                                       |  |  |  |  |
| Sample         | Sample free, can be supplied free for your quality checking within 2 days                                                      |  |  |  |  |

# **Product display**