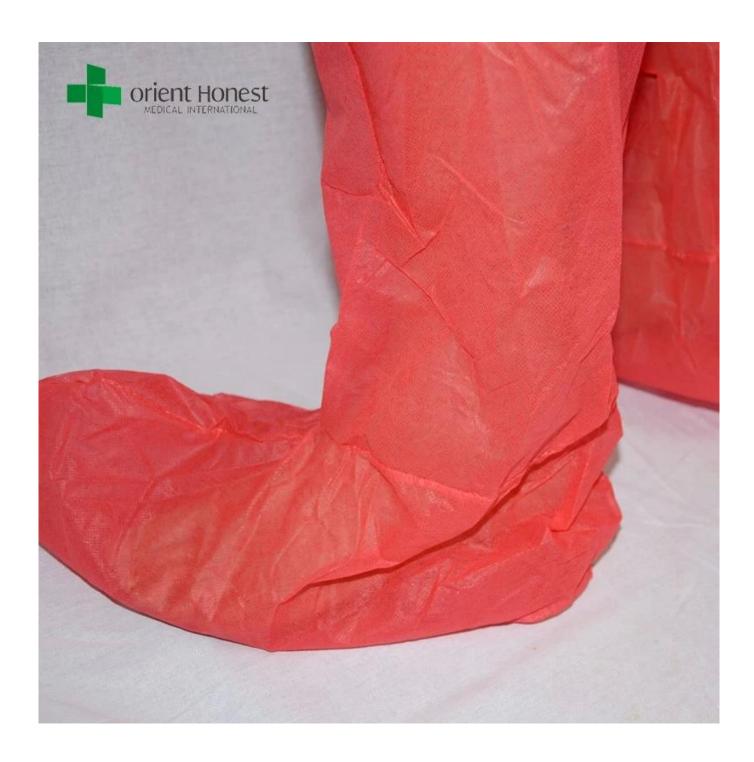

#### Description of the best disposable hood and boot coveralls:

- 1, Raw material: Made from nonwoven fabrics, Spunboned polypropylene(20-65gsm)
- 2, Style: with hood, with boots cover, zipper front
- 3, Size: S 6XL; 4, Color: red
- 5, Package:10pcs/ polybag, 100pcs/ctn.

#### Specifications of the best disposable hood and boot coveralls:

| Name           | the best disposable hood and boot coveralls ,China water repllent safety coverall,the best<br>manufacturer for cleanroom suits |  |  |  |  |
|----------------|--------------------------------------------------------------------------------------------------------------------------------|--|--|--|--|
| Material       | рр                                                                                                                             |  |  |  |  |
| Style          | with hood, zipper without flap, elastic cuffs, elastic ankles, without elastic on the waist.                                   |  |  |  |  |
| Weight         | PP30g                                                                                                                          |  |  |  |  |
| Color          | red                                                                                                                            |  |  |  |  |
| Size           | S-6XL                                                                                                                          |  |  |  |  |
| Packing        | 10pcs/ polybag, 100pcs/ctn                                                                                                     |  |  |  |  |
| Packing design | all inner bags and carton printing can be as your design                                                                       |  |  |  |  |
| Sample         | Sample free, can be supplied free for your quality checking within 2 days                                                      |  |  |  |  |

# **Product display**