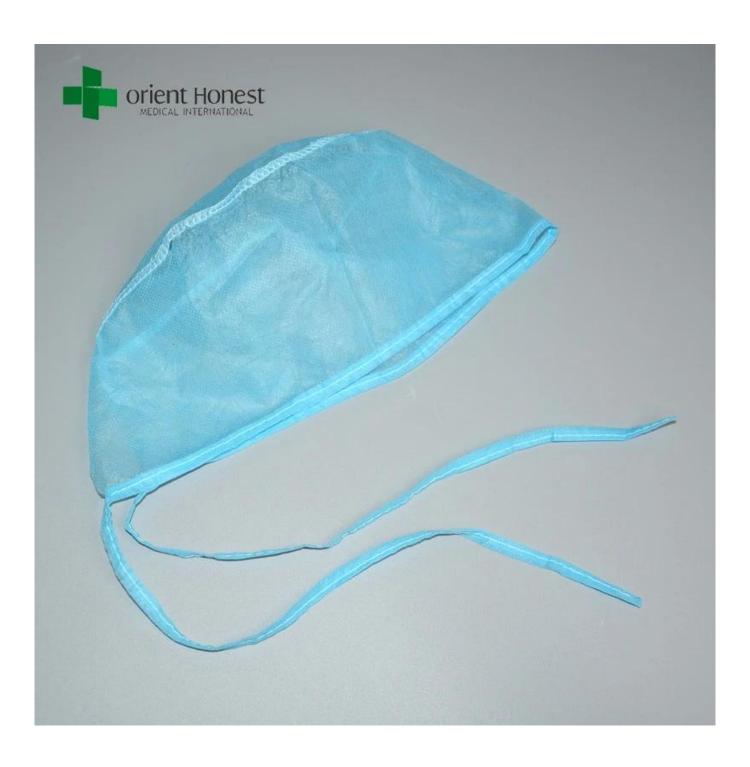

## Introduction of disposable PP25g hospital doctor cap with ties on

Doctor cap with ties ons are made of nonwoven fabric, hand made, with two ties on the back of the cap, strong and adjust ties make the cap very comfortable to wear it. Mainly use for hospital doctor operate room etc.

Picture of disposable PP25g hospital doctor cap with ties on