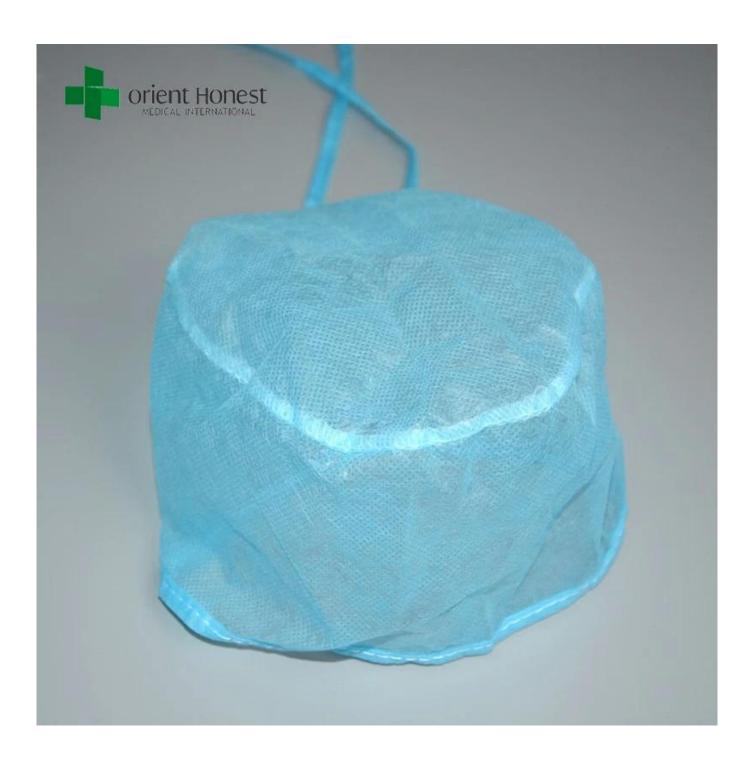

## Introduction of disposable PP25g hospital doctor cap with ties on

Doctor cap with ties ons are made of nonwoven fabric, hand made, with two ties on the back of the cap, strong and adjust ties make the cap very comfortable to wear it. Mainly use for hospital doctor operate room etc.

Picture of disposable PP25g hospital doctor cap with ties on