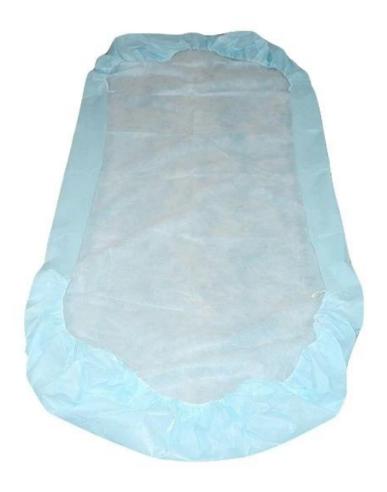

## Disposable bed sheets

Disposable bed sheets is made from high-performance isolation protective material. Widely used in hospital for emergency bed and surgical bed . Also used in hotels and massage bed . To prevent the spread of body fluids and blood splash content and isolate dust ,particle , alcohol, blood , bacteria and virus invading .

## The picture of Disposable bed sheets