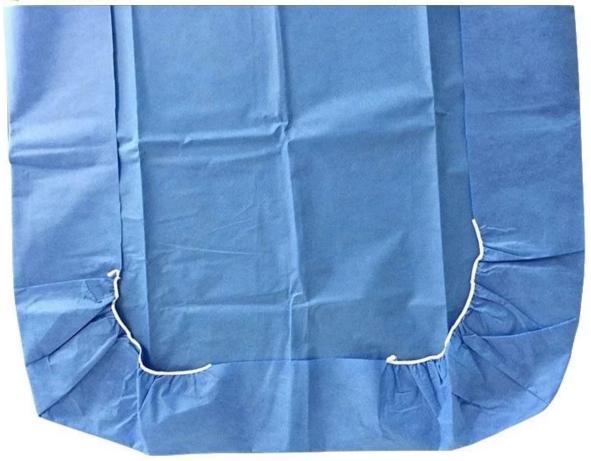

## Disposable bed sheets

Disposable bed sheets is made from high-performance isolation protective material. Widely used in hospital for emergency bed and surgical bed . Also used in hotels and massage bed . To prevent the spread of body fluids and blood splash content and isolate dust ,particle , alcohol, blood , bacteria and virus invading .

## The picture of Disposable bed sheets