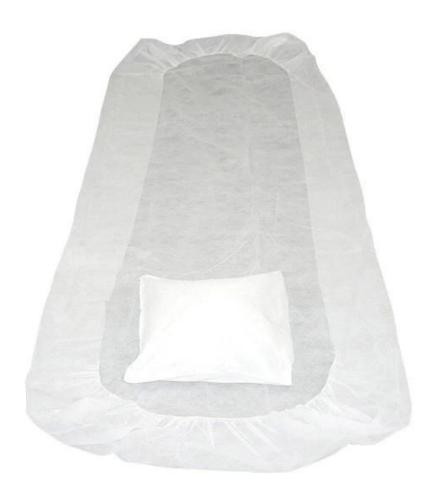

## Disposable bed sheets

Disposable bed sheets is made from high-performance isolation protective material. Widely used in hospital for emergency bed and surgical bed . Also used in hotels and massage bed . To prevent the spread of body fluids and blood splash content and isolate dust ,particle , alcohol, blood , bacteria and virus invading .

## The picture of Disposable bed sheets