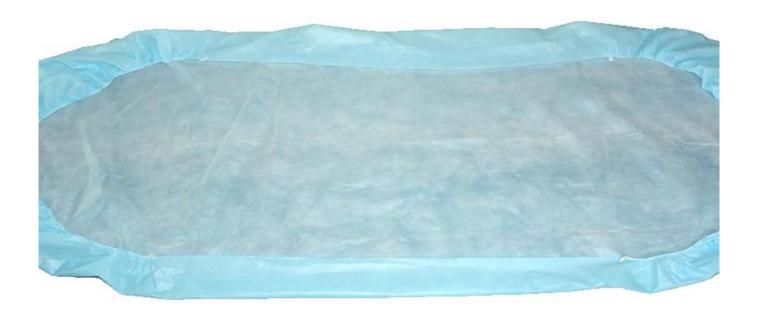

## Disposable bed sheets

Disposable bed sheets is made from high-performance isolation protective material. Widely used in hospital for emergency bed and surgical bed . Also used in hotels and massage bed . To prevent the spread of body fluids and blood splash content and isolate dust ,particle , alcohol, blood , bacteria and virus invading .

## The picture of Disposable bed sheets