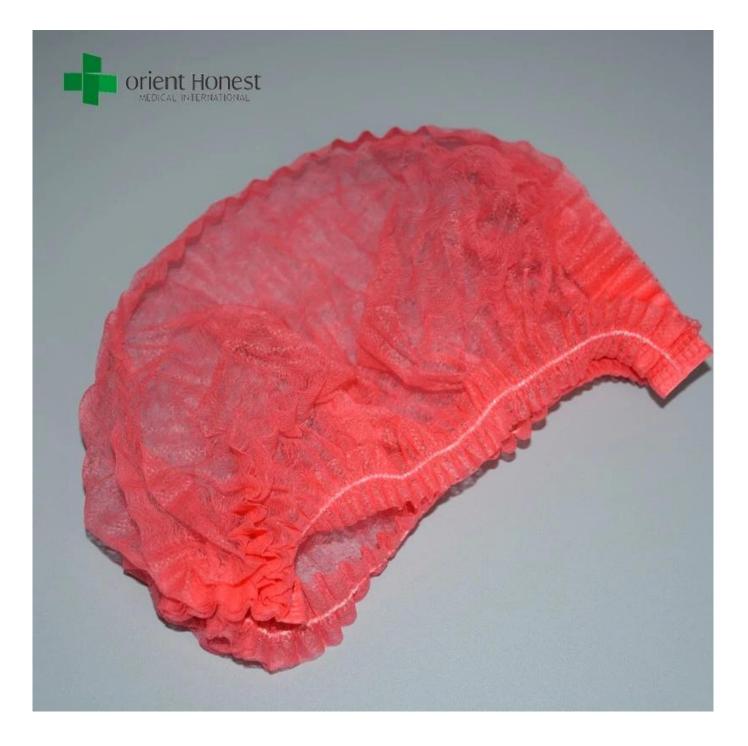

### Introduction of non woven mob cap:

Red color non woven mob cap are made of PP nonwoven material, sewing and automatic style, including bouffant caps, clip caps, doctor caps, ect.,Widely used in food factory, restaurant, and dust-free workshop.

#### Pictures of non woven mop caps: