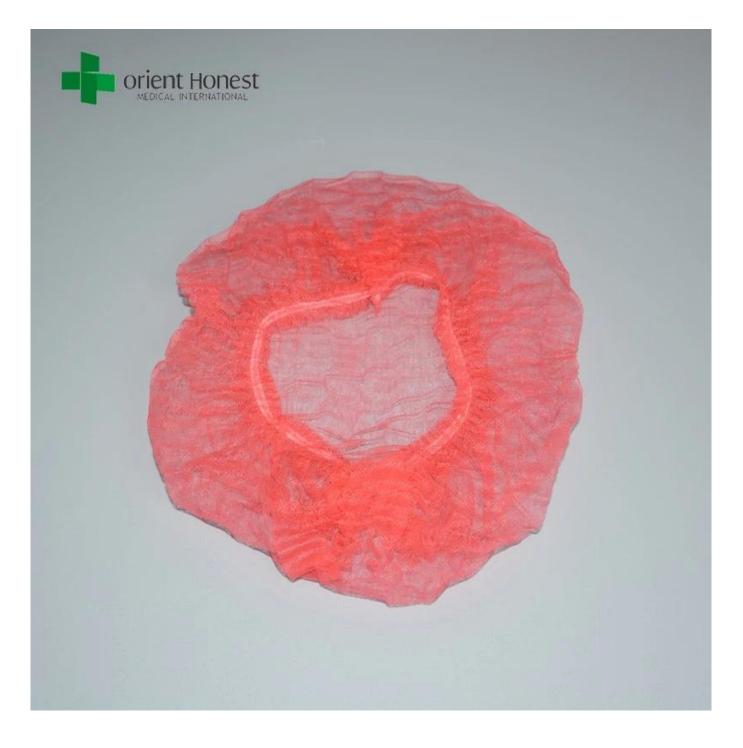

### Introduction of non woven mob cap:

Red color non woven mob cap are made of PP nonwoven material, sewing and automatic style, including bouffant caps, clip caps, doctor caps, ect.,Widely used in food factory, restaurant, and dust-free workshop.

#### Pictures of non woven mop caps: