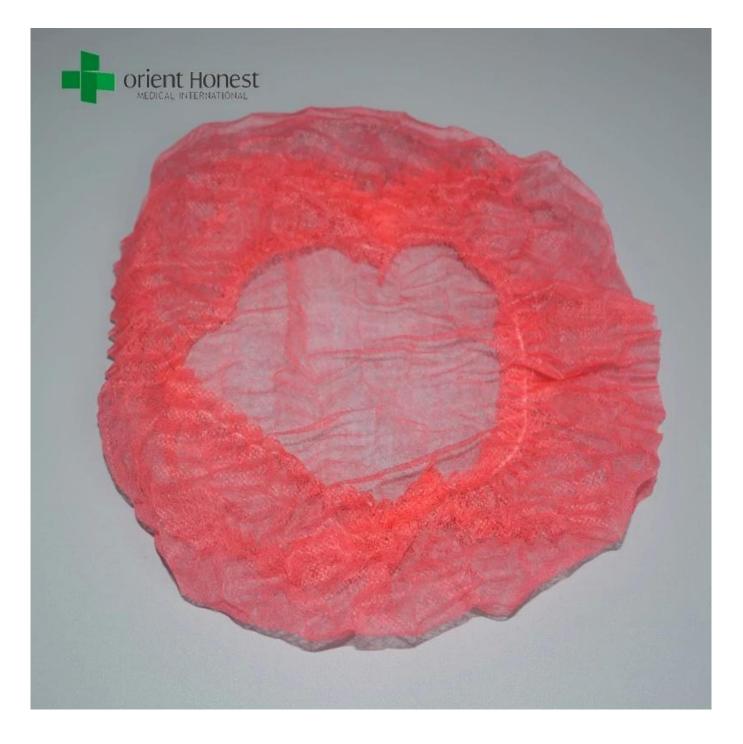

# Introduction of red color non-woven clip cap:

Red color non-woven clip cap,elastic surgical scrub caps are made of polypropylene material, made by automatic high temperature thermal bonding technology, can be divided into single elactic and double elastic styles.

## **Product Advantages:**

- 1. Good protective, light weight, latex free.
- 2. Use the high temperature thermal bonding technology, comfortable to wearing.
- 3. Any colors can be available.
- 4. Use eco friendly material, no harm to the human body and natural environment.

#### Pictures of non-woven surgical cap: