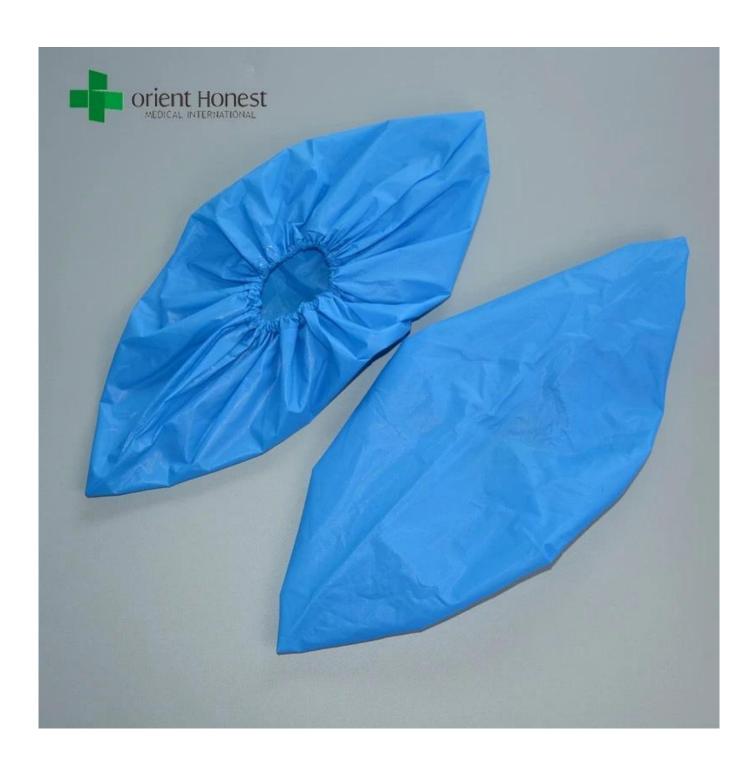

also use for cleaning plant, office, reception room, electronic factory.

## **Specifications of plastic CPE shoe cover:**

Item Name plastic CPE shoe cover factory, hospital shoe covers, shoe covers

disposable

Type: Machine-made or sewing

Material CPE1.5-6g
Thickness: 25-38gsm
Color Blue, white, etc.

Size: 38x15cm,40x15cm,41x17cm.....

Packing: 100pcs/bag, 2000pcs/ctn

Applications Household, hotel, electronics factory, pharmaceutical factory, hospital and

other cleaning work environment

Daily output 80,000 pcs/day

Payment terms T/T, PayPal, Western union, L/C,D/A,D/P,ESCROW,

Delivery time Capacity: 200,000pcs/day, 1\*40HQ can be finished within 10-15 days;

Certificate CE / ISO13485

FOB port Wuhan/Shanghai/Ningbo/Guangzhou

## **Details picture of plastic CPE shoe cover:**