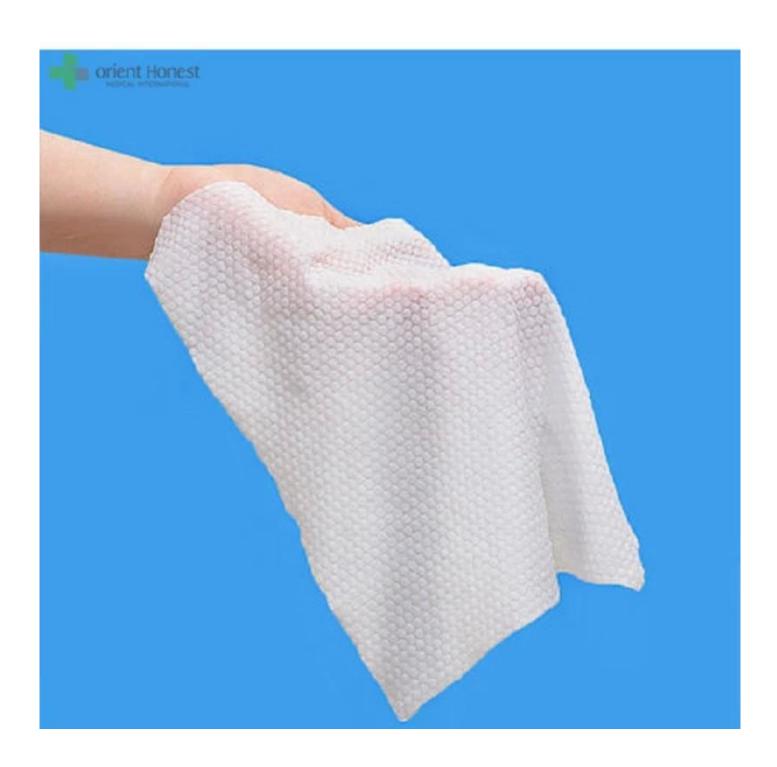

### The picture of Disposable face towel

# All cotton towel are made of the highest quality materials, providing excellent protection and superior comfort:

- 1.Size: 20 x 20 cm each piece or customized
- 2. Made of cotton material, soft and comfortable, clean and sanitary.
- 3. Convenient and lightweight, easy to carry out.
- 4. Can be wet and dry, are great for fragile or sensitive skin
- 5. Great water absorption, skin-friendly and comfortable.
- 6. Cotton tissue can instead of face towel and will be much cleaner to dry your face after washing.