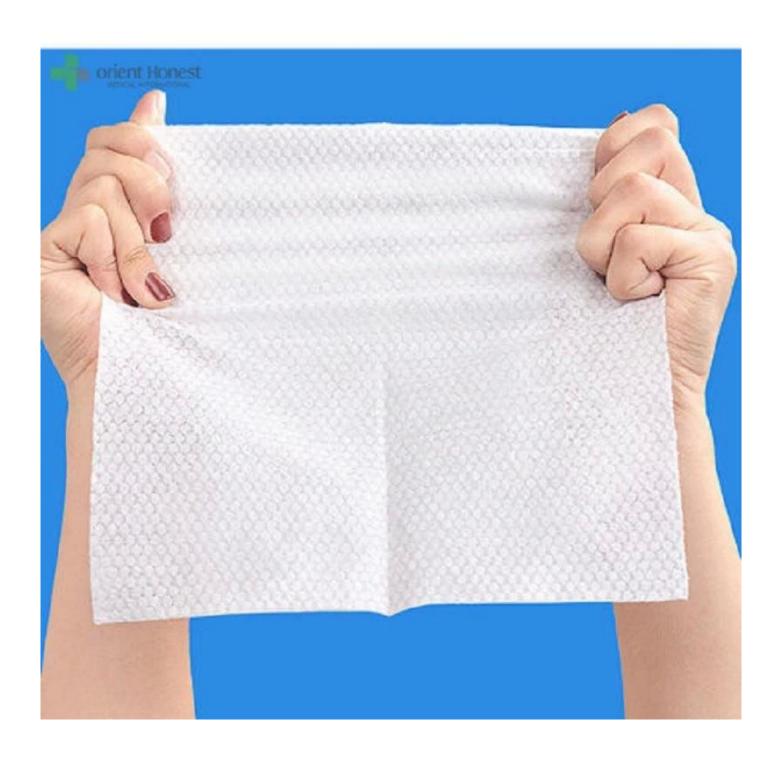

### The picture of Disposable face towel

# All cotton towel are made of the highest quality materials, providing excellent protection and superior comfort:

- 1.Size: 20 x 20 cm each piece or customized
- 2. Made of cotton material, soft and comfortable, clean and sanitary.
- 3. Convenient and lightweight, easy to carry out.
- 4. Can be wet and dry, are great for fragile or sensitive skin
- 5. Great water absorption, skin-friendly and comfortable.
- 6. Cotton tissue can instead of face towel and will be much cleaner to dry your face after washing.