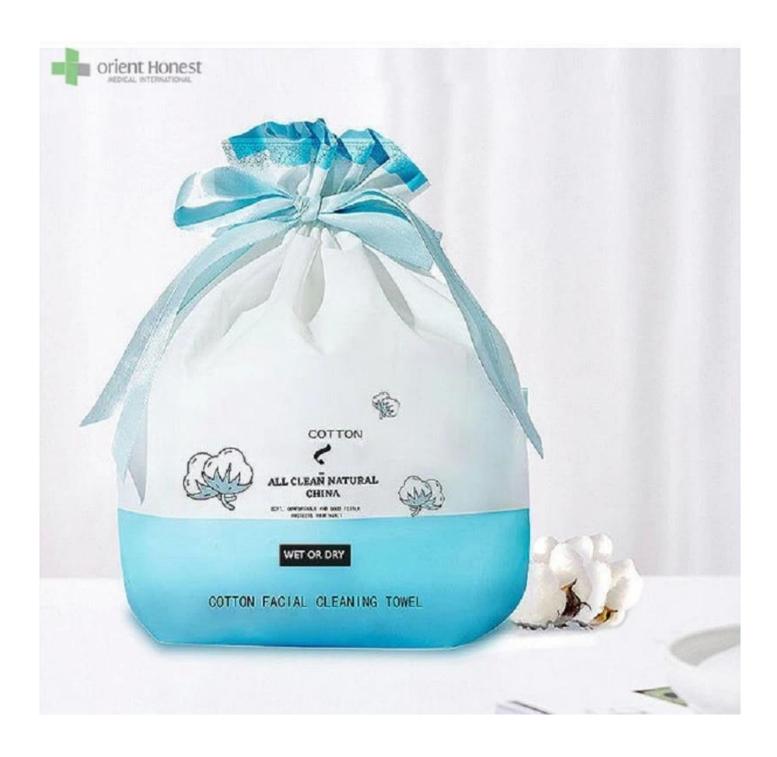

, similar outdoor activities and business occasions. |
| MOQ           | 1000 bags                                                                                                               |
| Sample        | Can be supplied free for your quality checking within 3 working days                                                    |
| Payment way   | T/T,PAYPAL,Westunion,L/C, D/A,D/P,ESCROW                                                                                |
| Delivery time | as you quantity                                                                                                         |
| FOB Port      | Wuhan/Shanghai/Ningbo/Guangzhou                                                                                         |

### The picture of Disposable face towel







## Usage method





Step 1 Step 2





Step 2

Dust proof and waterproof, easy to draw