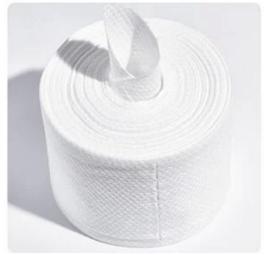

ities and business occasions. |
| MOQ           | 1000 bags                                                                                                               |
| Sample        | Can be supplied free for your quality checking within 3 working days                                                    |
| Payment way   | T/T,PAYPAL,Westunion,L/C, D/A,D/P,ESCROW                                                                                |
| Delivery time | as you quantity                                                                                                         |
| FOB Port      | Wuhan/Shanghai/Ningbo/Guangzhou                                                                                         |

### The picture of Disposable face towel







## Usage method





Step 1 Step 2





Step 2

Dust proof and waterproof, easy to draw