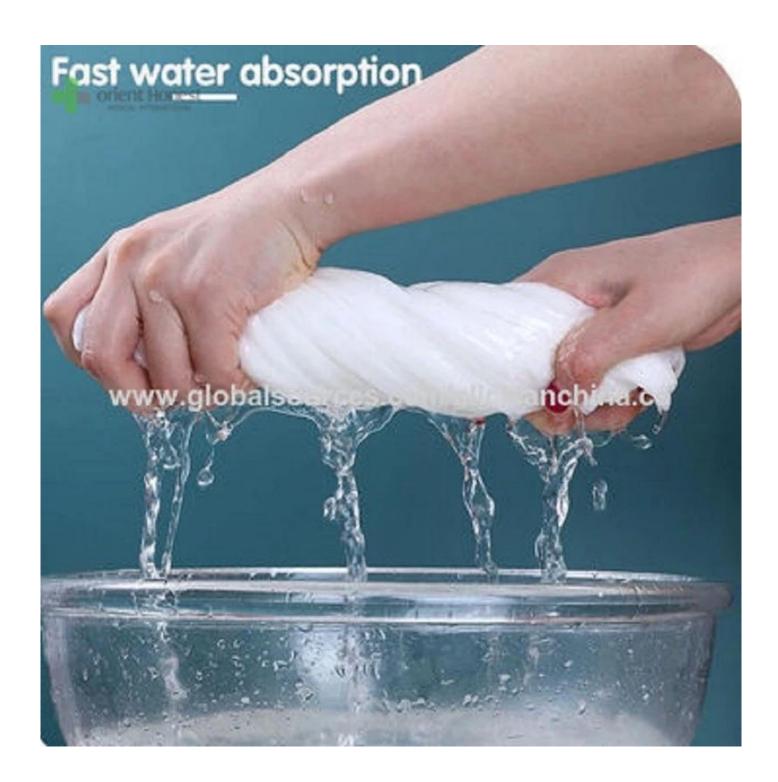

## The picture of Disposable cotton face towel

## All cotton towel are made of the highest quality materials, providing excellent protection and superior comfort:

- 1.Size: 20 x 20 cm each piece or customized
- 2. Made of cotton material, soft and comfortable, clean and sanitary.
- 3. Convenient and lightweight, easy to carry out.
- 4. Can be wet and dry, are great for fragile or sensitive skin
- 5. Great water absorption, skin-friendly and comfortable.
- 6. Cotton tissue can instead of face towel and will be much cleaner to dry your face after washing.