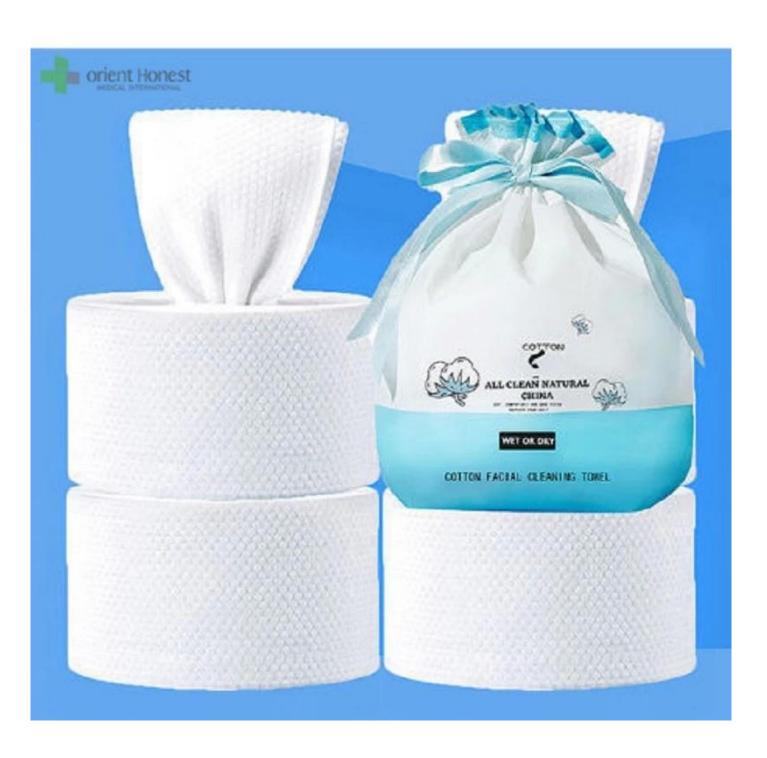

## The picture of Disposable cotton face towel

## All cotton towel are made of the highest quality materials, providing excellent protection and superior comfort:

- 1.Size: 20 x 20 cm each piece or customized
- 2. Made of cotton material, soft and comfortable, clean and sanitary.
- 3. Convenient and lightweight, easy to carry out.
- 4. Can be wet and dry, are great for fragile or sensitive skin
- 5. Great water absorption, skin-friendly and comfortable.
- 6. Cotton tissue can instead of face towel and will be much cleaner to dry your face after washing.

## **The Specification of Disposable cotton face towel**

| Name          | Disposable cotton face towel                                                                                            |
|---------------|-------------------------------------------------------------------------------------------------------------------------|
| Material      | 100% cotton;spunlace nonwoven                                                                                           |
| Style         | Plain, mesh, pearl and customization patterns available                                                                 |
| Size          | 15*20cm,20*20cm ,or other size can be customized                                                                        |
| Color         | white                                                                                                                   |
| Packing       | 1roll/portable bag ;100pcs/pack ,can be customized                                                                      |
| Carton Box    | All inner bag and carton printing can be as your design                                                                 |
| Carton Size   | 52x38x30cm /52x19x30cm                                                                                                  |
| Applications  | personal care, makeup removing, house cleaning, travel use, camping, similar outdoor activities and business occasions. |
| MOQ           | 1000 bags                                                                                                               |
| Sample        | Can be supplied free for your quality checking within 3 working days                                                    |
| Payment way   | T/T,PAYPAL,Westunion,L/C, D/A,D/P,ESCROW                                                                                |
| Delivery time | as you quantity                                                                                                         |
| FOB Port      | Wuhan/Shanghai/Ningbo/Guangzhou                                                                                         |