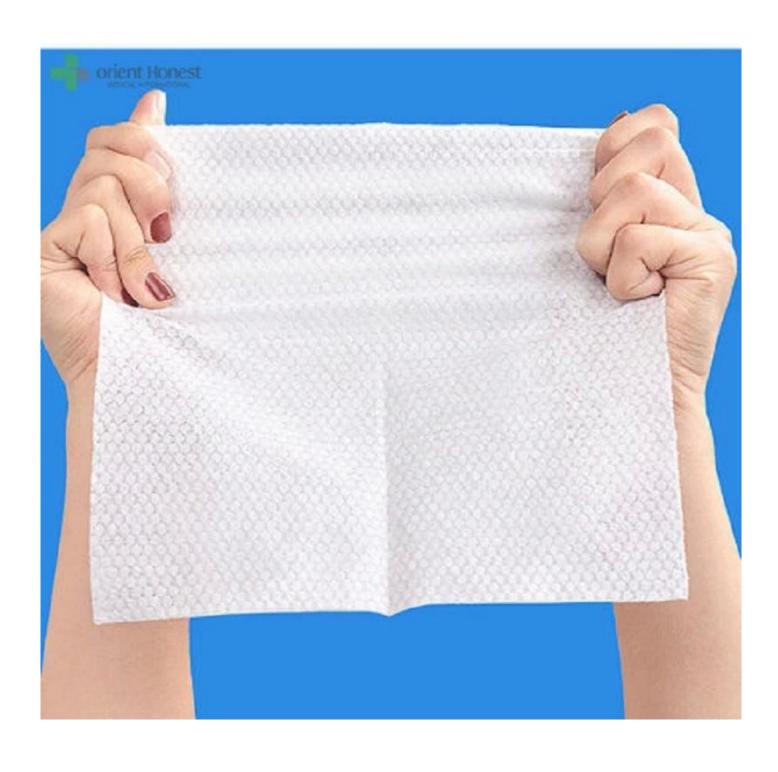

## The picture of Disposable cotton face towel

## All cotton towel are made of the highest quality materials, providing excellent protection and superior comfort:

- 1.Size: 20 x 20 cm each piece or customized
- 2. Made of cotton material, soft and comfortable, clean and sanitary.
- 3. Convenient and lightweight, easy to carry out.
- 4. Can be wet and dry, are great for fragile or sensitive skin
- 5. Great water absorption, skin-friendly and comfortable.
- 6. Cotton tissue can instead of face towel and will be much cleaner to dry your face after washing.