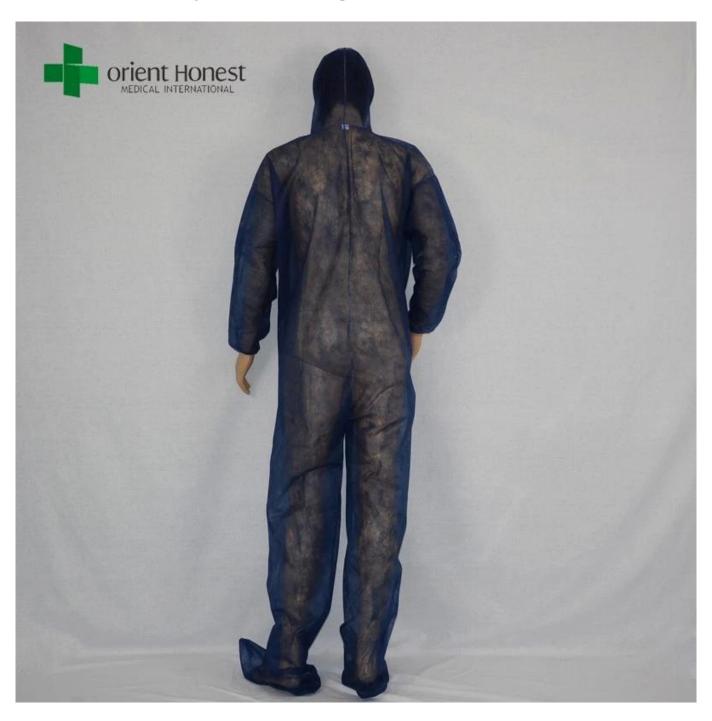

# Picture of non-woven protective clothing:

### **Description of nonwoven coverall with boots cover:**

Materials: PP

Color: White, etc.

Grams: 35gsm or grams by request

Size: S, M, L, XL, XXL, XXXL, etc.

Sewing: Over-locking, Bounded, Taped

Style: zipper closure front, Elastic wrist/waist/ankle, with hood, with boots

### **Specification of non-woven protective clothing:**

| N | lame     | nonwoven coverall with boots cover, non-woven protective clothing, blue protective clothing coverall |
|---|----------|------------------------------------------------------------------------------------------------------|
| M | laterial | PP nonwoven                                                                                          |
| Š | Style    | With/without hood, with/without elastic in waist, with/without boot can be available.                |
| 9 | Size     | S-6XL                                                                                                |
| ( | Color    | white,green,blue,yellow,pink,red, grey,black etc.                                                    |
| ŗ | oacking  | 5pcs/box,10 bags/ctn                                                                                 |
|   |          |                                                                                                      |