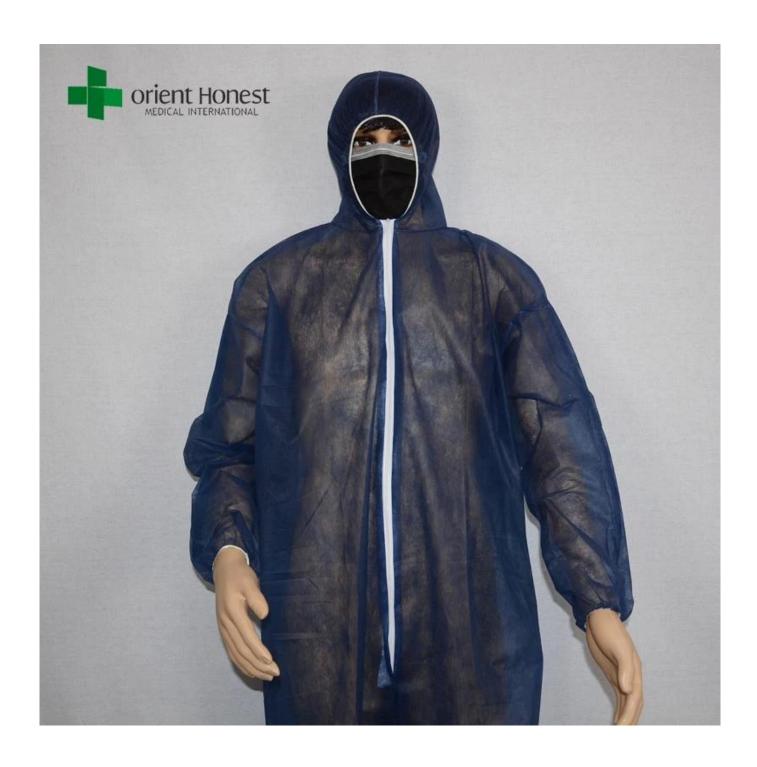

# Picture of non-woven protective clothing:

### **Description of nonwoven coverall with boots cover:**

Materials: PP

Color: White, etc.

Grams: 35gsm or grams by request

Size: S, M, L, XL, XXL, XXXL, etc.

Sewing: Over-locking, Bounded, Taped

Style: zipper closure front, Elastic wrist/waist/ankle, with hood, with boots

### **Specification of non-woven protective clothing:**

| N | lame     | nonwoven coverall with boots cover, non-woven protective clothing, blue protective clothing coverall |
|---|----------|------------------------------------------------------------------------------------------------------|
| M | laterial | PP nonwoven                                                                                          |
| Š | Style    | With/without hood, with/without elastic in waist, with/without boot can be available.                |
| 9 | Size     | S-6XL                                                                                                |
| ( | Color    | white,green,blue,yellow,pink,red, grey,black etc.                                                    |
| ŗ | oacking  | 5pcs/box,10 bags/ctn                                                                                 |
|   |          |                                                                                                      |