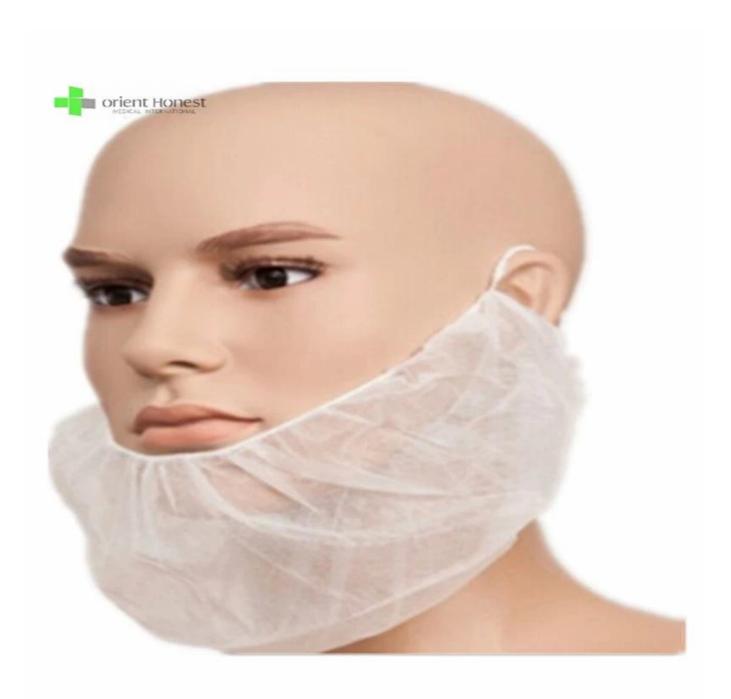

## Beard covers help keep control Heavy Duty Beard Restraints

## **Product Description**

machine made nonwoven beard cover

- 1. Material:PP non woven/PP+PE/SMS
- 2. Style :single elastic,double elastic
- 3. Gram weight:10g-20g
- 4. Color :White,Blue,Green Etc.
- 5. Certificate:CE ,ISO 13485,approved