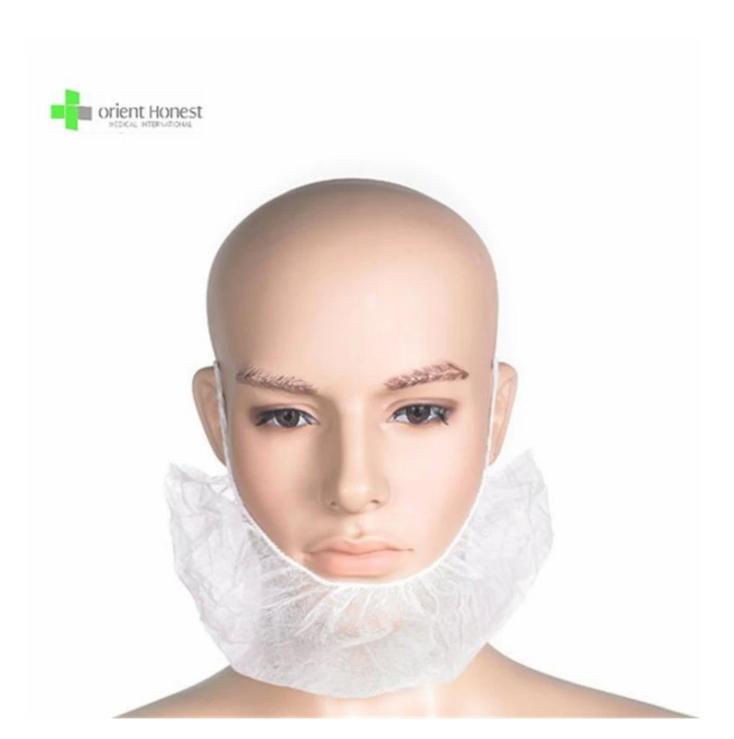

## Beard covers help keep control Heavy Duty Beard Restraints

## **Product Description**

machine made nonwoven beard cover

- 1. Material:PP non woven/PP+PE/SMS
- 2. Style :single elastic,double elastic
- 3. Gram weight:10g-20g
- 4. Color :White,Blue,Green Etc.
- 5. Certificate:CE ,ISO 13485,approved