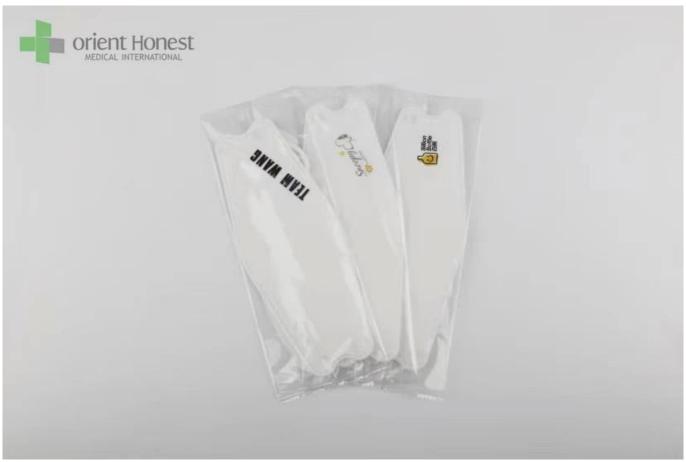

## 4ply KF94 face mask black and white color for adults

| Fabric Material        | Layer 1: PP non woven (customized printing)                     |
|------------------------|-----------------------------------------------------------------|
|                        | Layer 2: high filtration paper                                  |
|                        | Layer 3:high filtration paper                                   |
|                        | Layer4: pp non woven                                            |
| Style                  | 4ply ,with round ear loop                                       |
| <b>Dimensions size</b> | 20*8cm                                                          |
| Fabric weight          | 30gsm + 25gsm + 25gsm+25gsm, could be as your                   |
|                        | request                                                         |
| Color                  | Colorful mask                                                   |
| Certificate            | CE, ISO13485, FDA                                               |
| MOQ:                   | 20000pcs                                                        |
| Packing design         | can be as your design                                           |
| Packing                | 50 pcs/box,2000 pcs/ctn, or as your requirement                 |
| Capability             | 1 million pcs per day                                           |
| <b>Delivery time</b>   | 7-30 days                                                       |
| Applications           | hospital, laboratory, clinic, food industry, dust-free workshop |

The picture of 4ply KF94 face mask