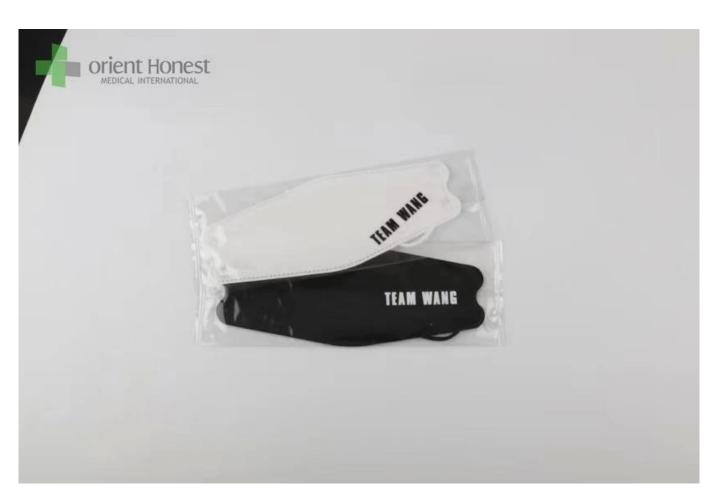

## 4ply KF94 face mask black and white color for adults

| Fabric Material        | Layer 1: PP non woven (customized printing)                     |
|------------------------|-----------------------------------------------------------------|
|                        | Layer 2: high filtration paper                                  |
|                        | Layer 3:high filtration paper                                   |
|                        | Layer4: pp non woven                                            |
| Style                  | 4ply ,with round ear loop                                       |
| <b>Dimensions size</b> | 20*8cm                                                          |
| Fabric weight          | 30gsm + 25gsm + 25gsm+25gsm, could be as your                   |
|                        | request                                                         |
| Color                  | Colorful mask                                                   |
| Certificate            | CE, ISO13485, FDA                                               |
| MOQ:                   | 20000pcs                                                        |
| Packing design         | can be as your design                                           |
| Packing                | 50 pcs/box,2000 pcs/ctn, or as your requirement                 |
| Capability             | 1 million pcs per day                                           |
| <b>Delivery time</b>   | 7-30 days                                                       |
| Applications           | hospital, laboratory, clinic, food industry, dust-free workshop |

The picture of 4ply KF94 face mask