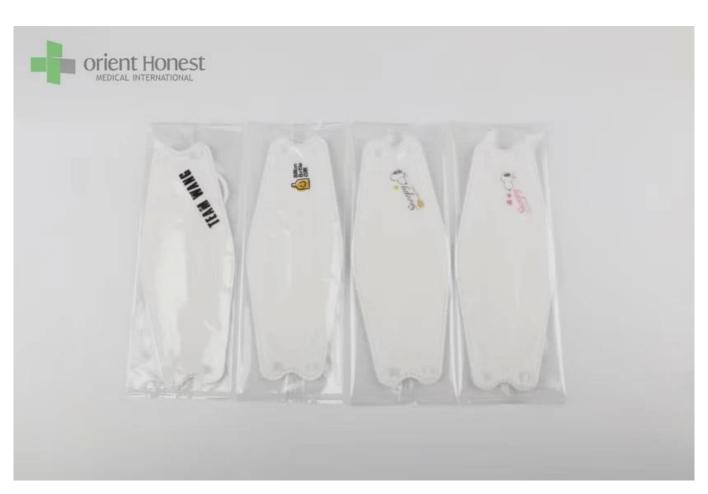

## 4ply KF94 face mask black and white color for adults

| Fabric Material        | Layer 1: PP non woven (customized printing)                     |
|------------------------|-----------------------------------------------------------------|
|                        | Layer 2: high filtration paper                                  |
|                        | Layer 3:high filtration paper                                   |
|                        | Layer4: pp non woven                                            |
| Style                  | 4ply ,with round ear loop                                       |
| <b>Dimensions size</b> | 20*8cm                                                          |
| Fabric weight          | 30gsm + 25gsm + 25gsm+25gsm, could be as your                   |
|                        | request                                                         |
| Color                  | Colorful mask                                                   |
| Certificate            | CE, ISO13485, FDA                                               |
| MOQ:                   | 20000pcs                                                        |
| Packing design         | can be as your design                                           |
| Packing                | 50 pcs/box,2000 pcs/ctn, or as your requirement                 |
| Capability             | 1 million pcs per day                                           |
| <b>Delivery time</b>   | 7-30 days                                                       |
| Applications           | hospital, laboratory, clinic, food industry, dust-free workshop |

The picture of 4ply KF94 face mask