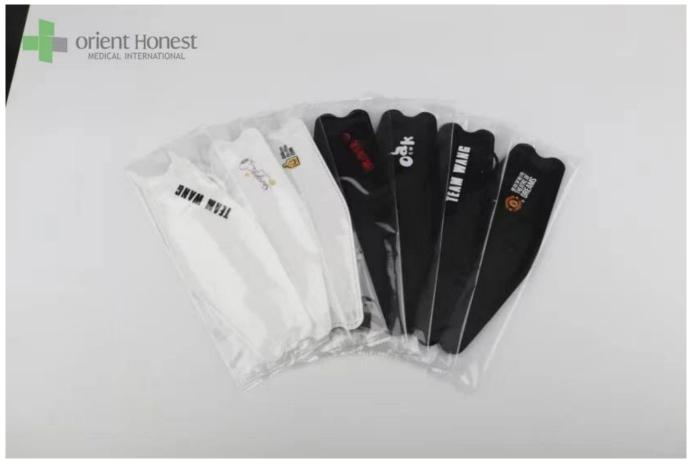

## 4ply KF94 face mask black and white color for adults

| Fabric Material        | Layer 1: PP non woven (customized printing)                     |
|------------------------|-----------------------------------------------------------------|
|                        | Layer 2: high filtration paper                                  |
|                        | Layer 3:high filtration paper                                   |
|                        | Layer4: pp non woven                                            |
| Style                  | 4ply ,with round ear loop                                       |
| <b>Dimensions size</b> | 20*8cm                                                          |
| Fabric weight          | 30gsm + 25gsm + 25gsm+25gsm, could be as your                   |
|                        | request                                                         |
| Color                  | Colorful mask                                                   |
| Certificate            | CE, ISO13485, FDA                                               |
| MOQ:                   | 20000pcs                                                        |
| Packing design         | can be as your design                                           |
| Packing                | 50 pcs/box,2000 pcs/ctn, or as your requirement                 |
| Capability             | 1 million pcs per day                                           |
| <b>Delivery time</b>   | 7-30 days                                                       |
| Applications           | hospital, laboratory, clinic, food industry, dust-free workshop |

The picture of 4ply KF94 face mask