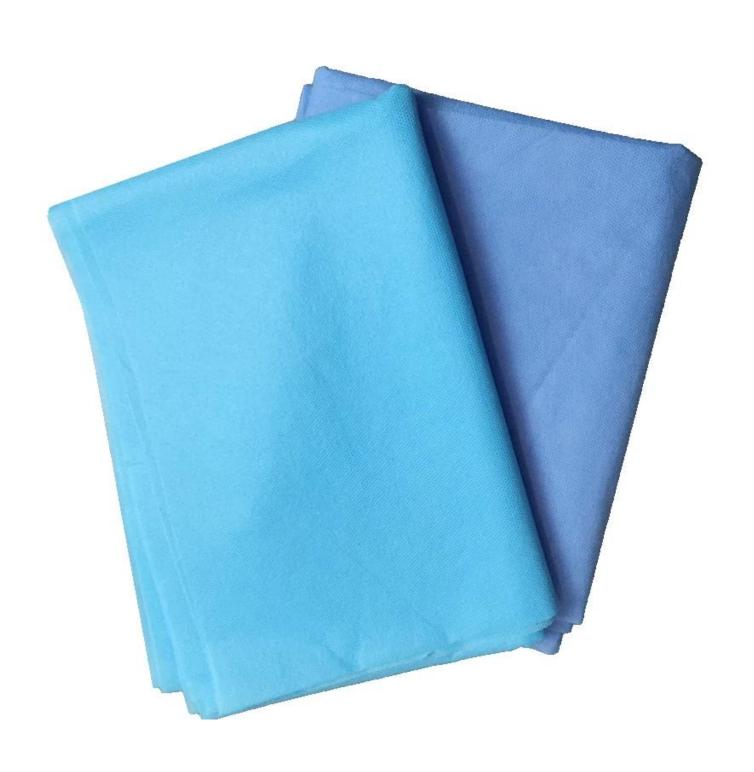

## Disposable bed sheets

Disposable bed sheets is made from high-performance isolation protective material. Widely used in hospital for emergency bed and surgical bed . Also used in hotels and massage bed . To prevent the spread of body fluids and blood splash content and isolate dust ,particle , alcohol, blood , bacteria and virus invading .

## The Specification of Disposable bed sheets

| Fabric Material | PP,PP/PE,SMS,SMMS                                                 |
|-----------------|-------------------------------------------------------------------|
| Style           | Flat, elastic ends, square ends, roll                             |
| <u>size</u>     | 80x190+20cm,90x200+20cm,160x190+20cm,160x200+20cm,180x200+20cm    |
| Color           | white,green,blue,yellow,pink etc.                                 |
| Packing         | 10pcs/box,10 bags/ctn or 5 pcs/bag,50 pcs/bag                     |
| Packing design  | can be as your design                                             |
| MOQ             | 5000pcs                                                           |
| Samples         | can be supplied free for your quality checking within 3 days      |
| Delivery time   | Capacity: 10,000pcs/day, 1*40HQ can be finished within 10-15 days |
| FOB port        | Wuhan/Shanghai/Ningbo/Guangzhou                                   |

## **Pictures**