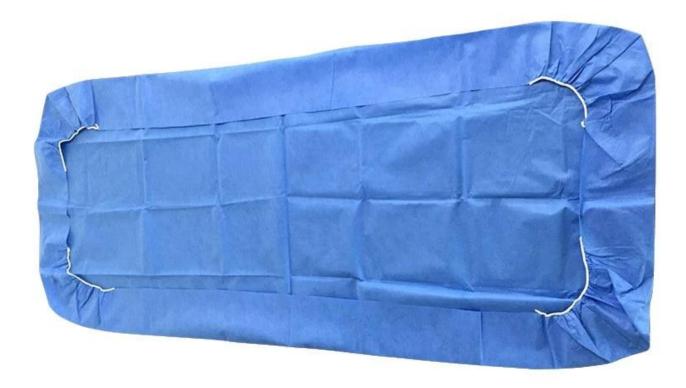

## Disposable bed sheets

Disposable bed sheets is made from high-performance isolation protective material. Widely used in hospital for emergency bed and surgical bed . Also used in hotels and massage bed . To prevent the spread of body fluids and blood splash content and isolate dust ,particle , alcohol, blood , bacteria and virus invading .

## The Specification of Disposable bed sheets

| Fabric Material | PP,PP/PE,SMS,SMMS                                                 |
|-----------------|-------------------------------------------------------------------|
| Style           | Flat, elastic ends, square ends, roll                             |
| <u>size</u>     | 80x190+20cm,90x200+20cm,160x190+20cm,160x200+20cm,180x200+20cm    |
| Color           | white,green,blue,yellow,pink etc.                                 |
| Packing         | 10pcs/box,10 bags/ctn or 5 pcs/bag,50 pcs/bag                     |
| Packing design  | can be as your design                                             |
| MOQ             | 5000pcs                                                           |
| Samples         | can be supplied free for your quality checking within 3 days      |
| Delivery time   | Capacity: 10,000pcs/day, 1*40HQ can be finished within 10-15 days |
| FOB port        | Wuhan/Shanghai/Ningbo/Guangzhou                                   |

## **Pictures**