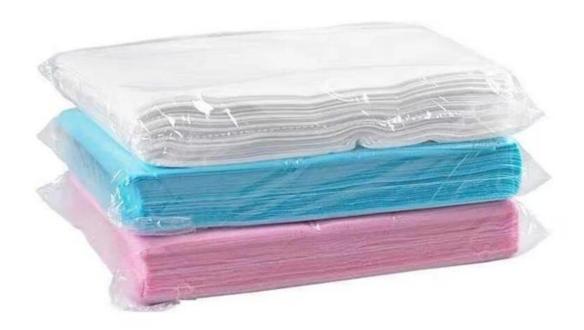

## The Specification of Disposable bed sheets

| Fabric Material | PP,PP/PE,SMS,SMMS                                                 |
|-----------------|-------------------------------------------------------------------|
| Style           | Flat, elastic ends, square ends, roll                             |
| <u>size</u>     | 80x190+20cm,90x200+20cm,160x190+20cm,160x200+20cm,180x200+20cm    |
| Color           | white,green,blue,yellow,pink etc.                                 |
| Packing         | 10pcs/box,10 bags/ctn or 5 pcs/bag,50 pcs/bag                     |
| Packing design  | can be as your design                                             |
| MOQ             | 5000pcs                                                           |
| Samples         | can be supplied free for your quality checking within 3 days      |
| Delivery time   | Capacity: 10,000pcs/day, 1*40HQ can be finished within 10-15 days |
| FOB port        | Wuhan/Shanghai/Ningbo/Guangzhou                                   |

## **Pictures**