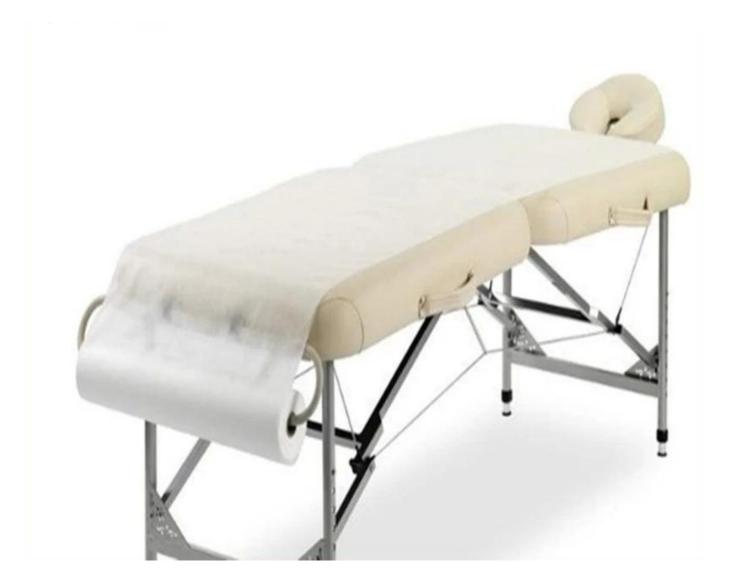

## Disposable bed sheets

Disposable bed sheets is made from high-performance isolation protective material. Widely used in hospital for emergency bed and surgical bed . Also used in hotels and massage bed . To prevent the spread of body fluids and blood splash content and isolate dust ,particle , alcohol, blood , bacteria and virus invading .