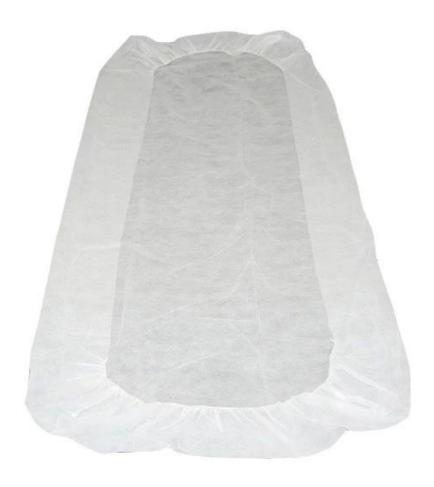

## Disposable bed sheets

Disposable bed sheets is made from high-performance isolation protective material. Widely used in hospital for emergency bed and surgical bed . Also used in hotels and massage bed . To prevent the spread of body fluids and blood splash content and isolate dust ,particle , alcohol, blood , bacteria and virus invading .

## The Specification of Disposable bed sheets

| Fabric Material | PP,PP/PE,SMS,SMMS                                                 |
|-----------------|-------------------------------------------------------------------|
| Style           | Flat, elastic ends, square ends, roll                             |
| <u>size</u>     | 80x190+20cm,90x200+20cm,160x190+20cm,160x200+20cm,180x200+20cm    |
| Color           | white,green,blue,yellow,pink etc.                                 |
| Packing         | 10pcs/box,10 bags/ctn or 5 pcs/bag,50 pcs/bag                     |
| Packing design  | can be as your design                                             |
| MOQ             | 5000pcs                                                           |
| Samples         | can be supplied free for your quality checking within 3 days      |
| Delivery time   | Capacity: 10,000pcs/day, 1*40HQ can be finished within 10-15 days |
| FOB port        | Wuhan/Shanghai/Ningbo/Guangzhou                                   |

## **Pictures**