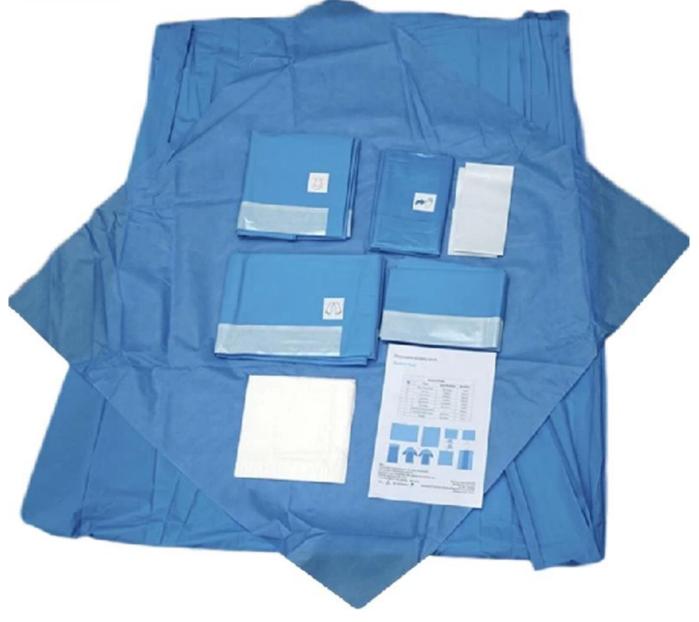

## Surgical pack

Key Specifications/Special Features:

1. Scope of application: It is used for one-time protection during operations in the corresponding departments of medical units.

2. Can be customized according to customer's drawings and samples. It can be used for all kinds of operations, including surgical drapes, side sheets, instrument tray covers and other items.

#### Specification

| ltem no                                             | Size                  | Qty |
|-----------------------------------------------------|-----------------------|-----|
| Mayo Stand Cover                                    | 80*145cm              | 1   |
| <u>Op-tape</u>                                      | 10*50cm               | 2   |
| Hand Towel                                          | 40*40cm               | 2   |
| Side Drape                                          | 75*90                 | 2   |
| Head Drape                                          | 150*240cm             | 1   |
| Foot Drape                                          | 150*180cm             | 1   |
| Reinforced surgical gown                            | 120*150cm             | 2   |
| Instrument Table Cover<br>Reinforcement table cover | 140*160cm<br>80*160cm | 1   |
| Wrapper                                             | 100*100cm             | 1   |

### We also have other surgical kits as follows:

| ltem no,              | Description                                                                                                                                                                                      |
|-----------------------|--------------------------------------------------------------------------------------------------------------------------------------------------------------------------------------------------|
| Cesarian section pack | Drape Utility With Tape*4/Medium Drape*2/Back Table Cover*1/Hand Towel*2/Standard<br>Surgical Gown*2/C-section Drape*1/Suture Bag*1/Mayo Stand Cover*1                                           |
| Transverse incision   | Back Table Cover*1/Medium Drape*2/Mayo Stand Cover*1/Hand Towel*5/Drape Utility<br>With Tape*4/Laparotomy Drape*1Standard Surgical Gown*2                                                        |
| Upright incision      | Standard Surgical Gown*2/Mayo Stand Cover*1/Medium Drape*2/Back Table<br>Cover*1/Drape Utility With Tape*4/Laparotomy Drape*1                                                                    |
| Birth pack            | Medium Drape*1/Bottom Drape*1/Baby Cloth*1/Lap Sponge*5/Leggings*2/Standard<br>Surgical Gown *1/Back Table Cover*1/Cord Clamp*1/Plastic Basin*1/Drape Sheet*1/Hand<br>Towel*1                    |
| General Pack          | Mayo Stand Cover*1/Op-tape*2/Hand Towel*2/Side Drape*2/Head Drape*2/Foot<br>Drape*1/Reinforced Surgical Gown*2/Instrument Table Cover*2/Wrapper*1                                                |
| Cardiovascular Pack   | Mayo Stand Cover*1/Op-tape*2/Hand Towels*4/Adhesive Drape*1/Mobile PE Bag<br>PE*2/Cardiovascular Drape with Pouch*1/Reinforced Surgical Gown*2/Instrument Table<br>Cover*1/Wrapper*1             |
| Angiography Pack      | Angiography Drape*1/Hand Towels*2/X-Ray Gauze*10/Solution Cup*1/Sponge*1/Tube<br>Cover*1/Reinforced Surgical Gown*2/Instrument Table Cover*1/Wrapper*1                                           |
| Laparoscopy Pack      | Mayo Stand Cover*1/Op-tape*2/Hand Towel*2/Camera Cover*1/Laparoscopy Drape<br>*1/Reinforced Surgical Gown*2/Instrument Table Cover*1/Wrapper*1                                                   |
| TUR Pack              | TUR Drape*1/Op-tape*2/Hand Towel*2/Reinforced Surgical Gown*2/Instrument Table<br>Cover*2/Wrapper*1                                                                                              |
| Knee Arthroscopy Pack | Mayo Stand Cover*1/Op-tape*2/Hand Towel*2/Legging*1/Tube Cover*1/Bandage*1/Skin<br>marker and ruler*1/Knee Arthroscopy Drape*1/Reinforced Surgical Gown*2/Instrument<br>Table Cover *1/Wrapper*1 |
| Dental Pack           | Split Sheet Drape U*1/Reflector Side Drape *2/Side Drape *1/X-Ray Gauze*10/Tube<br>Cover/Reinforced Surgical Gown*2/Instrument Table Cover *1/Wrapper*1                                          |
| ENT Pack              | U -split Drape U*1//Op-tape*2/Hand Towel*2/Side Drape*2//Reinforced Surgical<br>Gown*2/Instrument Table Cover *1/Wrapper*1                                                                       |
| Ophthalmic pack       | Ophthalmic drape with pouch *1///Reinforced Surgical Gown*2/Instrument Table Cover<br>*1/Wrapper*1/Instrument Table Cover*1                                                                      |