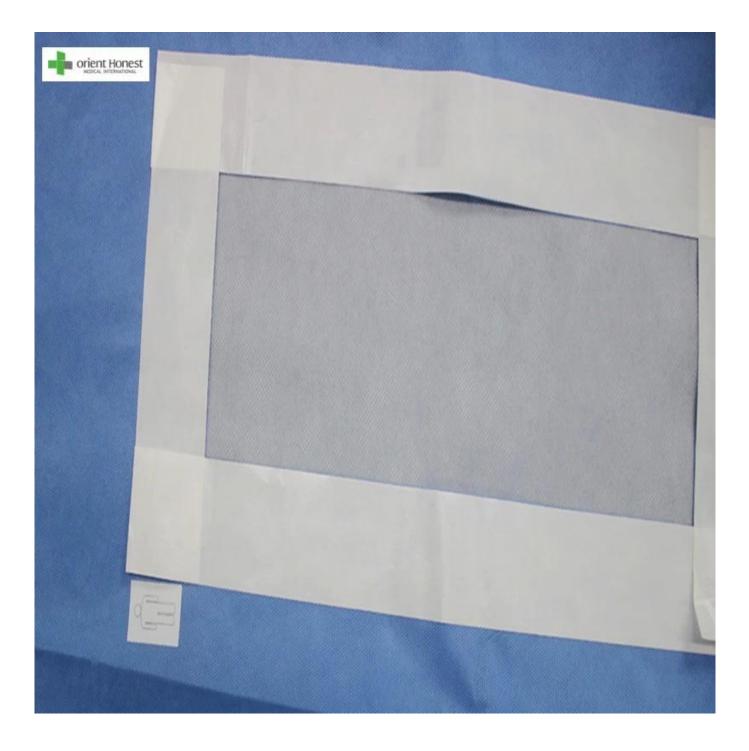

#### Specification

| ltem no                                             | Size                  | Qty |
|-----------------------------------------------------|-----------------------|-----|
| Mayo Stand Cover                                    | 80*145cm              | 1   |
| <u>Op-tape</u>                                      | 10*50cm               | 2   |
| Hand Towel                                          | 40*40cm               | 2   |
| Side Drape                                          | 75*90                 | 2   |
| Head Drape                                          | 150*240cm             | 1   |
| Foot Drape                                          | 150*180cm             | 1   |
| Reinforced surgical gown                            | 120*150cm             | 2   |
| Instrument Table Cover<br>Reinforcement table cover | 140*160cm<br>80*160cm | 1   |
| Wrapper                                             | 100*100cm             | 1   |