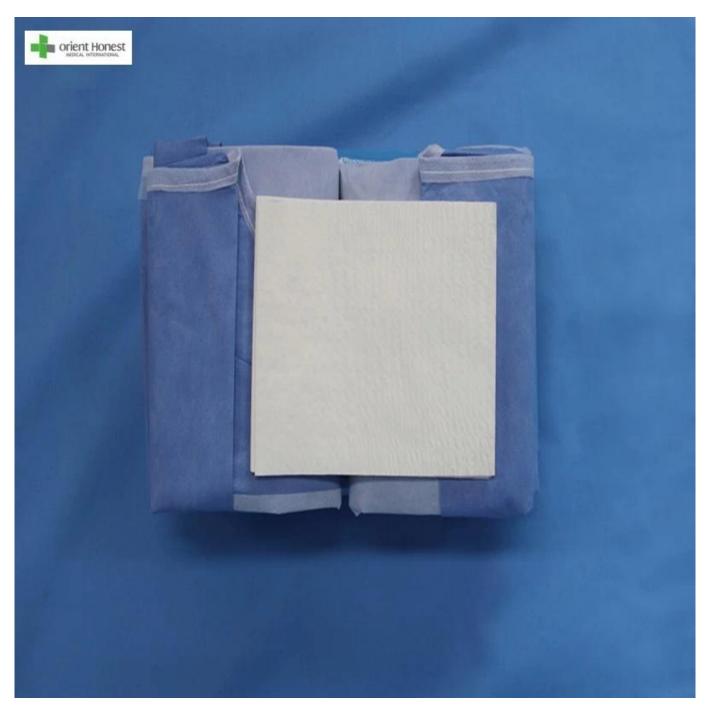

## Surgical pack

Key Specifications/Special Features:

1. Scope of application: It is used for one-time protection during operations in the corresponding departments of medical units.

2. Can be customized according to customer's drawings and samples. It can be used for all kinds of operations, including surgical drapes, side sheets, instrument tray covers and other items.

#### Specification

| ltem no                                             | Size                  | Qty |
|-----------------------------------------------------|-----------------------|-----|
| Mayo Stand Cover                                    | 80*145cm              | 1   |
| <u>Op-tape</u>                                      | 10*50cm               | 2   |
| Hand Towel                                          | 40*40cm               | 2   |
| Side Drape                                          | 75*90                 | 2   |
| Head Drape                                          | 150*240cm             | 1   |
| Foot Drape                                          | 150*180cm             | 1   |
| Reinforced surgical gown                            | 120*150cm             | 2   |
| Instrument Table Cover<br>Reinforcement table cover | 140*160cm<br>80*160cm | 1   |
| Wrapper                                             | 100*100cm             | 1   |