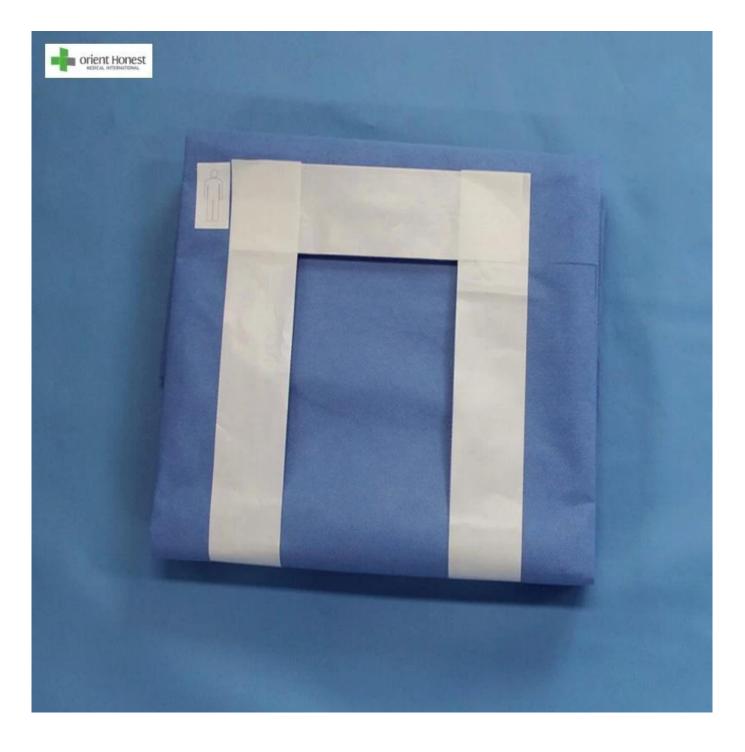

#### Specification

| ltem no                                             | Size                  | Qty |
|-----------------------------------------------------|-----------------------|-----|
| Mayo Stand Cover                                    | 80*145cm              | 1   |
| <u>Op-tape</u>                                      | 10*50cm               | 2   |
| Hand Towel                                          | 40*40cm               | 2   |
| Side Drape                                          | 75*90                 | 2   |
| Head Drape                                          | 150*240cm             | 1   |
| Foot Drape                                          | 150*180cm             | 1   |
| Reinforced surgical gown                            | 120*150cm             | 2   |
| Instrument Table Cover<br>Reinforcement table cover | 140*160cm<br>80*160cm | 1   |
| Wrapper                                             | 100*100cm             | 1   |