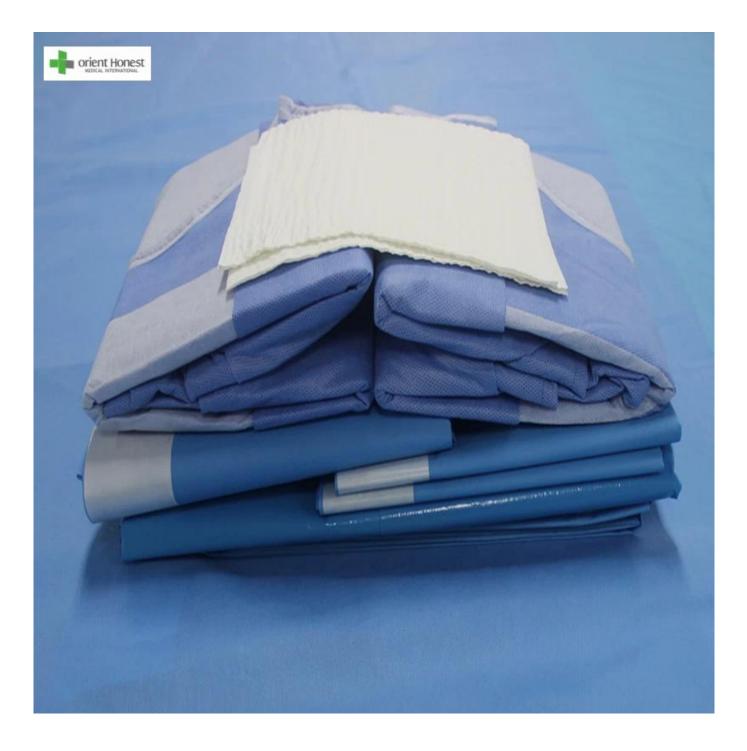

## Surgical pack

Key Specifications/Special Features:

1. Scope of application: It is used for one-time protection during operations in the corresponding departments of medical units.

2. Can be customized according to customer's drawings and samples. It can be used for all kinds of operations, including surgical drapes, side sheets, instrument tray covers and other items.

#### Specification

| ltem no                                             | Size                  | Qty |
|-----------------------------------------------------|-----------------------|-----|
| Mayo Stand Cover                                    | 80*145cm              | 1   |
| <u>Op-tape</u>                                      | 10*50cm               | 2   |
| Hand Towel                                          | 40*40cm               | 2   |
| Side Drape                                          | 75*90                 | 2   |
| Head Drape                                          | 150*240cm             | 1   |
| Foot Drape                                          | 150*180cm             | 1   |
| Reinforced surgical gown                            | 120*150cm             | 2   |
| Instrument Table Cover<br>Reinforcement table cover | 140*160cm<br>80*160cm | 1   |
| Wrapper                                             | 100*100cm             | 1   |