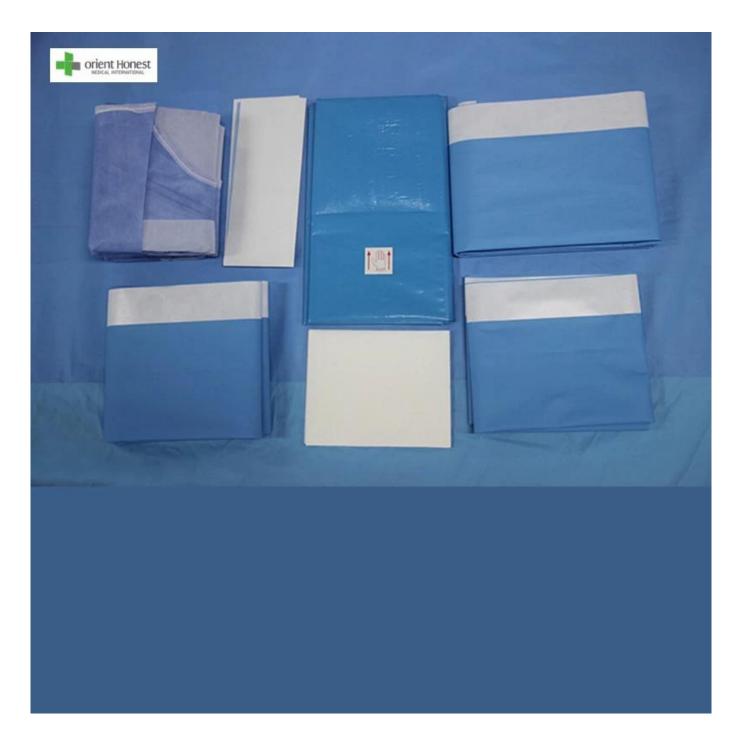

## Surgical pack

Key Specifications/Special Features:

1. Scope of application: It is used for one-time protection during operations in the corresponding departments of medical units.

2. Can be customized according to customer's drawings and samples. It can be used for all kinds of operations, including surgical drapes, side sheets, instrument tray covers and other items.

#### Specification

| ltem no                                             | Size                  | Qty |
|-----------------------------------------------------|-----------------------|-----|
| Mayo Stand Cover                                    | 80*145cm              | 1   |
| <u>Op-tape</u>                                      | 10*50cm               | 2   |
| Hand Towel                                          | 40*40cm               | 2   |
| Side Drape                                          | 75*90                 | 2   |
| Head Drape                                          | 150*240cm             | 1   |
| Foot Drape                                          | 150*180cm             | 1   |
| Reinforced surgical gown                            | 120*150cm             | 2   |
| Instrument Table Cover<br>Reinforcement table cover | 140*160cm<br>80*160cm | 1   |
| Wrapper                                             | 100*100cm             | 1   |