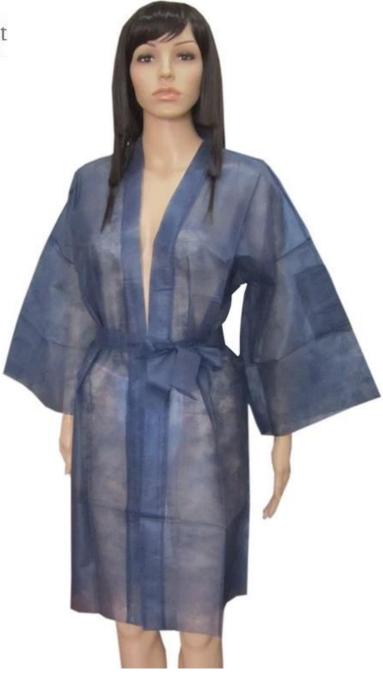

4. COLOR: WHITE, BLUE, DARK BLUE, ORANGE AND SO ON

5. USEAGE:

A. KIMONObe used in the spa and sauna to convenience the body against the water and the dust.

B. KIMONO can be used in the massage to relax your body.

C.KIMONO can be used in the cleaning room, for example the GMP.

D.KIMONO can be used in the hospital.

6. PACKING: 10pc/bag ,100pcs/ctn

7. OEM SERVICE:

A.Can print the band for our customer on the PE bag

B.Can print the band for our customer on the Carton box

Pictures of product :