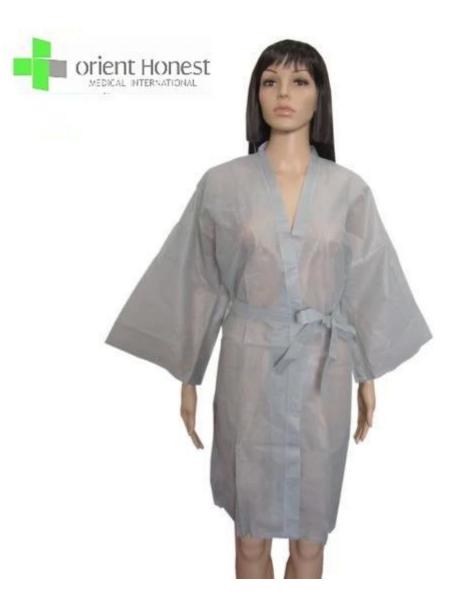

|
| Material:        | SBPP,SMS,Spunlace                                                               |
| Sample:          | Free samples available                                                          |
| Application:     | Mainly used in SPA ,beauty salon hospital etc                                   |
| MOQ:             | 5000PCS                                                                         |
| Package:         | 10pc/bag ,100pcs/ctn                                                            |
| Payment:         | T/T,L/C                                                                         |
| Delivery time:   | Shipping in 20 days                                                             |

Pictures of product :