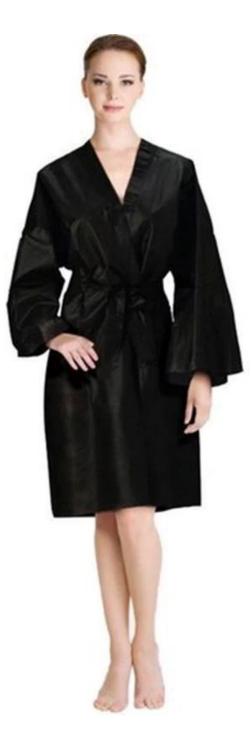

d                                            |
| Material:        | SBPP,SMS,Spunlace                                                               |
| Sample:          | Free samples available                                                          |
| Application:     | Mainly used in SPA ,beauty salon hospital etc                                   |
| MOQ:             | 5000PCS                                                                         |
| Package:         | 10pc/bag ,100pcs/ctn                                                            |
| Payment:         | T/T,L/C                                                                         |
| Delivery time:   | Shipping in 20 days                                                             |

Pictures of product :