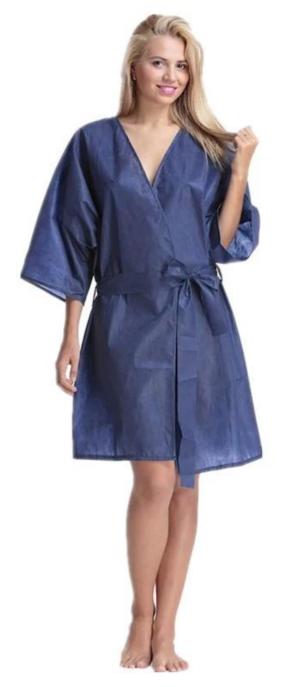

mized                                            |
| Material:        | SBPP,SMS,Spunlace                                                               |
| Sample:          | Free samples available                                                          |
| Application:     | Mainly used in SPA ,beauty salon hospital etc                                   |
| MOQ:             | 5000PCS                                                                         |
| Package:         | 10pc/bag ,100pcs/ctn                                                            |
| Payment:         | T/T,L/C                                                                         |
| Delivery time:   | Shipping in 20 days                                                             |

Pictures of product :