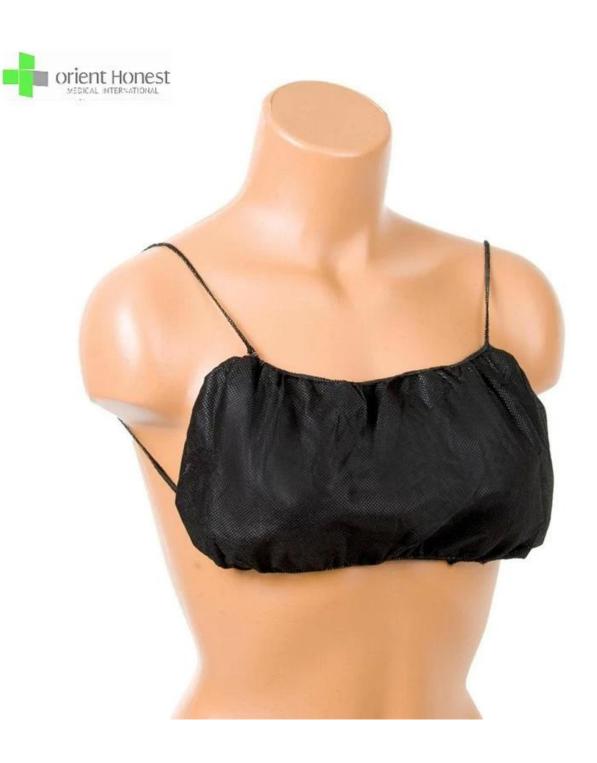

## Key Specifications/Special Features:

Material: PP nonwoven

Gram: 40gsm or customized Size: general size or customized

Color: blue/pink/black, etc

Application: SPA, Massage, Hospital, Salon, etc

Storage: stored in dry, humidity below 80%, ventilated, non-corrosive gases warehouse

## Feature:

1.Strict standard quality control with CE, ISO.

- 2. Made of high quality of PP material.
- 3. Factory direct sales with competitive price.
- 4.Experienced stuff, fast delivery, stable production capacity.
- 5. Over 10 years production experience.
- 6.0EM is available, different sizes, thickness, colors, printed logos, etc.
- 7. Professional sale teams to serve you wholeheartedly.