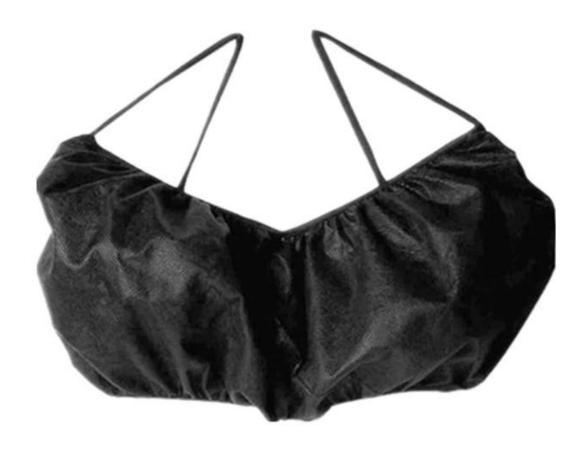

## Key Specifications/Special Features:

Material: PP nonwoven

Gram: 40gsm or customized Size: general size or customized

Color: blue/pink/black, etc

Application: SPA, Massage, Hospital, Salon, etc

Storage: stored in dry, humidity below 80%, ventilated, non-corrosive gases warehouse

## Feature:

1.Strict standard quality control with CE, ISO.

- 2. Made of high quality of PP material.
- 3. Factory direct sales with competitive price.
- 4.Experienced stuff, fast delivery, stable production capacity.
- 5. Over 10 years production experience.
- 6.0EM is available, different sizes, thickness, colors, printed logos, etc.
- 7. Professional sale teams to serve you wholeheartedly.