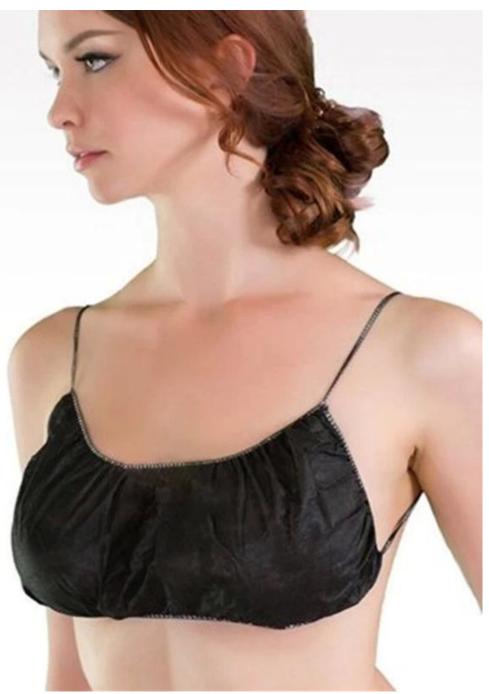

## Key Specifications/Special Features:

Material: PP nonwoven

Gram: 40gsm or customized Size: general size or customized

Color: blue/pink/black, etc

Application: SPA, Massage, Hospital, Salon, etc

Storage: stored in dry, humidity below 80%, ventilated, non-corrosive gases warehouse

## Feature:

1.Strict standard quality control with CE, ISO.

- 2. Made of high quality of PP material.
- 3. Factory direct sales with competitive price.
- 4.Experienced stuff, fast delivery, stable production capacity.
- 5. Over 10 years production experience.
- 6.0EM is available, different sizes, thickness, colors, printed logos, etc.
- 7. Professional sale teams to serve you wholeheartedly.