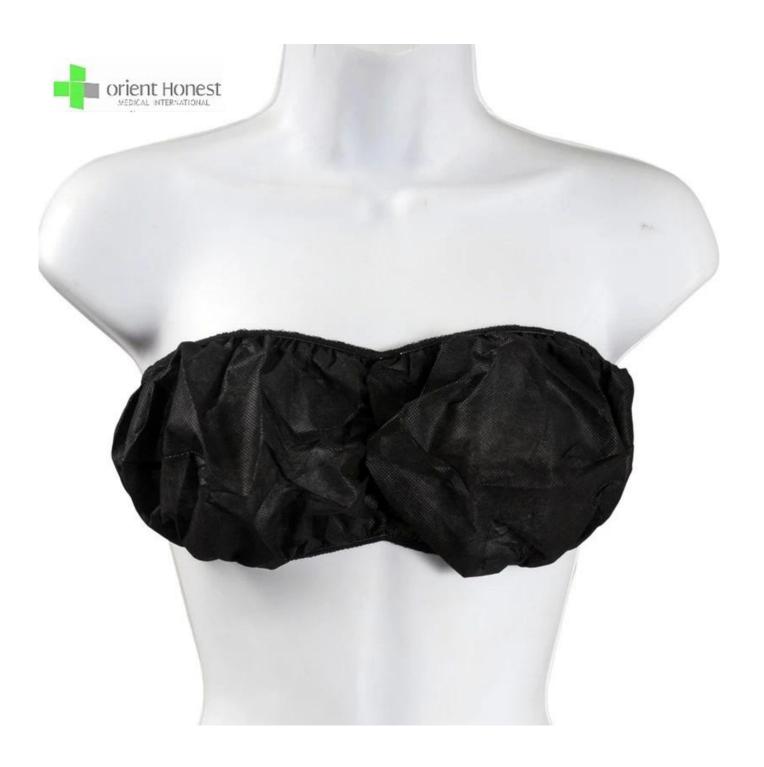

## Key Specifications/Special Features:

Material: PP nonwoven

Gram: 40gsm or customized Size: general size or customized

Color: blue/pink/black, etc

Application: SPA, Massage, Hospital, Salon, etc

Storage: stored in dry, humidity below 80%, ventilated, non-corrosive gases warehouse

## Feature:

1.Strict standard quality control with CE, ISO.

- 2. Made of high quality of PP material.
- 3. Factory direct sales with competitive price.
- 4.Experienced stuff, fast delivery, stable production capacity.
- 5. Over 10 years production experience.
- 6.0EM is available, different sizes, thickness, colors, printed logos, etc.
- 7. Professional sale teams to serve you wholeheartedly.