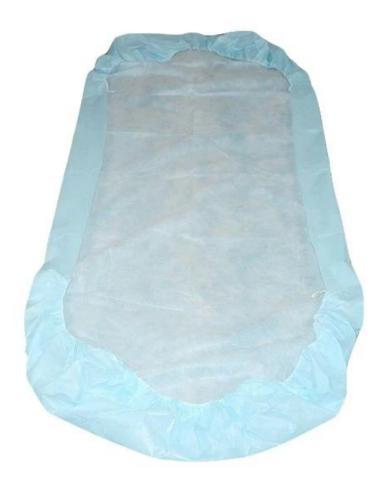

Disposable bed sheets is made from high-performance isolation protective material. Widely used in hospital for emergency bed and surgical bed . Also used in hotels and massage bed . To prevent the spread of body fluids and blood splash content and isolate dust ,particle , alcohol, blood , bacteria and virus invading .

## The Specification of Disposable bed sheets

| Fabric Material | PP,PP/PE,SMS,SMMS                                                 |
|-----------------|-------------------------------------------------------------------|
| <u>Style</u>    | Flat, elastic ends, square ends, roll                             |
| <u>size</u>     | 80x190+20cm,90x200+20cm,160x190+20cm,160x200+20cm,180x200+20cm    |
| Color           | white,green,blue,yellow,pink etc.                                 |
| Packing         | 10pcs/box,10 bags/ctn or 5 pcs/bag,50 pcs/bag                     |
| Packing design  | can be as your design                                             |
| MOQ:            | 5000pcs                                                           |
| Samples         | can be supplied free for your quality checking within 3 days      |
| Delivery time   | Capacity: 10,000pcs/day, 1*40HQ can be finished within 10-15 days |
| FOB port        | Wuhan/Shanghai/Ningbo/Guangzhou                                   |