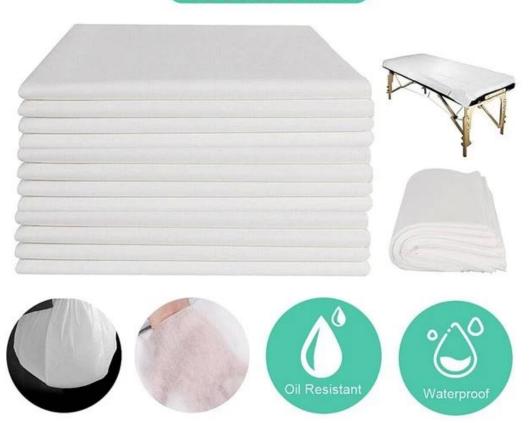

Disposable bed sheets is made from high-performance isolation protective material. Widely used in hospital for emergency bed and surgical bed . Also used in hotels and massage bed . To prevent the spread of body fluids and blood splash content and isolate dust ,particle , alcohol, blood , bacteria and virus invading .

## The Specification of Disposable bed sheets

| Fabric Material | PP,PP/PE,SMS,SMMS                                                 |
|-----------------|-------------------------------------------------------------------|
| <u>Style</u>    | Flat, elastic ends, square ends, roll                             |
| <u>size</u>     | 80x190+20cm,90x200+20cm,160x190+20cm,160x200+20cm,180x200+20cm    |
| Color           | white,green,blue,yellow,pink etc.                                 |
| Packing         | 10pcs/box,10 bags/ctn or 5 pcs/bag,50 pcs/bag                     |
| Packing design  | can be as your design                                             |
| MOQ:            | 5000pcs                                                           |
| Samples         | can be supplied free for your quality checking within 3 days      |
| Delivery time   | Capacity: 10,000pcs/day, 1*40HQ can be finished within 10-15 days |
| FOB port        | Wuhan/Shanghai/Ningbo/Guangzhou                                   |