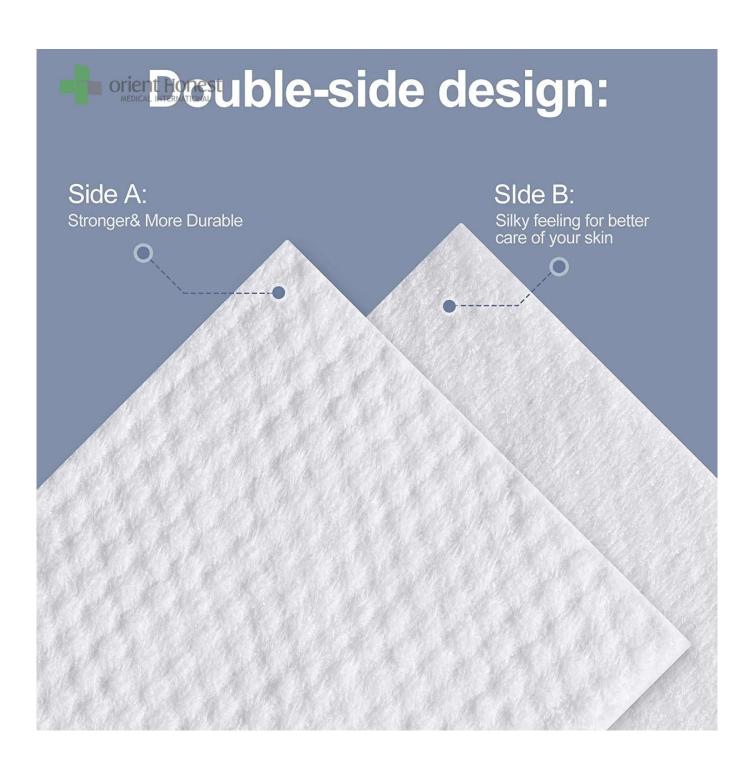

|
| size            | 20 x 20 cm each piece or customized                                      |
| Color           | white                                                                    |
| Packing         | 1 roll /bag                                                              |
| MOQ             | 1000 bags                                                                |
| Application     | Makeup remover, Baby Skin care, Daily care                               |
| Sample          | Sample free,can be supplied free for your quality checking within 3 days |
| Payment way     | T/T, PayPal, Western union, L/C,D/A,D/P,ESCROW                           |
| FOB port        | Wuhan/Shanghai/Ningbo/Guangzhou, as your requirement                     |

#### **Produtct Pictures:**