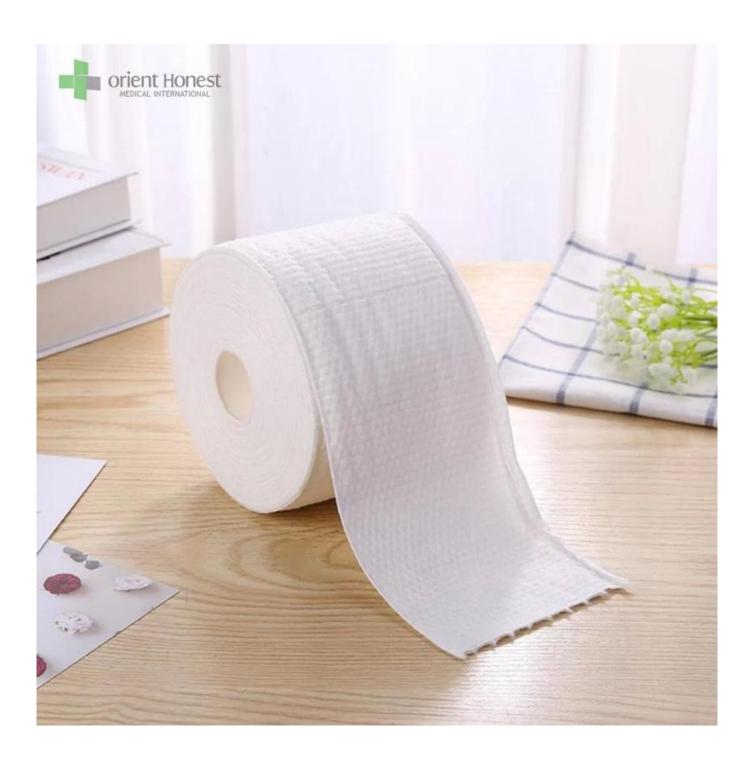

# **Description:**

Disposable soft cotton towel is made of cotton , comfortable and soft texture , Convenient and lightweight , easy to carry out .

### **Advantages**

- 1.Size: 20 x 20 cm each piece or customized
- 2. Made of cotton material, soft and comfortable, clean and sanitary.
- 3. Convenient and lightweight, easy to carry out.
- 4. Can be wet and dry, are great for fragile or sensitive skin
- 5. Great water absorption, skin-friendly and comfortable.
- 6. Cotton tissue can instead of face towel and will be much cleaner to dry your face after washing.

## **Specification**

| <u>Material</u> | cotton                                                                   |
|-----------------|--------------------------------------------------------------------------|
| <u>Style</u>    | reticulate pattern , Pearl pattern,plain                                 |
| <u>Shape</u>    | Roll , square                                                            |
| size            | 20 x 20 cm each piece or customized                                      |
| Color           | white                                                                    |
| Packing         | 1 roll /bag                                                              |
| MOQ             | 1000 bags                                                                |
| Application     | Makeup remover, Baby Skin care, Daily care                               |
| Sample          | Sample free,can be supplied free for your quality checking within 3 days |
| Payment way     | T/T, PayPal, Western union, L/C,D/A,D/P,ESCROW                           |
| FOB port        | Wuhan/Shanghai/Ningbo/Guangzhou, as your requirement                     |