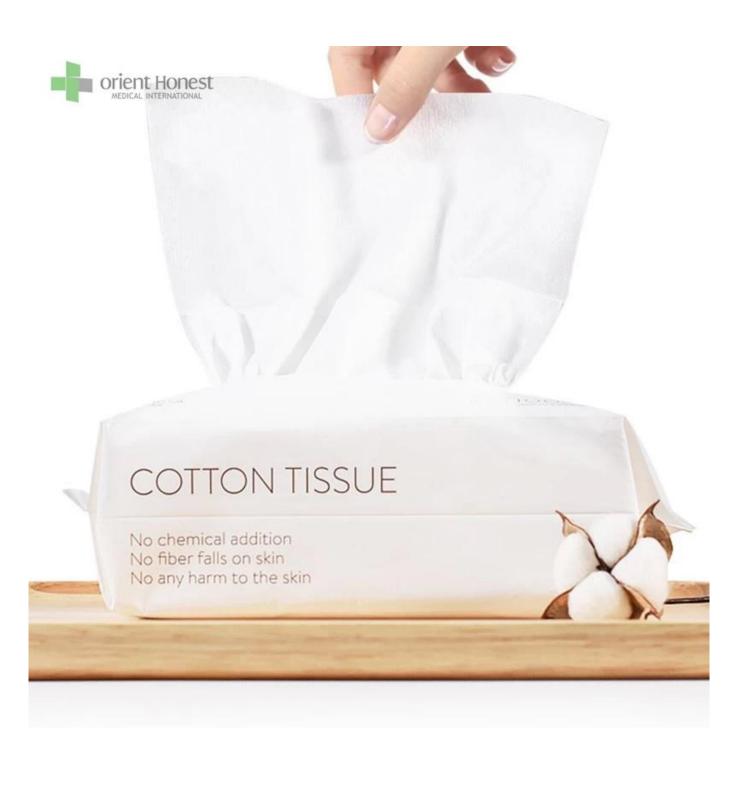

# **Description:**

Disposable soft cotton towel is made of cotton , comfortable and soft texture , Convenient and lightweight , easy to carry out .

### **Advantages**

- 1.Size: 20 x 20 cm each piece or customized
- 2. Made of cotton material, soft and comfortable, clean and sanitary.
- 3. Convenient and lightweight, easy to carry out.
- 4. Can be wet and dry, are great for fragile or sensitive skin
- 5. Great water absorption, skin-friendly and comfortable.
- 6. Cotton tissue can instead of face towel and will be much cleaner to dry your face after washing.