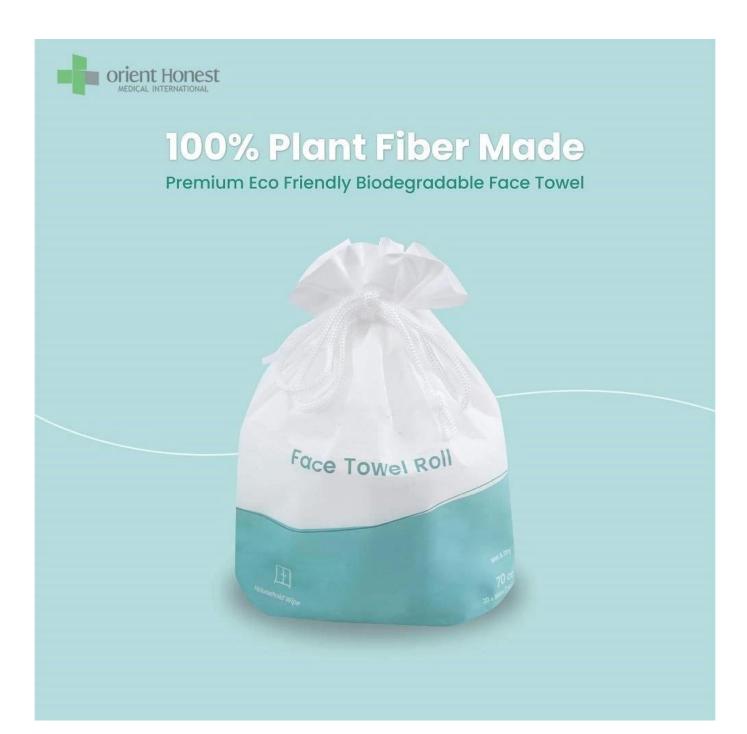

# **Description:**

Disposable soft cotton towel is made of cotton , comfortable and soft texture , Convenient and lightweight , easy to carry out .

### **Advantages**

- 1.Size: 20 x 20 cm each piece or customized
- 2. Made of cotton material, soft and comfortable, clean and sanitary.
- 3. Convenient and lightweight, easy to carry out.
- 4. Can be wet and dry, are great for fragile or sensitive skin
- 5. Great water absorption, skin-friendly and comfortable.
- 6. Cotton tissue can instead of face towel and will be much cleaner to dry your face after washing.

## **Specification**

| <u>Material</u> | cotton                                                                   |
|-----------------|--------------------------------------------------------------------------|
| <u>Style</u>    | reticulate pattern , Pearl pattern,plain                                 |
| <u>Shape</u>    | Roll , square                                                            |
| size            | 20 x 20 cm each piece or customized                                      |
| Color           | white                                                                    |
| Packing         | 1 roll /bag                                                              |
| MOQ             | 1000 bags                                                                |
| Application     | Makeup remover, Baby Skin care, Daily care                               |
| Sample          | Sample free,can be supplied free for your quality checking within 3 days |
| Payment way     | T/T, PayPal, Western union, L/C,D/A,D/P,ESCROW                           |
| FOB port        | Wuhan/Shanghai/Ningbo/Guangzhou, as your requirement                     |