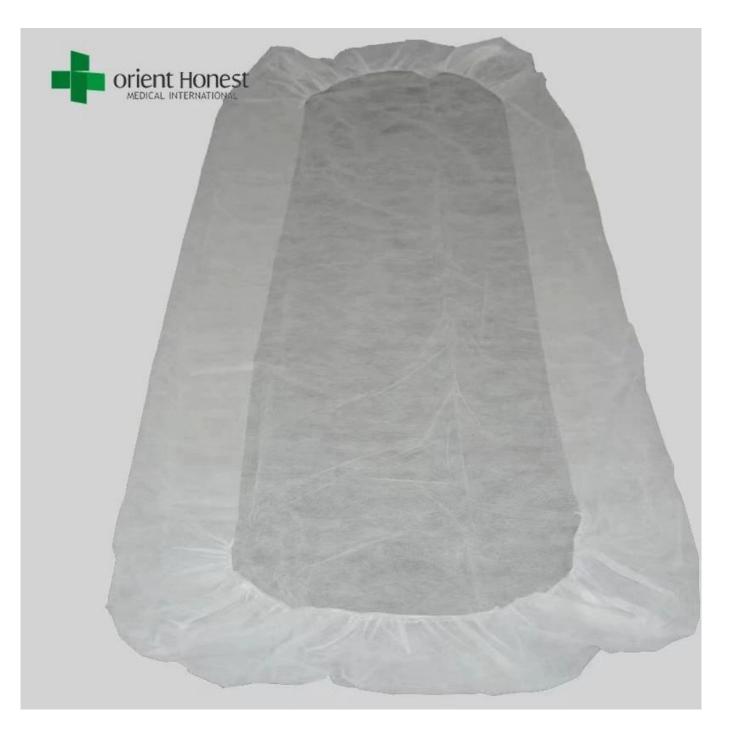

lightweight comfortable <u>disposable bed cover for hospital /SPA</u>

We are <u>disposable bed cover maufacturer in China</u>.Made from high-performance isolation protective material. Widely used in hospital for emergency bed and surgical bed . <u>disposable bed cover</u> is used in hotels and massage bed . To prevent the spread of body fluids and blood splash content and isolate dust ,particle , alcohol, blood , bacteria and virus invading .