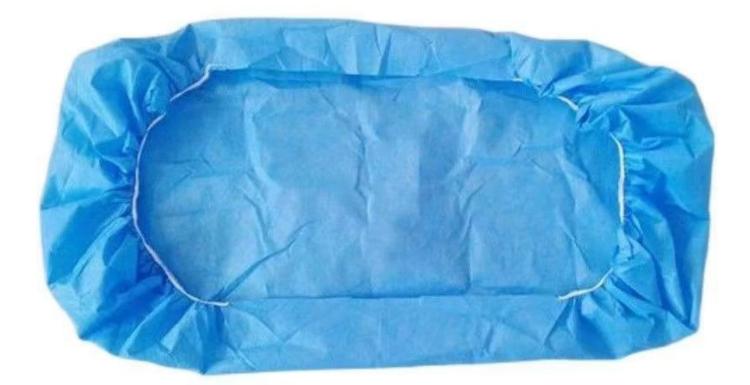

lightweight comfortable <u>disposable bed cover for hospital /SPA</u>

We are <u>disposable bed cover maufacturer in China</u>.Made from high-performance isolation protective material. Widely used in hospital for emergency bed and surgical bed . <u>disposable bed cover</u> is used in hotels and massage bed . To prevent the spread of body fluids and blood splash content and isolate dust ,particle , alcohol, blood , bacteria and virus invading .