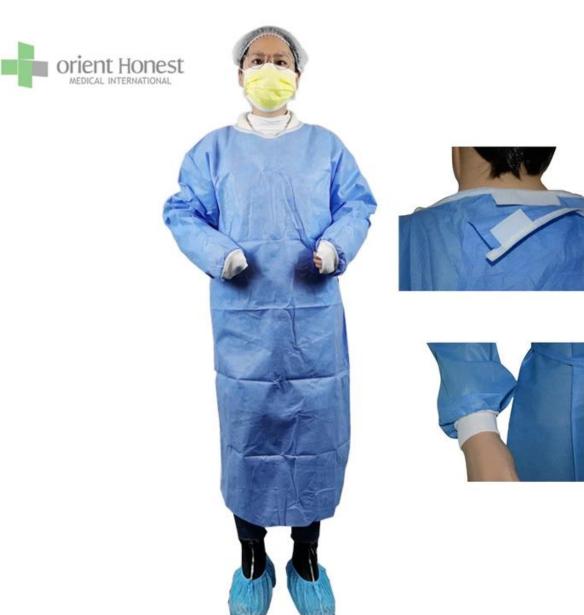

With starndard and reinforced style.Reinforced style with extra protection reinforcement on sleeve & chest which can be completely impervious fluid and alcohol repellent.

Available color:white,blue. Material weight:35-65gsm.