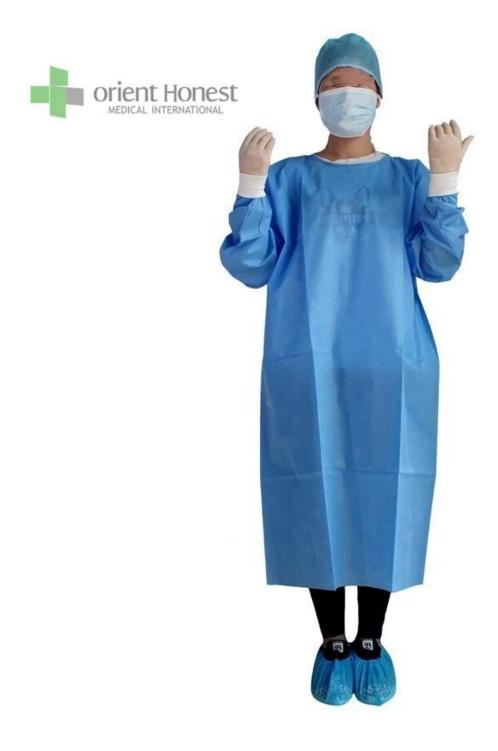

Disposable gown is made from high-performance isolation protective material. Widely used in medical safety protective, aseptic workshop, protective isolation, mining electronics factory, food factory farm animal husbandry biohazard and so on. With two kinds processes: sewing and ultrasound thermal bonding.