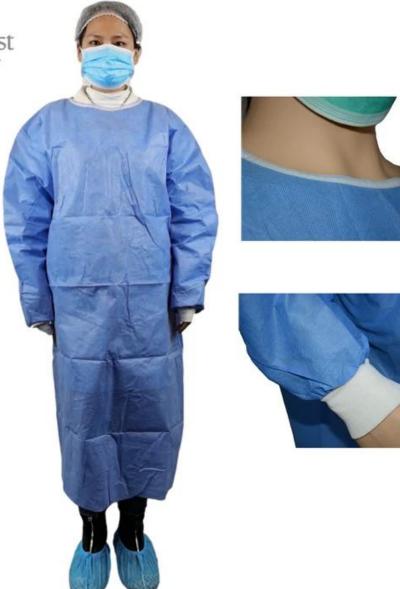

With starndard and reinforced style.Reinforced style with extra protection reinforcement on sleeve & chest which can be completely impervious fluid and alcohol repellent.

Available color:white,blue. Material weight:35-65gsm.