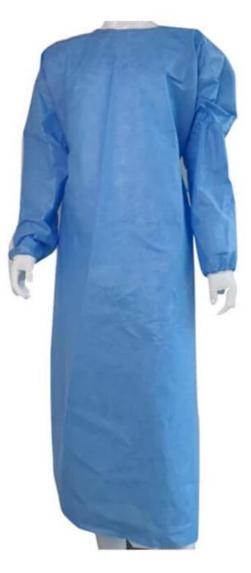

Disposable gown is made from high-performance isolation protective material. Widely used in medical safety protective, aseptic workshop, protective isolation, mining electronics factory, food factory farm animal husbandry biohazard and so on. With two kinds processes: sewing and ultrasound thermal bonding.