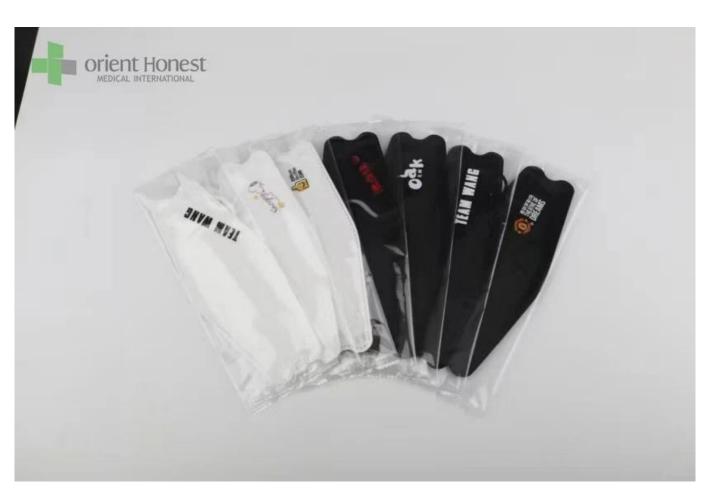

|
| Color                  | Colorful mask                                                   |
| Certificate            | CE, ISO13485, FDA                                               |
| MOQ:                   | 20000pcs                                                        |
| Packing design         | can be as your design                                           |
| Packing                | 50 pcs/box,2000 pcs/ctn, or as your requirement                 |
| Capability             | 1 million pcs per day                                           |
| Delivery time          | 7-30 days                                                       |
| Applications           | hospital, laboratory, clinic, food industry, dust-free workshop |

The picture of kf94 willow mask