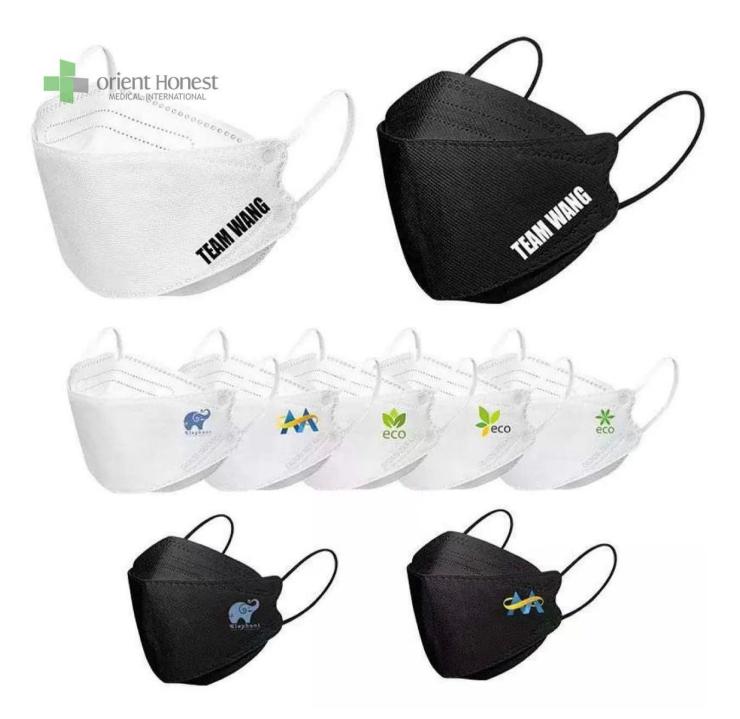

The picture of kf94 willow mask

## kf94 willow mask kf94 korea 4 ply black and white color for adults

| Fabric Material        | Layer 1: PP non woven (customized printing)                     |
|------------------------|-----------------------------------------------------------------|
|                        | Layer 2: high filtration paper                                  |
|                        | Layer 3:high filtration paper                                   |
|                        | Layer4: pp non woven                                            |
| Style                  | 4ply ,with round ear loop                                       |
| <b>Dimensions size</b> | 20*8cm                                                          |
| Fabric weight          | 30gsm + 25gsm + 25gsm+25gsm, could be as your                   |
|                        | request                                                         |
| Color                  | Colorful mask                                                   |
| Certificate            | CE, ISO13485, FDA                                               |
| MOQ:                   | 20000pcs                                                        |
| Packing design         | can be as your design                                           |
| Packing                | 50 pcs/box,2000 pcs/ctn, or as your requirement                 |
| Capability             | 1 million pcs per day                                           |
| Delivery time          | 7-30 days                                                       |
| Applications           | hospital, laboratory, clinic, food industry, dust-free workshop |