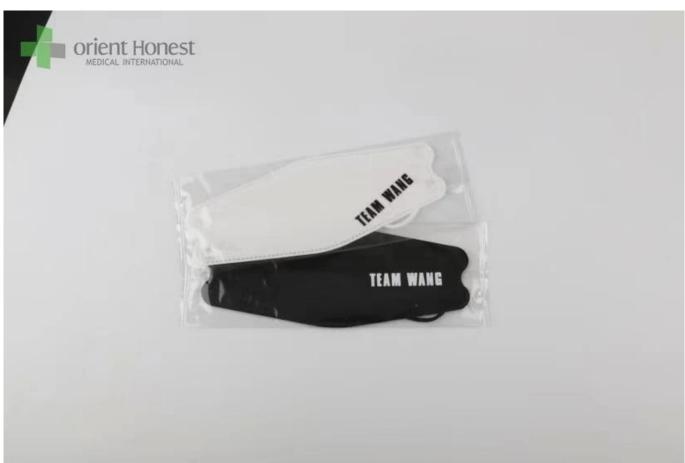

|
| Color                  | Colorful mask                                                   |
| Certificate            | CE, ISO13485, FDA                                               |
| MOQ:                   | 20000pcs                                                        |
| Packing design         | can be as your design                                           |
| Packing                | 50 pcs/box,2000 pcs/ctn, or as your requirement                 |
| Capability             | 1 million pcs per day                                           |
| Delivery time          | 7-30 days                                                       |
| Applications           | hospital, laboratory, clinic, food industry, dust-free workshop |

The picture of kf94 willow mask