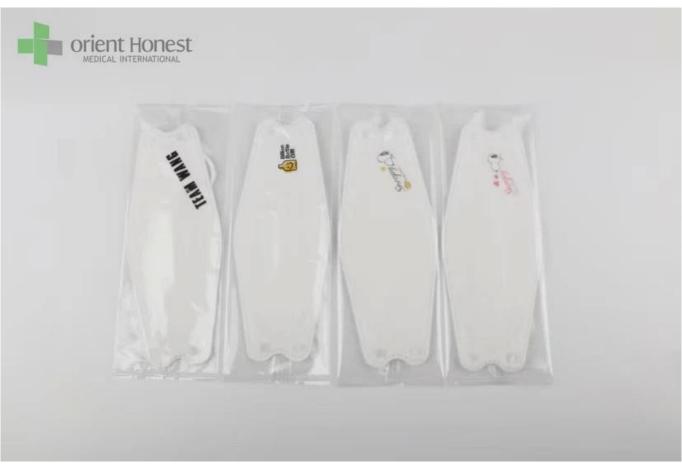

|
| Color                  | Colorful mask                                                   |
| Certificate            | CE, ISO13485, FDA                                               |
| MOQ:                   | 20000pcs                                                        |
| Packing design         | can be as your design                                           |
| Packing                | 50 pcs/box,2000 pcs/ctn, or as your requirement                 |
| Capability             | 1 million pcs per day                                           |
| Delivery time          | 7-30 days                                                       |
| Applications           | hospital, laboratory, clinic, food industry, dust-free workshop |

The picture of kf94 willow mask