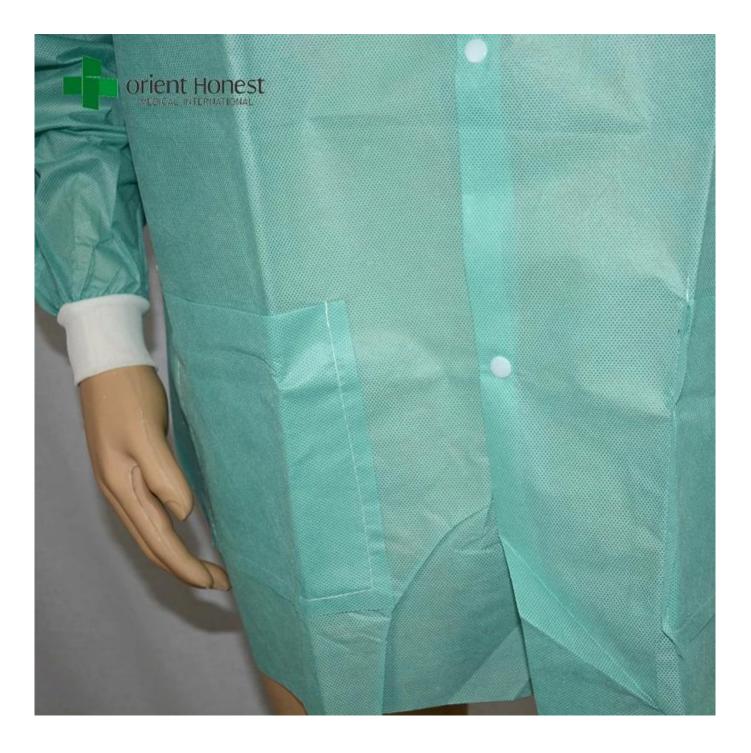

## Features of hospital use nonwoven lab coat:

1.Hand sewing, green color,knittted cuff and collar with pocket.

2.Non-irritating, antibacterial property ,good tensile strength, Lint-free, Superior breathability and antistatic, impact resistance, soft, comfortable.

3.Against splatter of chemical material and solid dust.

4. Usually nonwoven lab coat with the effect of dust-free and anti-virus be widely used public place, medical industry, environment cleaning, electronic factory, food processing, school and hospital.

Pictures of hospital use nonwoven lab coat: