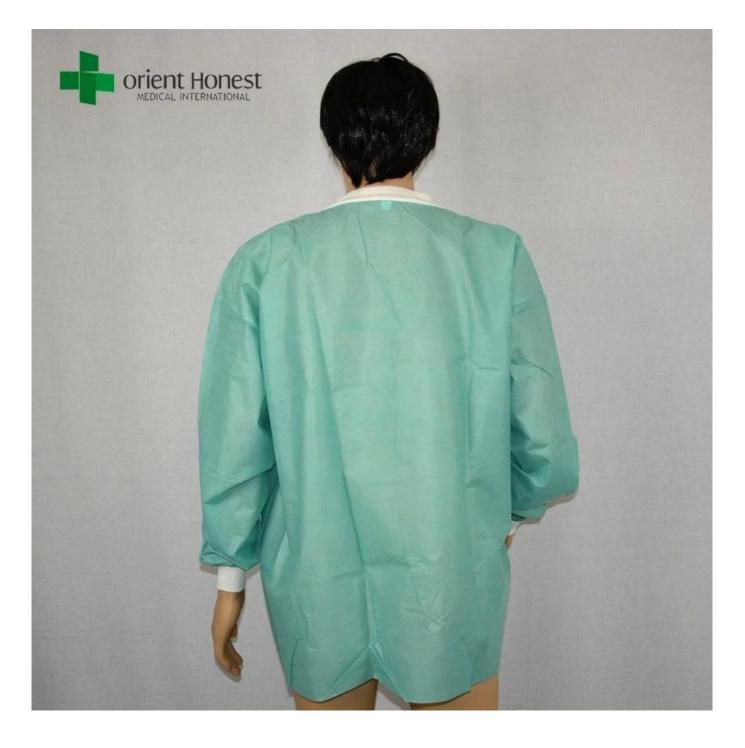

## Features of hospital use nonwoven lab coat:

1.Hand sewing, green color,knittted cuff and collar with pocket.

2.Non-irritating, antibacterial property ,good tensile strength, Lint-free, Superior breathability and antistatic, impact resistance, soft, comfortable.

3.Against splatter of chemical material and solid dust.

4. Usually nonwoven lab coat with the effect of dust-free and anti-virus be widely used public place, medical industry, environment cleaning, electronic factory, food processing, school and hospital.

Pictures of hospital use nonwoven lab coat: