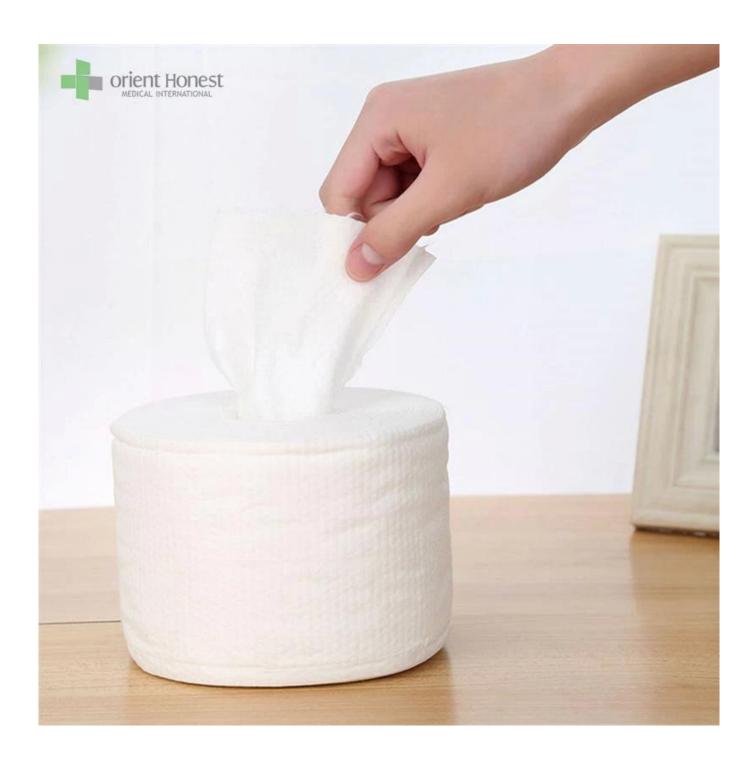

# **Description**

disposable cotton tissue is made of cotton , comfortable and soft texture , Convenient and lightweight , easy to carry out .

## **Advantages**

- 1.Size: 20 x 20 cm each piece or customized
- 2. Made of cotton material, soft and comfortable, clean and sanitary.
- 3. Convenient and lightweight , easy to carry out .
- 4. Can be wet and dry, are great for fragile or sensitive skin
- 5. Great water absorption, skin-friendly and comfortable.
- 6. Cotton tissue can instead of face towel and will be much cleaner to dry your face after washing.

## **Specification**

| <u>Material</u> | cotton                                                                   |
|-----------------|--------------------------------------------------------------------------|
| <u>Style</u>    | reticulate pattern , Pearl pattern,plain                                 |
| <u>Shape</u>    | Roll , square                                                            |
| size            | 20 x 20 cm each piece or customized                                      |
| Color           | white                                                                    |
| Packing         | 1 roll /bag                                                              |
| MOQ             | 1000 bags                                                                |
| Application     | Makeup remover, Baby Skin care, Daily care                               |
| · '             | Sample free,can be supplied free for your quality checking within 3 days |
| Payment way     | T/T, PayPal, Western union, L/C,D/A,D/P,ESCROW                           |
| FOB port        | Wuhan/Shanghai/Ningbo/Guangzhou, as your requirement                     |
|                 |                                                                          |