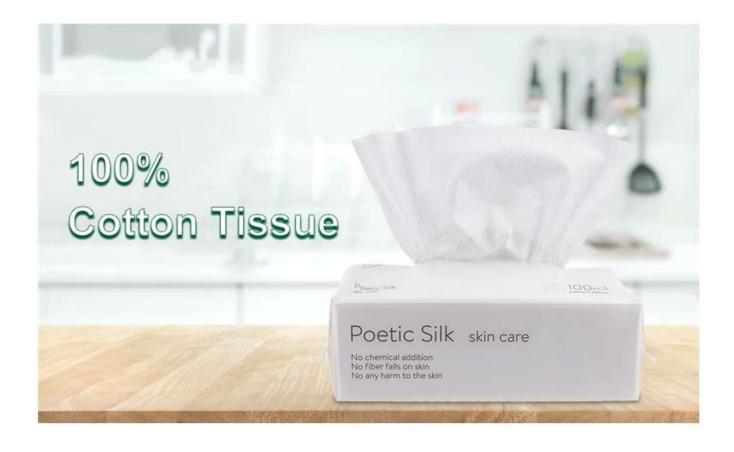

# **Description**

disposable cotton tissue is made of cotton , comfortable and soft texture , Convenient and lightweight , easy to carry out .

## **Advantages**

- 1.Size: 20 x 20 cm each piece or customized
- 2. Made of cotton material, soft and comfortable, clean and sanitary.
- 3. Convenient and lightweight , easy to carry out .
- 4. Can be wet and dry, are great for fragile or sensitive skin
- 5. Great water absorption, skin-friendly and comfortable.
- 6. Cotton tissue can instead of face towel and will be much cleaner to dry your face after washing.

## **Specification**

| <u>Material</u> | cotton                                                                   |
|-----------------|--------------------------------------------------------------------------|
| <u>Style</u>    | reticulate pattern , Pearl pattern,plain                                 |
| <u>Shape</u>    | Roll , square                                                            |
| size            | 20 x 20 cm each piece or customized                                      |
| Color           | white                                                                    |
| Packing         | 1 roll /bag                                                              |
| MOQ             | 1000 bags                                                                |
| Application     | Makeup remover, Baby Skin care, Daily care                               |
| · '             | Sample free,can be supplied free for your quality checking within 3 days |
| Payment way     | T/T, PayPal, Western union, L/C,D/A,D/P,ESCROW                           |
| FOB port        | Wuhan/Shanghai/Ningbo/Guangzhou, as your requirement                     |
|                 |                                                                          |