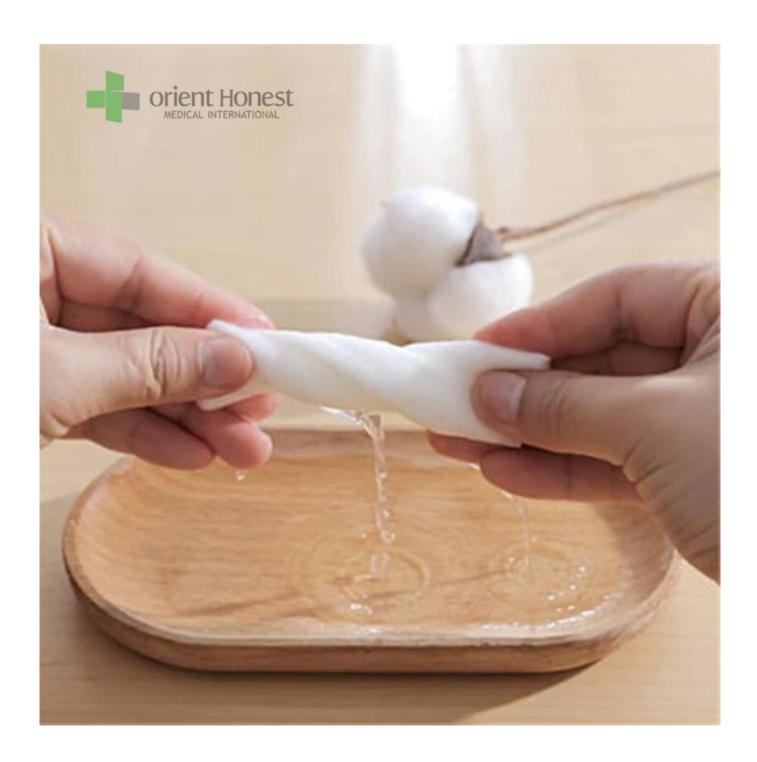

## **Advantages**

- 1.Size: 20 x 20 cm each piece or customized
- 2. Made of cotton material, soft and comfortable, clean and sanitary.
- 3. Convenient and lightweight , easy to carry out .
- 4. Can be wet and dry, are great for fragile or sensitive skin
- 5. Great water absorption, skin-friendly and comfortable.
- 6. Cotton tissue can instead of face towel and will be much cleaner to dry your face after washing.

### **Pictures**