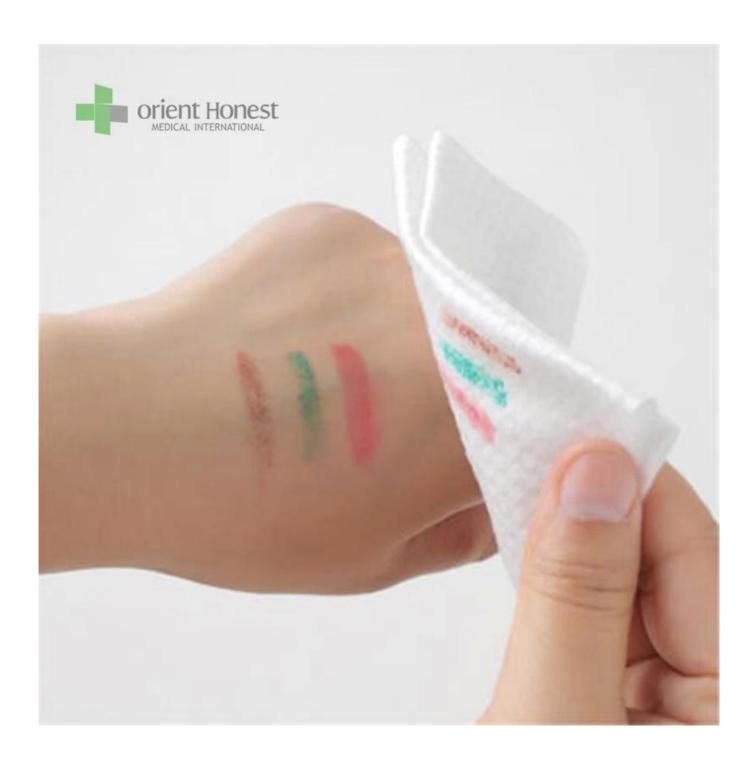

## **Advantages**

- 1.Size: 20 x 20 cm each piece or customized
- 2. Made of cotton material, soft and comfortable, clean and sanitary.
- 3. Convenient and lightweight , easy to carry out .
- 4. Can be wet and dry, are great for fragile or sensitive skin
- 5. Great water absorption, skin-friendly and comfortable.
- 6. Cotton tissue can instead of face towel and will be much cleaner to dry your face after washing.

### **Indications**

personal care, makeup removing, house cleaning, travel use, camping, similar outdoor activities and business occasions.