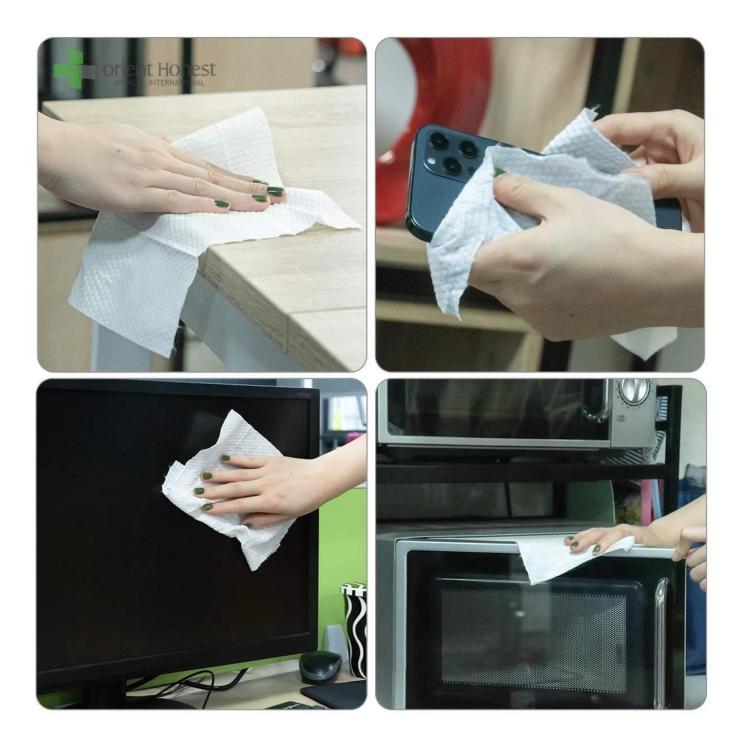

Description:

disposable cotton tissue is made of cotton , comfortable and soft texture , Convenient and lightweight , easy to carry out .

Advantages

- 1.Size: 20 x 20 cm each piece or customized
- 2. Made of cotton material, soft and comfortable, clean and sanitary.
- 3. Convenient and lightweight , easy to carry out .
- 4. Can be wet and dry, are great for fragile or sensitive skin
- 5. Great water absorption, skin-friendly and comfortable.

6. Cotton tissue can instead of face towel and will be much cleaner to dry your face after washing.

Indications:

personal care, makeup removing, house cleaning, travel use, camping, similar outdoor activities and business occasions.

## **Produtct Pictures**