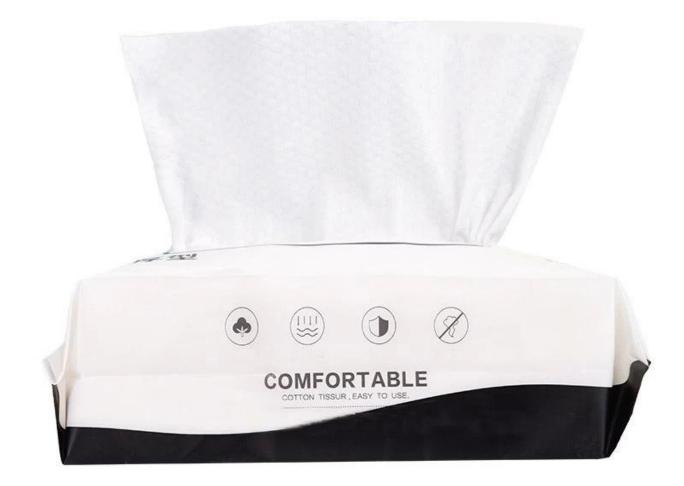

| Specification |  |
|---------------|--|
|---------------|--|

| <u>Material</u> | cotton                                                                   |
|-----------------|--------------------------------------------------------------------------|
| <u>Style</u>    | reticulate pattern , Pearl pattern,plain                                 |
| <u>Shape</u>    | Roll , square                                                            |
| size            | 20 x 20 cm each piece or customized                                      |
| Color           | white                                                                    |
| Packing         | 1 roll /bag                                                              |
| MOQ             | 1000 bags                                                                |
| Application     | Makeup remover, Baby Skin care, Daily care                               |
| Sample          | Sample free,can be supplied free for your quality checking within 3 days |
| Payment way     | T/T, PayPal, Western union, L/C,D/A,D/P,ESCROW                           |
| FOB port        | Wuhan/Shanghai/Ningbo/Guangzhou, as your requirement                     |

## **Produtct Pictures**