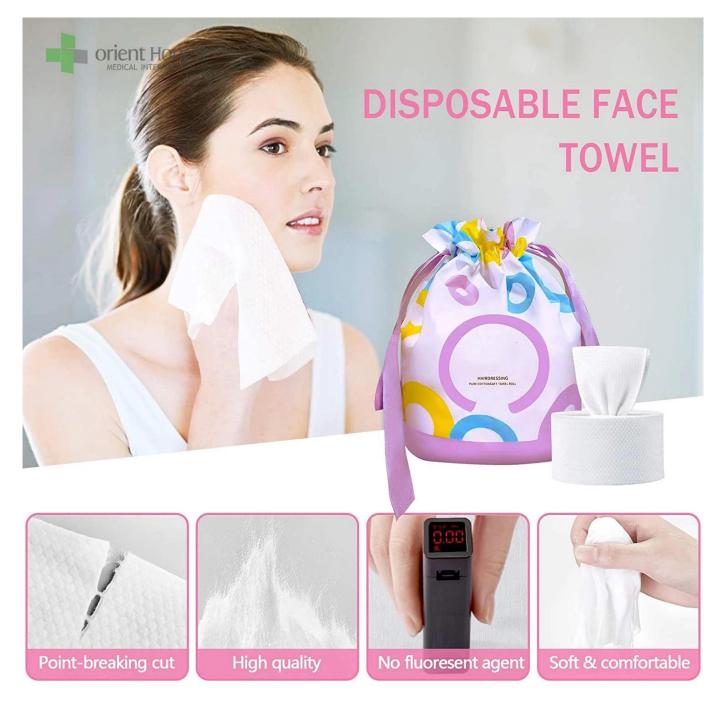

Description:

disposable cotton tissue is made of cotton , comfortable and soft texture , Convenient and lightweight , easy to carry out .

Advantages

- 1.Size: 20 x 20 cm each piece or customized
- 2. Made of cotton material, soft and comfortable, clean and sanitary.
- 3. Convenient and lightweight , easy to carry out .
- 4. Can be wet and dry, are great for fragile or sensitive skin
- 5. Great water absorption, skin-friendly and comfortable.

6. Cotton tissue can instead of face towel and will be much cleaner to dry your face after washing.

Indications:

personal care, makeup removing, house cleaning, travel use, camping, similar outdoor activities and business occasions.

| Specification |  |
|---------------|--|
|---------------|--|

| <u>Material</u> | cotton                                                                   |
|-----------------|--------------------------------------------------------------------------|
| <u>Style</u>    | reticulate pattern , Pearl pattern,plain                                 |
| <u>Shape</u>    | Roll , square                                                            |
| size            | 20 x 20 cm each piece or customized                                      |
| Color           | white                                                                    |
| Packing         | 1 roll /bag                                                              |
| MOQ             | 1000 bags                                                                |
| Application     | Makeup remover, Baby Skin care, Daily care                               |
| Sample          | Sample free,can be supplied free for your quality checking within 3 days |
| Payment way     | T/T, PayPal, Western union, L/C,D/A,D/P,ESCROW                           |
| FOB port        | Wuhan/Shanghai/Ningbo/Guangzhou, as your requirement                     |