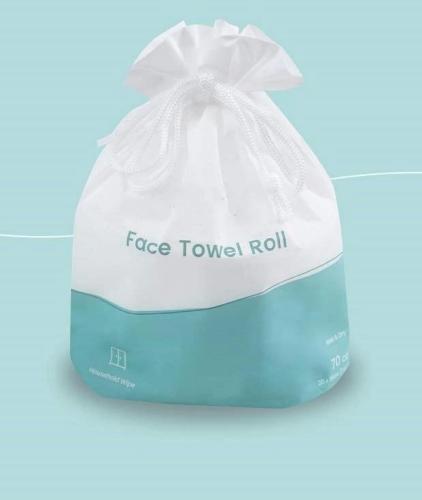

| Specification |  |
|---------------|--|
|---------------|--|

| <u>Material</u> | cotton                                                                   |
|-----------------|--------------------------------------------------------------------------|
| <u>Style</u>    | reticulate pattern , Pearl pattern,plain                                 |
| <u>Shape</u>    | Roll , square                                                            |
| size            | 20 x 20 cm each piece or customized                                      |
| Color           | white                                                                    |
| Packing         | 1 roll /bag                                                              |
| MOQ             | 1000 bags                                                                |
| Application     | Makeup remover, Baby Skin care, Daily care                               |
| Sample          | Sample free,can be supplied free for your quality checking within 3 days |
| Payment way     | T/T, PayPal, Western union, L/C,D/A,D/P,ESCROW                           |
| FOB port        | Wuhan/Shanghai/Ningbo/Guangzhou, as your requirement                     |

## **Produtct Pictures**