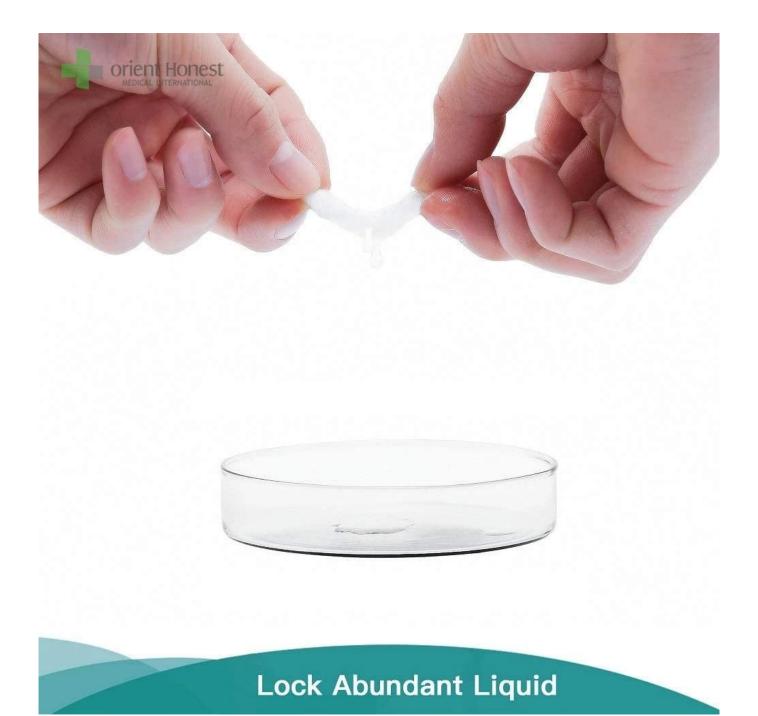

Description:

disposable cotton tissue is made of cotton , comfortable and soft texture , Convenient and lightweight , easy to carry out .

Advantages

- 1.Size: 20 x 20 cm each piece or customized
- 2. Made of cotton material, soft and comfortable, clean and sanitary.
- 3. Convenient and lightweight , easy to carry out .
- 4. Can be wet and dry, are great for fragile or sensitive skin
- 5. Great water absorption, skin-friendly and comfortable.