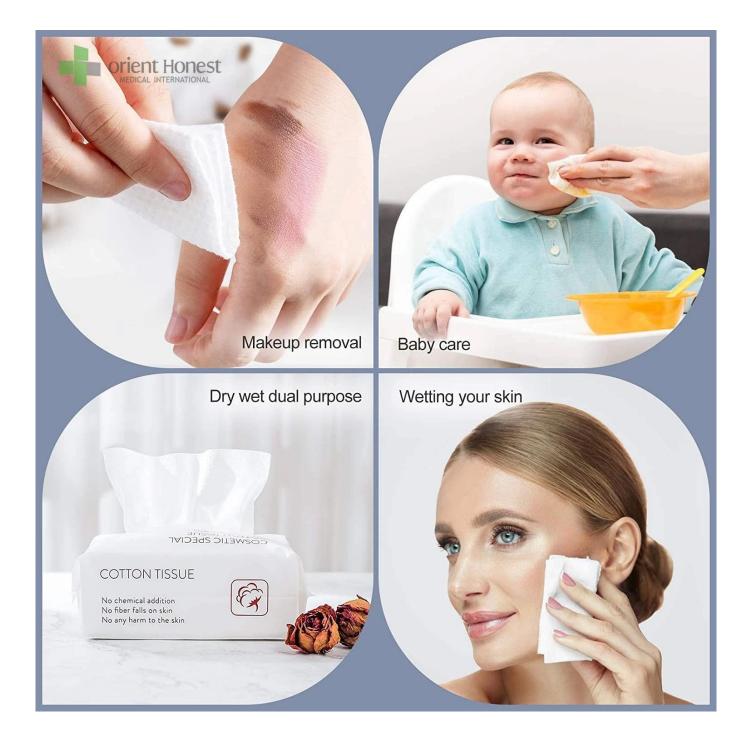

Description:

disposable cotton tissue is made of cotton , comfortable and soft texture , Convenient and lightweight , easy to carry out .

Advantages

- 1.Size: 20 x 20 cm each piece or customized
- 2. Made of cotton material, soft and comfortable, clean and sanitary.
- 3. Convenient and lightweight , easy to carry out .
- 4. Can be wet and dry, are great for fragile or sensitive skin
- 5. Great water absorption, skin-friendly and comfortable.

6. Cotton tissue can instead of face towel and will be much cleaner to dry your face after washing.

Indications:

personal care, makeup removing, house cleaning, travel use, camping, similar outdoor activities and business occasions.

## **Produtct Pictures**