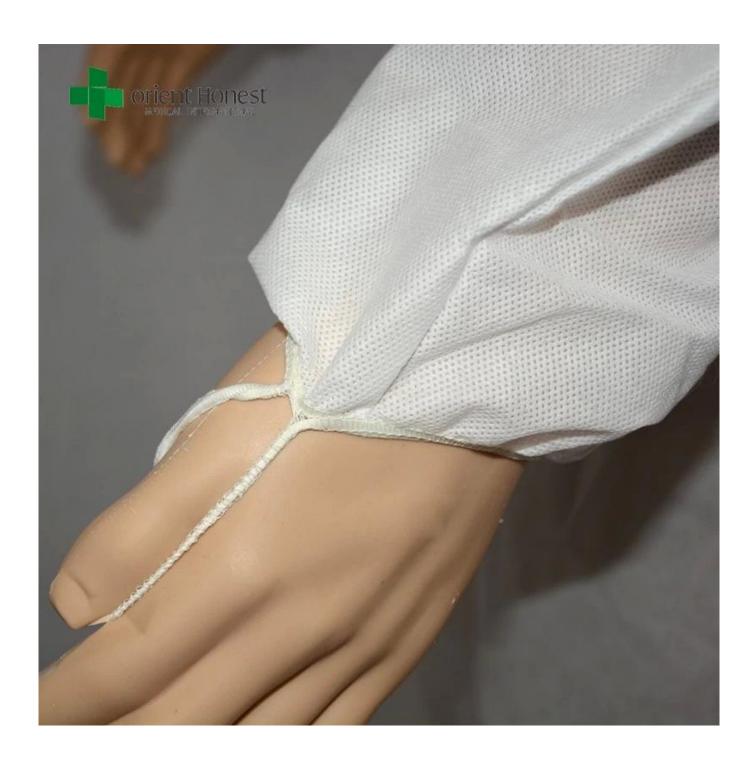

## **SMS Coveralls with zipper front flap:**

1.Origin: Hubei province, China

2. Material: SMS55g

3. Size: S,M,L,XL,XXL,XXXL,XXXL,etc

4.Color: White,etc

5. Style: Long sleeves, without hood and boot, zipper front with flap,

elastic cuffs with finger loop, elastic ankles, with elastic on the waist.

6.Feature:Eco-Friendly,dust-proof,anti-static,Easy to wear,

feel comfortable, Free to work.

7.Packing: 1pcs/polybag, 50pcs/ctn, 10pcs/polybag, 100pcs/ctn

# Pictures of protective white coveralls: