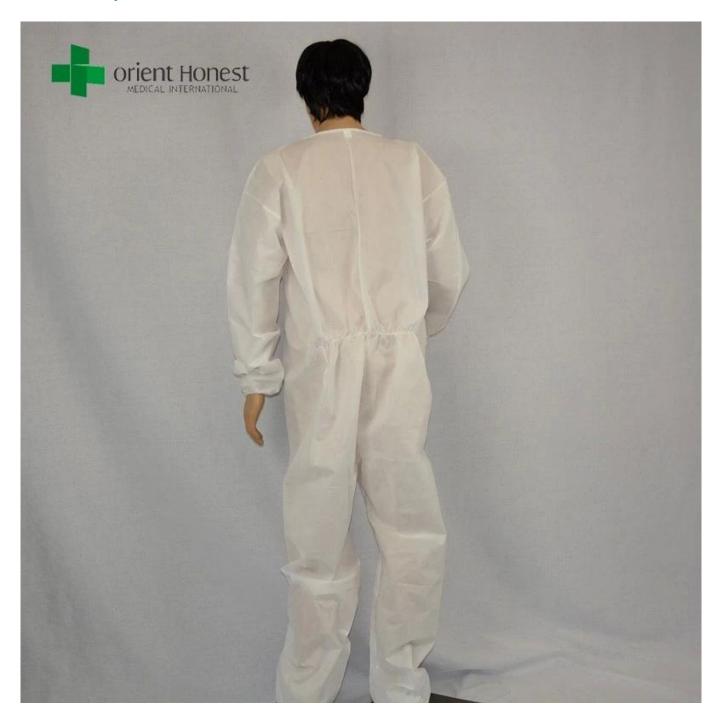

## **SMS Coveralls with zipper front flap:**

1.Origin: Hubei province, China

2. Material: SMS55g

3. Size: S,M,L,XL,XXL,XXXL,XXXL,etc

4.Color: White,etc

5. Style: Long sleeves, without hood and boot, zipper front with flap,

elastic cuffs with finger loop, elastic ankles, with elastic on the waist.

6.Feature:Eco-Friendly,dust-proof,anti-static,Easy to wear,

feel comfortable, Free to work.

7.Packing: 1pcs/polybag, 50pcs/ctn, 10pcs/polybag, 100pcs/ctn

# Pictures of protective white coveralls: