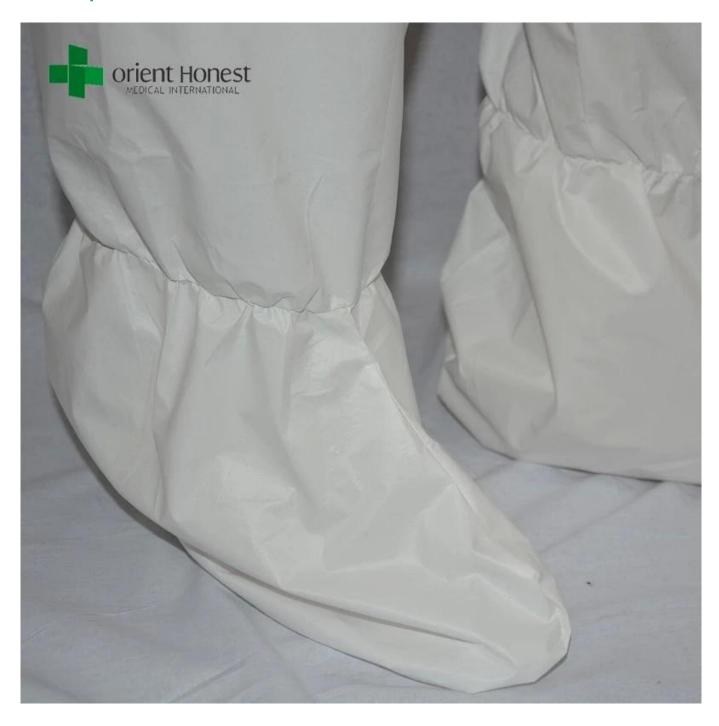

## Quick Details of disposable white coveralls with boot cover:

Materials: Microporous SF

Color: White, etc.

Thickness: 50gsm or thicker by request

Size: S, M, L, XL, XXL, XXXL, etc.

Style: zipper closure front, Elastic wrist/waist/ankle, with hood, with boots

# **More Specifications:**

| Material | Microporous film,SF                          |
|----------|----------------------------------------------|
| Weight   | 50gsm.Could as your request,                 |
| Style    | With hood,elastic cuff,ankle,with boot cover |