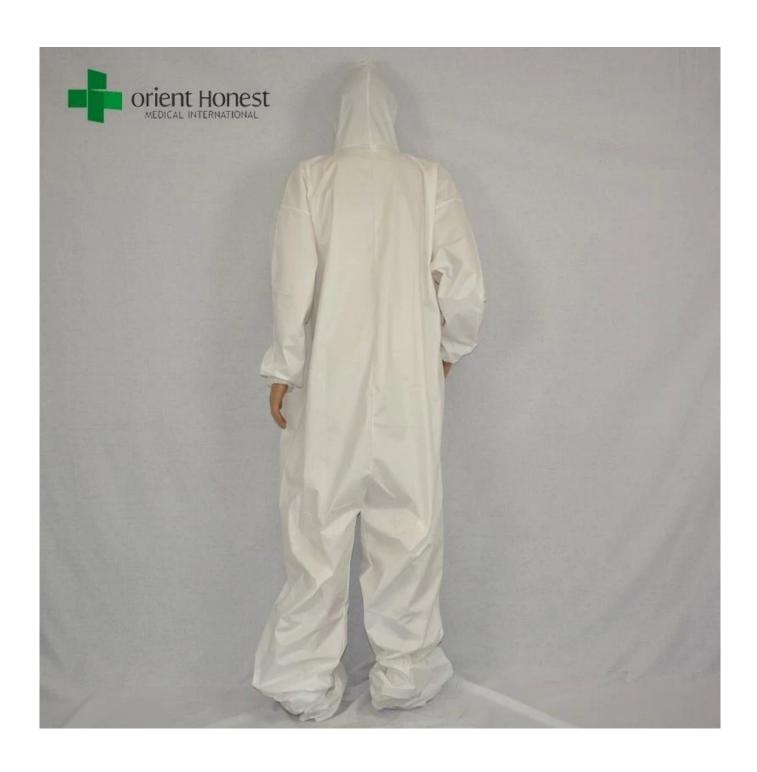

## Quick Details of disposable white coveralls with boot cover:

Materials: Microporous SF

Color: White, etc.

Thickness: 50gsm or thicker by request

Size: S, M, L, XL, XXL, XXXL, etc.

Style: zipper closure front, Elastic wrist/waist/ankle, with hood, with boots

# **More Specifications:**

| Material | Microporous film,SF                          |
|----------|----------------------------------------------|
| Weight   | 50gsm.Could as your request,                 |
| Style    | With hood,elastic cuff,ankle,with boot cover |