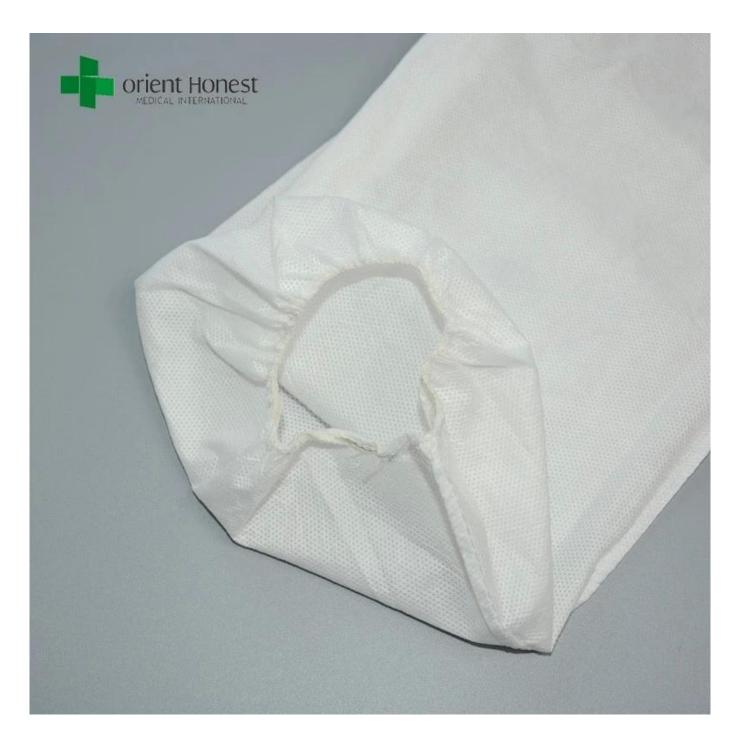

### Advantage of disposable waterproof arm sleeve

- 1. Good protective, lightweight, latex free.
- 2. Use sewing technology, comfortable wearing.
- 3. Material: SMS 45g,
- 4. Available color: white,
- 5. Standard size: 20\*40cm, 20\*44cm, 20\*60cm
- 6.Elastic attachment at the both ending to give a secure fit on the arm

#### Specification of disposable waterproof arm sleeve

| Description    | Disposable plastic protection arm sleeve in dust-free factory                    |
|----------------|----------------------------------------------------------------------------------|
| Material       | SMS                                                                              |
| Weight         | 45g                                                                              |
| Style          | with elastic and knitted cuff style                                              |
| Size           | 20*40cm, 20*44cm, 20*60cm                                                        |
| Color          | white,green,blue,yellow, red                                                     |
| packing        | 100pcs/bag, 10bags/ctn                                                           |
| packing design | all inner box and carton printing can be as your design                          |
| carton size    | 40*20*32cm                                                                       |
| Applications   | Widely used in hospital, food factory and dust-free workshop                     |
| MOQ            | 5000 PCS                                                                         |
| Sample         | Protection arm sleev can be supplied free for your quality checking within 3days |
| Payment term   | T/T,L/C,D/A,D/P/ESCROW                                                           |
| Delivery time  | 1*40 HQ container disposable face mask can be finished in 15 days                |
| FOB port       | Wuhan/Shanghai/Ningbo/Guangzhou                                                  |

## Product display