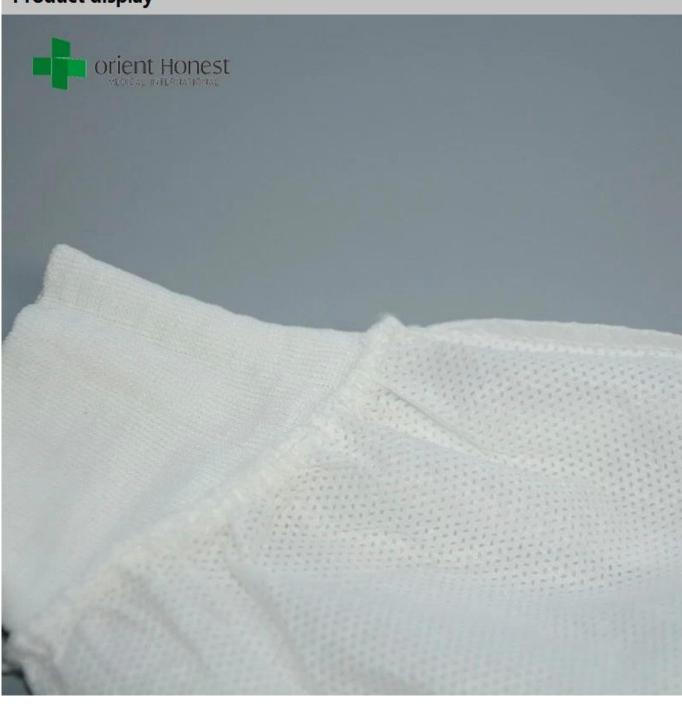

### Advantage of disposable waterproof arm sleeve

- 1. Good protective, lightweight, latex free.
- 2. Use sewing technology, comfortable wearing.
- 3. Material: SMS 45g,
- 4. Available color: white,
- 5. Standard size: 20\*40cm, 20\*44cm, 20\*60cm
- 6.Elastic attachment at the both ending to give a secure fit on the arm

#### Specification of disposable waterproof arm sleeve

| Description    | Disposable plastic protection arm sleeve in dust-free factory                    |
|----------------|----------------------------------------------------------------------------------|
| Material       | SMS                                                                              |
| Weight         | 45g                                                                              |
| Style          | with elastic and knitted cuff style                                              |
| Size           | 20*40cm, 20*44cm, 20*60cm                                                        |
| Color          | white,green,blue,yellow, red                                                     |
| packing        | 100pcs/bag, 10bags/ctn                                                           |
| packing design | all inner box and carton printing can be as your design                          |
| carton size    | 40*20*32cm                                                                       |
| Applications   | Widely used in hospital, food factory and dust-free workshop                     |
| MOQ            | 5000 PCS                                                                         |
| Sample         | Protection arm sleev can be supplied free for your quality checking within 3days |
| Payment term   | T/T,L/C,D/A,D/P/ESCROW                                                           |
| Delivery time  | 1*40 HQ container disposable face mask can be finished in 15 days                |
| FOB port       | Wuhan/Shanghai/Ningbo/Guangzhou                                                  |

## Product display