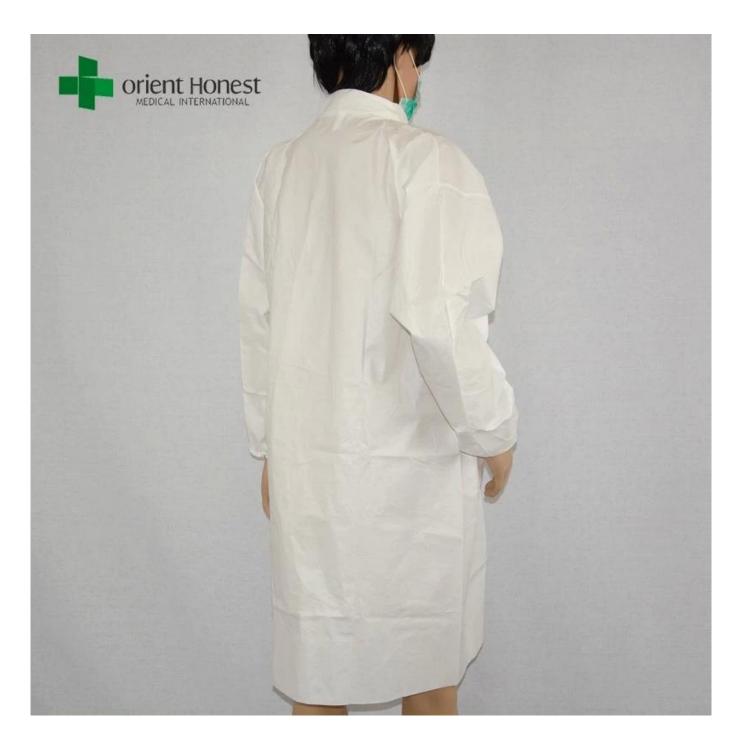

### Description of SF anti-static uniform lab coat

- 1. Material:SF50G
- 2. Color: White,
- 3. Style: Elastic cuff, with collar, front button, with pockets
- 4. Size: S-XXXL sizes available
- 5. Packing: 5PCS/polybag, 50PCS/carton and as you require
- 6.1\*20" FCL: 50000PCS (tolerance as different sizes and materials)
- 7. Mini order quantity: 5000PCS
- 8. Certificate: CE, FDA, ISO13485

### Specifications of SF anti-static uniform lab coat

| Material       | Microporous film SF                                                                       |
|----------------|-------------------------------------------------------------------------------------------|
| Grammage       | 50g ,Could as your request                                                                |
| Style          | With collar, Snaps in front,elastic cuff, with pockets                                    |
| Size           | S-6XL                                                                                     |
| Color          | white[] etc.                                                                              |
| Packing        | 5pcs/box,50 bags/ctn, or as your requirement                                              |
| Packing design | all inner bag and carton printing can be as your design                                   |
| Applications   | dustfree workshop, hospital, laboratory, food industry, electronic manufactures and so on |

## **Product display**