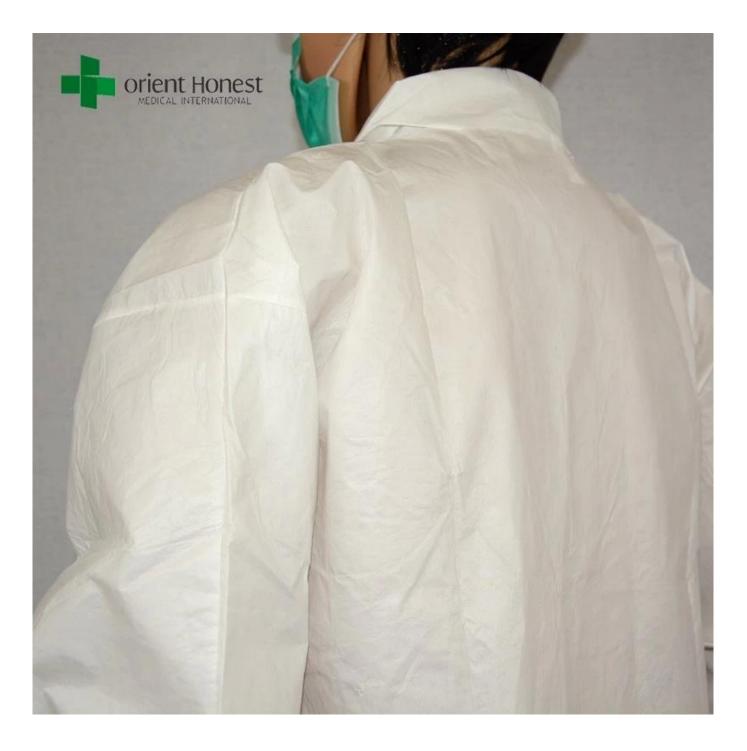

### Description of SF anti-static uniform lab coat

- 1. Material:SF50G
- 2. Color: White,
- 3. Style: Elastic cuff, with collar, front button, with pockets
- 4. Size: S-XXXL sizes available
- 5. Packing: 5PCS/polybag, 50PCS/carton and as you require
- 6.1\*20" FCL: 50000PCS (tolerance as different sizes and materials)
- 7. Mini order quantity: 5000PCS
- 8. Certificate: CE, FDA, ISO13485

### Specifications of SF anti-static uniform lab coat

| Material       | Microporous film SF                                                                       |
|----------------|-------------------------------------------------------------------------------------------|
| Grammage       | 50g ,Could as your request                                                                |
| Style          | With collar, Snaps in front,elastic cuff, with pockets                                    |
| Size           | S-6XL                                                                                     |
| Color          | white[] etc.                                                                              |
| Packing        | 5pcs/box,50 bags/ctn, or as your requirement                                              |
| Packing design | all inner bag and carton printing can be as your design                                   |
| Applications   | dustfree workshop, hospital, laboratory, food industry, electronic manufactures and so on |

## **Product display**