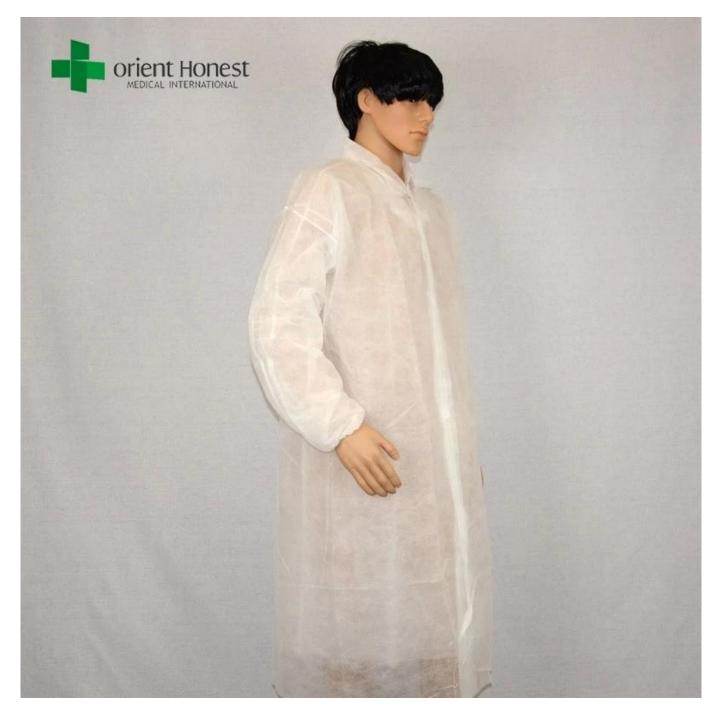

rk Blue, etc, optional<br>5000pcs<br>5 or 10pcs/bag; 50 or 100pcs/ctn;                  |
| Storage:                                          | Stored in dry, humidity below 80%, ventilated, non-corrosive gases warehouse                                                                                        |
| Terms of payment:                                 | T/T, PayPal, Western union, L/C,D/A,D/P,ESCROW,                                                                                                                     |
| Other service:<br>Certification:<br>Delivery time | OEM and Customized Logo/brand<br>CE, ISO13485<br>Capacity: 10,000pcs/day, 1*40HQ can be finished within 10-15 days;                                                 |

# Details picture of disposable white lab coat: