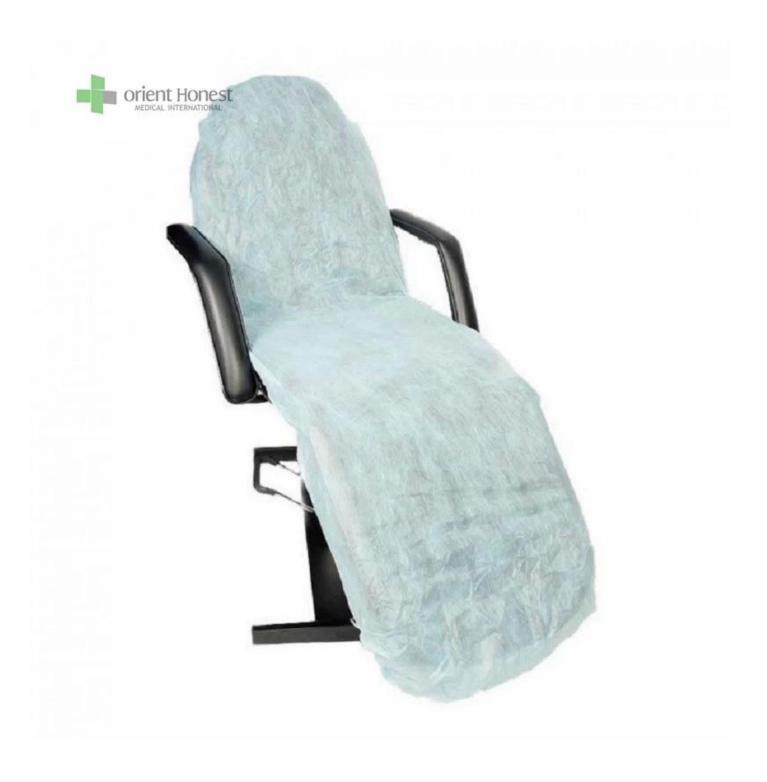

## The property of non woven dental chair covers

## All chair covers are made of the highest quality materials, providing excellent protection and superior comfort:

- 1. Size: normally size :150x75cm,Chair back pillow cover:26\*22 CM can be customized
- 2. Made of non woven, soft and comfortable, clean and sanitary.
- 3. Convenient and lightweight, easy to use.
- 4. Great water repellent, skin-friendly and comfortable.

The picture of non woven dental chair covers