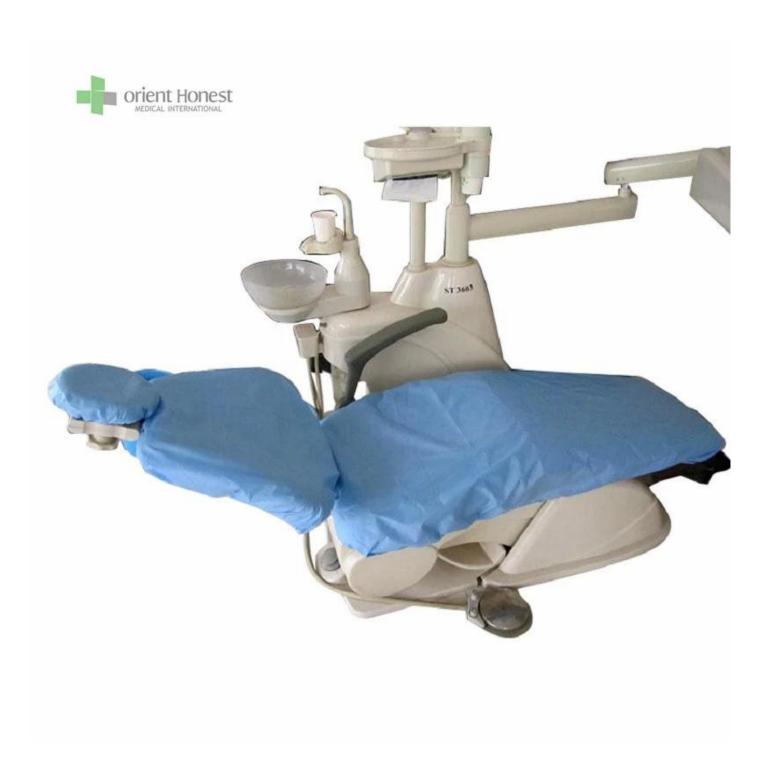

## The property of non woven dental chair covers

## All chair covers are made of the highest quality materials, providing excellent protection and superior comfort:

- 1. Size: normally size :150x75cm,Chair back pillow cover:26\*22 CM can be customized
- 2. Made of non woven, soft and comfortable, clean and sanitary.
- 3. Convenient and lightweight, easy to use.
- 4. Great water repellent, skin-friendly and comfortable.

## The Specification of non woven dental chair covers

| Name          | non woven dental chair covers                                             |
|---------------|---------------------------------------------------------------------------|
| Material      | Nonwoven ,PP ,SMS                                                         |
| Style         | With elastic or with ties                                                 |
| Size          | 150x75cm,Chair back pillow cover:26*22 CM,or other size can be customized |
| Color         | Blue                                                                      |
| Packing       | 1set/bag,25 sets/carton ,can be customized                                |
| Carton Box    | All inner bag and carton printing can be as your design                   |
| Carton Size   | 28*22*33 cm                                                               |
| Applications  | For hospital ,clinic                                                      |
| MOQ           | 2000 sets                                                                 |
| Sample        | Can be supplied free for your quality checking within 3 working days      |
| Payment way   | T/T,PAYPAL,L/C                                                            |
| Delivery time | In 20-25 days                                                             |
| FOB Port      | Wuhan/Shanghai/Ningbo/Guangzhou                                           |

The picture of non woven dental chair covers