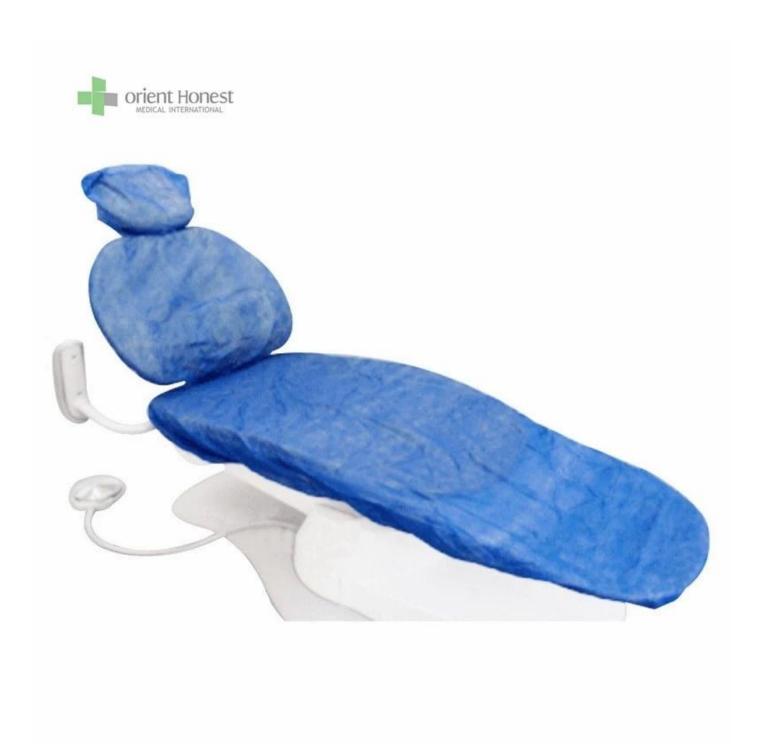

## The property of non woven dental chair covers

## All chair covers are made of the highest quality materials, providing excellent protection and superior comfort:

- 1. Size: normally size :150x75cm,Chair back pillow cover:26\*22 CM can be customized
- 2. Made of non woven, soft and comfortable, clean and sanitary.
- 3. Convenient and lightweight, easy to use.
- 4. Great water repellent, skin-friendly and comfortable.

## The Specification of non woven dental chair covers

| Name          | non woven dental chair covers                                             |
|---------------|---------------------------------------------------------------------------|
| Material      | Nonwoven ,PP ,SMS                                                         |
| Style         | With elastic or with ties                                                 |
| Size          | 150x75cm,Chair back pillow cover:26*22 CM,or other size can be customized |
| Color         | Blue                                                                      |
| Packing       | 1set/bag,25 sets/carton ,can be customized                                |
| Carton Box    | All inner bag and carton printing can be as your design                   |
| Carton Size   | 28*22*33 cm                                                               |
| Applications  | For hospital ,clinic                                                      |
| MOQ           | 2000 sets                                                                 |
| Sample        | Can be supplied free for your quality checking within 3 working days      |
| Payment way   | T/T,PAYPAL,L/C                                                            |
| Delivery time | In 20-25 days                                                             |
| FOB Port      | Wuhan/Shanghai/Ningbo/Guangzhou                                           |

The picture of non woven dental chair covers