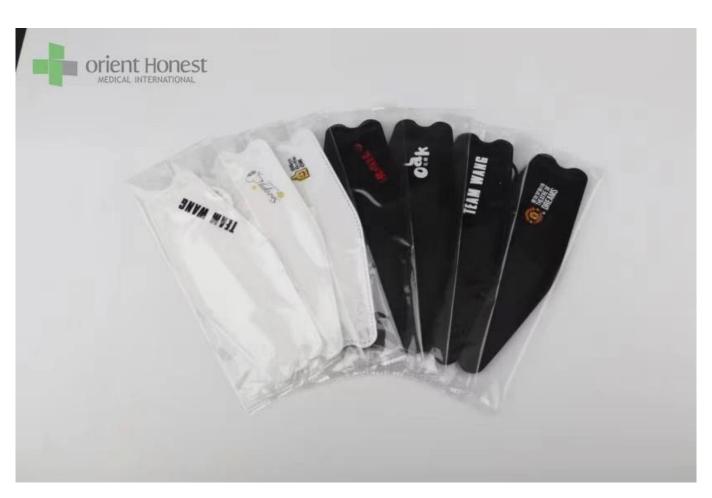

|
| Color                  | Colorful mask                                                   |
| Certificate            | CE, ISO13485, FDA                                               |
| MOQ:                   | 20000pcs                                                        |
| Packing design         | can be as your design                                           |
| Packing                | 50 pcs/box,2000 pcs/ctn, or as your requirement                 |
| Capability             | 1 million pcs per day                                           |
| <b>Delivery time</b>   | 7-30 days                                                       |
| Applications           | hospital, laboratory, clinic, food industry, dust-free workshop |

The picture of disposable mask kf94