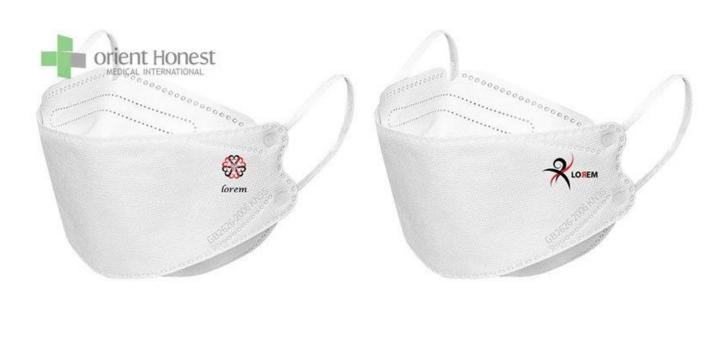

|
| Color                  | Colorful mask                                                   |
| Certificate            | CE, ISO13485, FDA                                               |
| MOQ:                   | 20000pcs                                                        |
| Packing design         | can be as your design                                           |
| Packing                | 50 pcs/box,2000 pcs/ctn, or as your requirement                 |
| Capability             | 1 million pcs per day                                           |
| <b>Delivery time</b>   | 7-30 days                                                       |
| Applications           | hospital, laboratory, clinic, food industry, dust-free workshop |

The picture of disposable mask kf94