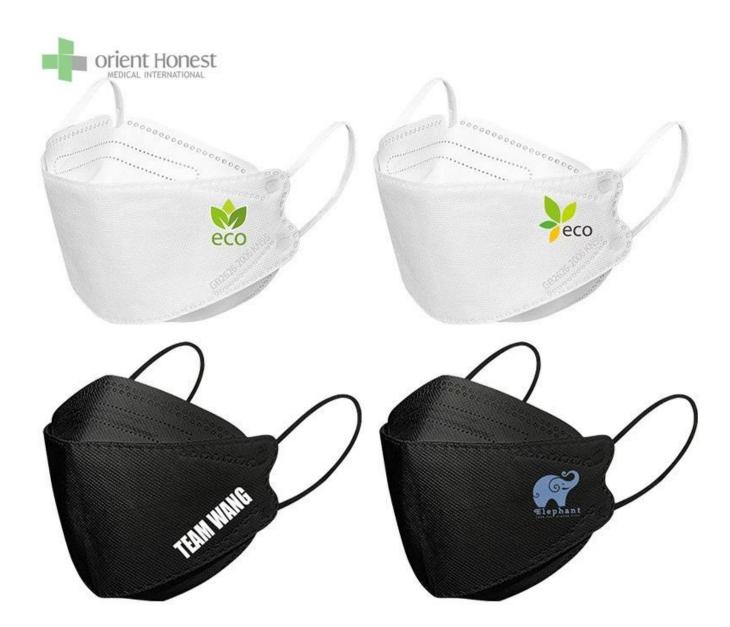

## disposable mask kf94 black and white color for adults

The picture of disposable mask kf94