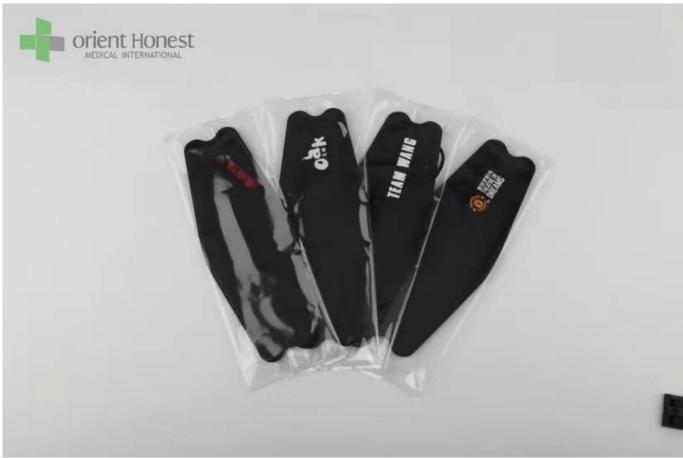

|
| Color                  | Colorful mask                                                   |
| Certificate            | CE, ISO13485, FDA                                               |
| MOQ:                   | 20000pcs                                                        |
| Packing design         | can be as your design                                           |
| Packing                | 50 pcs/box,2000 pcs/ctn, or as your requirement                 |
| Capability             | 1 million pcs per day                                           |
| <b>Delivery time</b>   | 7-30 days                                                       |
| Applications           | hospital, laboratory, clinic, food industry, dust-free workshop |

The picture of disposable mask kf94