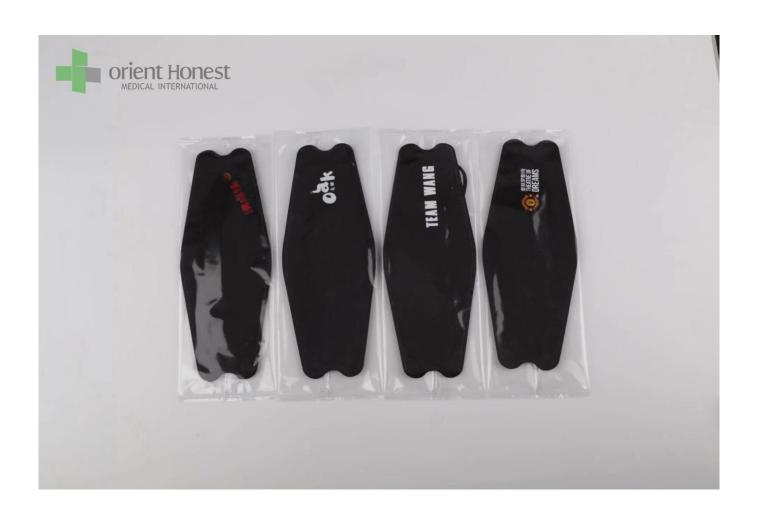

|
| Color                  | Colorful mask                                                   |
| Certificate            | CE, ISO13485, FDA                                               |
| MOQ:                   | 20000pcs                                                        |
| Packing design         | can be as your design                                           |
| Packing                | 50 pcs/box,2000 pcs/ctn, or as your requirement                 |
| Capability             | 1 million pcs per day                                           |
| <b>Delivery time</b>   | 7-30 days                                                       |
| Applications           | hospital, laboratory, clinic, food industry, dust-free workshop |

The picture of disposable mask kf94