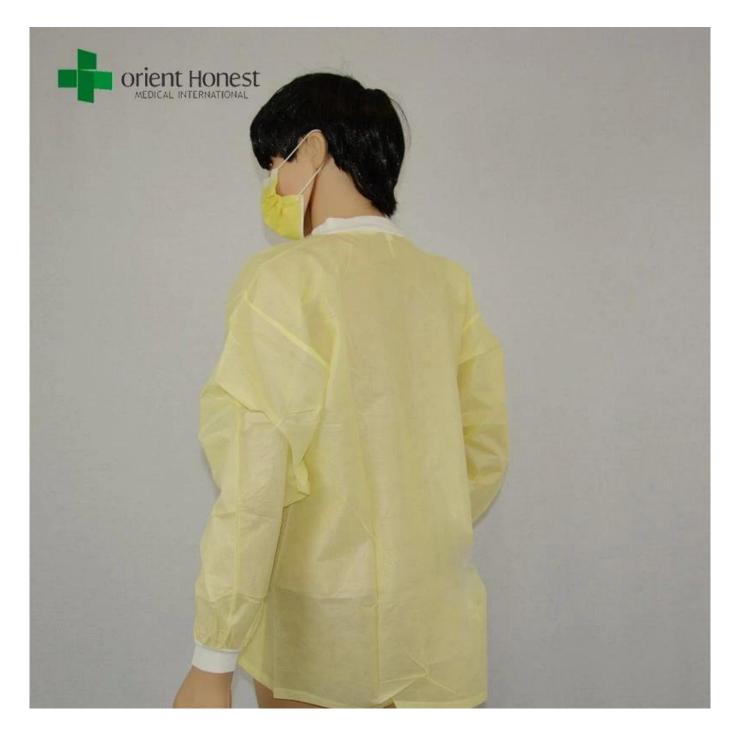

#### Features of disposable long sleeve lab coats

1.Yellow color, Hand sewing, with kintted cuff and collar, with three pockets.

2.Non-irritating, antibacterial property , good tensile strength, Lint-

free,Superior breathability and anti-static,impact resistance,soft,comfortable.

#### Specification of disposable long sleeve lab coats

| Product:          | disposable long sleeve lab coats,disposable surgical coat for hospital,three pocket yellow lab coat                                                                 |  |  |  |  |  |
|-------------------|---------------------------------------------------------------------------------------------------------------------------------------------------------------------|--|--|--|--|--|
| Material:         | PP non-woven                                                                                                                                                        |  |  |  |  |  |
| Grammage:         | 45gsm                                                                                                                                                               |  |  |  |  |  |
| Style:            | long or short sleeves;<br>elastic or knit cuff ;<br>lapel / stand / round / knitted collar optional<br>with / without pocket;<br>with snap button or Velcro closure |  |  |  |  |  |
| Application:      | for medical, pharmaceutical, laboratorial, workship sector                                                                                                          |  |  |  |  |  |
| Color:            | yellow, etc, optional                                                                                                                                               |  |  |  |  |  |
| MOQ               | 5000pcs                                                                                                                                                             |  |  |  |  |  |
| Packaging:        | 5 or 10pcs/bag; 50 or 100pcs/ctn;                                                                                                                                   |  |  |  |  |  |
| Storage:          | Stored in dry, humidity below 80%, ventilated, non-corrosive gases warehouse                                                                                        |  |  |  |  |  |
| Terms of payment: | T/T, PayPal, Western union, L/C,D/A,D/P,ESCROW,                                                                                                                     |  |  |  |  |  |
| Other service:    | OEM and Customized Logo/brand                                                                                                                                       |  |  |  |  |  |
| Certification:    | CE, ISO13485                                                                                                                                                        |  |  |  |  |  |
| Delivery time     | Capacity: 10,000pcs/day, 1*40HQ can be finished within 10-15 days;                                                                                                  |  |  |  |  |  |