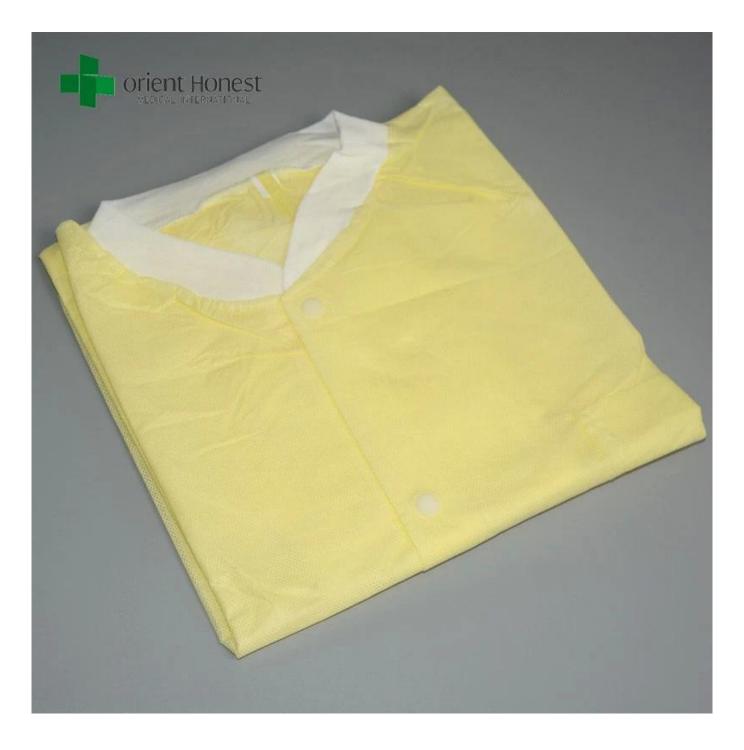

#### Features of disposable long sleeve lab coats

1.Yellow color, Hand sewing, with kintted cuff and collar, with three pockets.

2.Non-irritating, antibacterial property , good tensile strength, Lint-

free,Superior breathability and anti-static,impact resistance,soft,comfortable.

#### Packing of disposable long sleeve lab coats

Normal packing: 5 pc/bag, 10bags/carton, or 1pc/bag,50pcs/carton. Your logo can be printed on the inner box and outer carton.

#### Specification of disposable long sleeve lab coats

| Product:          | disposable long sleeve lab coats,disposable surgical coat for hospital,three pocket yellow lab coat                                                                 |  |  |  |  |  |
|-------------------|---------------------------------------------------------------------------------------------------------------------------------------------------------------------|--|--|--|--|--|
| Material:         | PP non-woven                                                                                                                                                        |  |  |  |  |  |
| Grammage:         | 45gsm                                                                                                                                                               |  |  |  |  |  |
| Style:            | long or short sleeves;<br>elastic or knit cuff ;<br>lapel / stand / round / knitted collar optional<br>with / without pocket;<br>with snap button or Velcro closure |  |  |  |  |  |
| Application:      | for medical, pharmaceutical, laboratorial, workship sector                                                                                                          |  |  |  |  |  |
| Color:            | yellow, etc, optional                                                                                                                                               |  |  |  |  |  |
| MOQ               | 5000pcs                                                                                                                                                             |  |  |  |  |  |
| Packaging:        | 5 or 10pcs/bag; 50 or 100pcs/ctn;                                                                                                                                   |  |  |  |  |  |
| Storage:          | Stored in dry, humidity below 80%, ventilated, non-corrosive gases warehouse                                                                                        |  |  |  |  |  |
| Terms of payment: | T/T, PayPal, Western union, L/C,D/A,D/P,ESCROW,                                                                                                                     |  |  |  |  |  |
| Other service:    | OEM and Customized Logo/brand                                                                                                                                       |  |  |  |  |  |
| Certification:    | CE, ISO13485                                                                                                                                                        |  |  |  |  |  |
| Delivery time     | Capacity: 10,000pcs/day, 1*40HQ can be finished within 10-15 days;                                                                                                  |  |  |  |  |  |