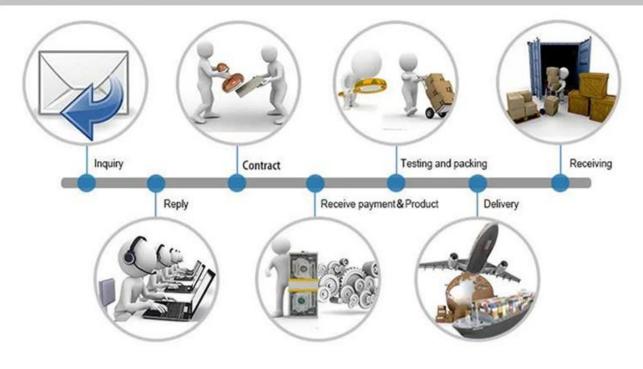

W,                                                                                                                     |  |  |  |  |  |
| Other service:    | OEM and Customized Logo/brand                                                                                                                                       |  |  |  |  |  |
| Certification:    | CE, ISO13485                                                                                                                                                        |  |  |  |  |  |
| Delivery time     | Capacity: 10,000pcs/day, 1*40HQ can be finished within 10-15 days;                                                                                                  |  |  |  |  |  |

## **Product display**







# Our business process



### The regular shipment way



#### FAQ

Q: 1.Are you a manufacturer or a trading company, and when was your company established? A: Yes, we are directly manufacturer, our factory was established in 2003, we have our own exported rights company in 2013.

- Q: 2.What is the annual turnover for your company?
- A: Normally it is around USD18 million-20 million, it is still in the growing.

Q: 3. Do your company have any quality management system such as ISO, EN or CE certificate(s)? A: Yes, we have CE,ISO13485,FDA. REACH and NELSON report.

Q: 4.Can I get the free samples for quality checking? How long time can I get it?

A: Yes, our samples can be supplied free within 3-7 days.