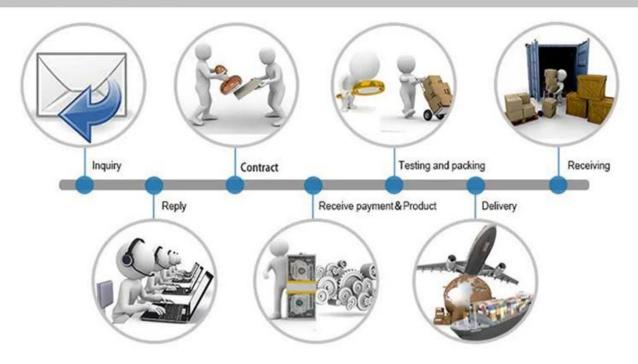

|  |  |  |  |
| MOQ                                                    | 5000 PCS                                                                                                                                  |  |  |  |  |
| Delivery                                               | One 40HQ container can be finished within 15-25days                                                                                       |  |  |  |  |
| Store                                                  | Store in dry, humidity below 80%, ventilated, non-corrosive gases warehouse                                                               |  |  |  |  |

# **Product display**





# Our business process



# The regular shipment way



# **Q: 1.Are you a manufacturer or a trading company, and when was your company established?** A: Yes, we are directly manufacturer, our factory was established in 2003, we have our own exported rights company in 2013.

#### Q: 2.What is the annual turnover for your company?

A: Normally it is around USD18 million-20 million, it is still in the growing.

# Q: 3. Do your company have any quality management system such as ISO, EN or CE certificate(s)?

A: Yes, we have CE,ISO13485,FDA. REACH and NELSON report.

#### Q: 4.Can I get the free samples for quality checking? How long time can I get it?

A: Yes, our samples can be supplied free within 3-7 days.