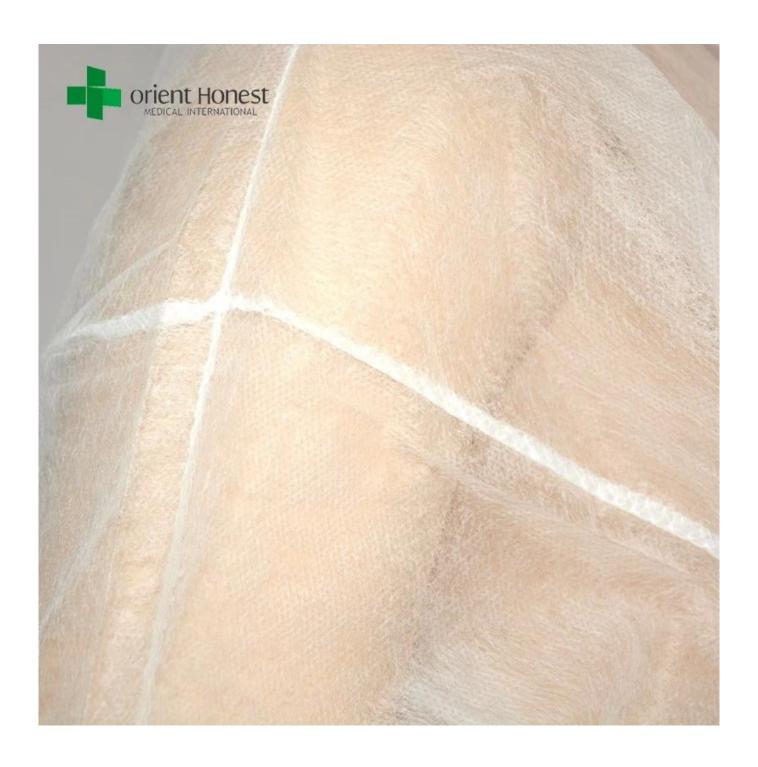

## Specification of disposable long sleeve isolation gown

| specification of disposable long sleeve isolation gown |                                                                                                                                           |  |  |  |  |
|--------------------------------------------------------|-------------------------------------------------------------------------------------------------------------------------------------------|--|--|--|--|
| Name                                                   | Doctor White Surgical Disposable Hospital Gowns                                                                                           |  |  |  |  |
| Material                                               | Polypropylene,PP Nonwoven Fabric                                                                                                          |  |  |  |  |
| Style                                                  | Non-sterile, standard and reinforced style, standard and ultrasonic,<br>with and without towels. Tie on collar, ties on waist, knit cuffs |  |  |  |  |
| Size                                                   | S(110*130cm), M(115*137cm), L(120*140cm),<br>XL(125*150cm), 2XL(130*150cm) or any other customized sizes                                  |  |  |  |  |
| Grammage                                               | 18g                                                                                                                                       |  |  |  |  |
| Color                                                  | white.                                                                                                                                    |  |  |  |  |
| Packaging                                              | non sterile,10 pcs/bag, 50pcs/ctn or 100pcs/ctn,                                                                                          |  |  |  |  |
| Container loading                                      | 20'FCL:680CTNS,40'HQ:1700CTNS                                                                                                             |  |  |  |  |
| MOQ                                                    | 5000 PCS                                                                                                                                  |  |  |  |  |
| Delivery                                               | One 40HQ container can be finished within 15-25days                                                                                       |  |  |  |  |
| Store                                                  | Store in dry, humidity below 80%, ventilated, non-corrosive gases warehouse                                                               |  |  |  |  |

# **Product display**