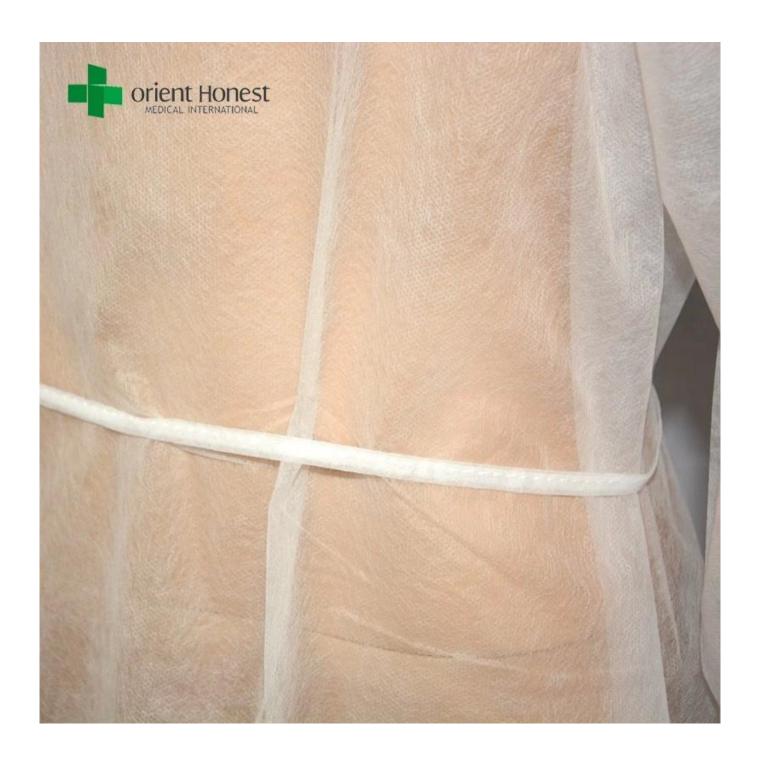

## Specification of disposable long sleeve isolation gown

| specification of disposable long sleeve isolation gown |                                                                                                                                           |  |  |  |  |
|--------------------------------------------------------|-------------------------------------------------------------------------------------------------------------------------------------------|--|--|--|--|
| Name                                                   | Doctor White Surgical Disposable Hospital Gowns                                                                                           |  |  |  |  |
| Material                                               | Polypropylene,PP Nonwoven Fabric                                                                                                          |  |  |  |  |
| Style                                                  | Non-sterile, standard and reinforced style, standard and ultrasonic,<br>with and without towels. Tie on collar, ties on waist, knit cuffs |  |  |  |  |
| Size                                                   | S(110*130cm), M(115*137cm), L(120*140cm),<br>XL(125*150cm), 2XL(130*150cm) or any other customized sizes                                  |  |  |  |  |
| Grammage                                               | 18g                                                                                                                                       |  |  |  |  |
| Color                                                  | white.                                                                                                                                    |  |  |  |  |
| Packaging                                              | non sterile,10 pcs/bag, 50pcs/ctn or 100pcs/ctn,                                                                                          |  |  |  |  |
| Container loading                                      | 20'FCL:680CTNS,40'HQ:1700CTNS                                                                                                             |  |  |  |  |
| MOQ                                                    | 5000 PCS                                                                                                                                  |  |  |  |  |
| Delivery                                               | One 40HQ container can be finished within 15-25days                                                                                       |  |  |  |  |
| Store                                                  | Store in dry, humidity below 80%, ventilated, non-corrosive gases warehouse                                                               |  |  |  |  |

# **Product display**