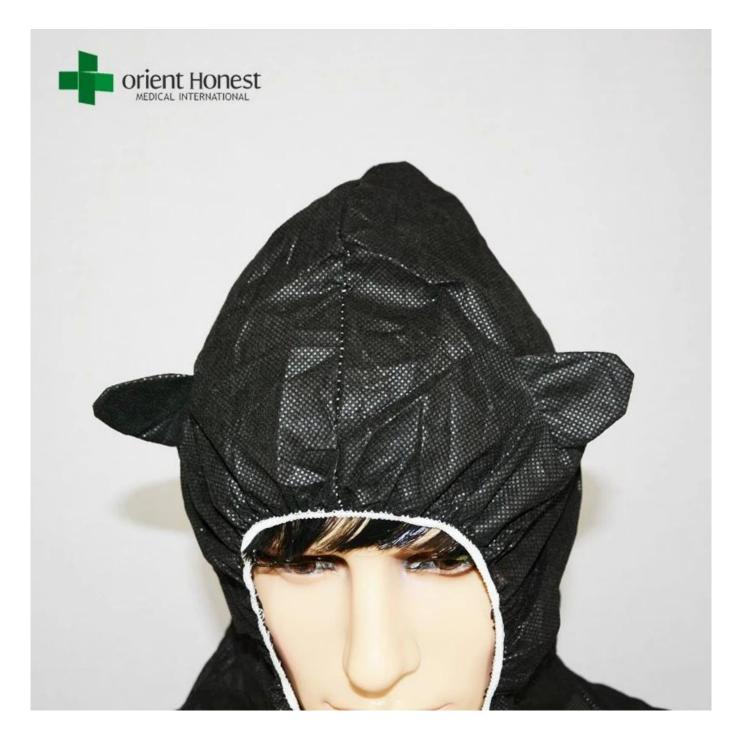

## Features of disposable funny cat ear hood PP coverall

- 1) Made by PP non woven Polypropylene material.
- 2) It's Latex-free; abrasion-resistant; low lint; with a high level of fluid repellency;
- 3) A good barrier to alcohol ,blood, body fluids and pathogens;
- 4) Lightweight, durable with superior soft comfort;
- 5) High structural strength with excellent tensile, tear and abrasion resistance

## Specifications of disposable funny cat ear hood PP coverall

| Material       | pp non woven                                                                                   |  |
|----------------|------------------------------------------------------------------------------------------------|--|
| Fabric weight  | 50g ,or as your request                                                                        |  |
| Style          | With fuuny cat ears hood,with thumb loop, with feet loop,with elastic in waist,without<br>boot |  |
| Size           | XS-6XL                                                                                         |  |
| Color          | black color                                                                                    |  |
| Packing        | 1pcs/box,50 bags/ctn, or as your requirement                                                   |  |
| Packing design | All inner bag and carton printing can be as your design                                        |  |
| Applications   | Dust-free workshop, hospital, laboratory, food industry, electronic manufactures a<br>so on    |  |