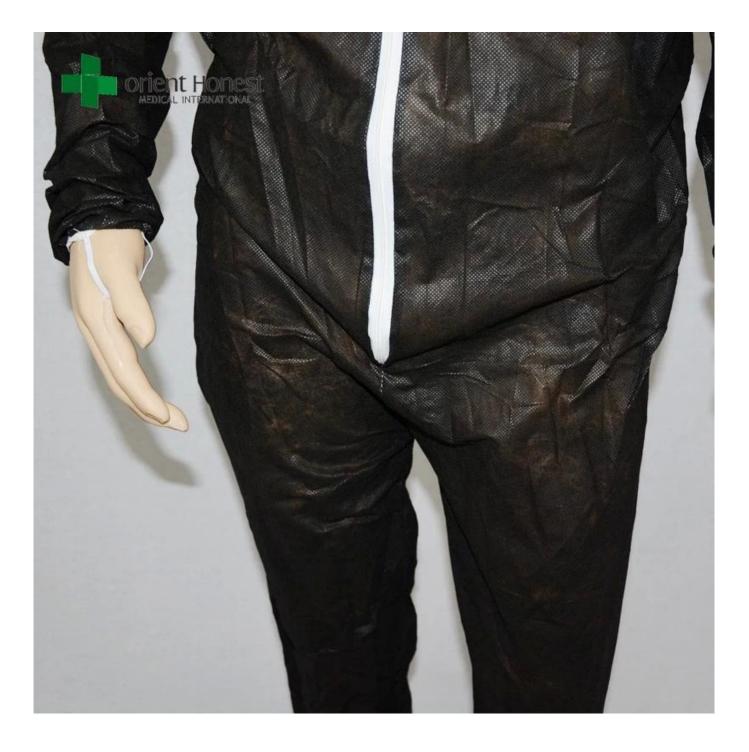

## Specifications of disposable funny cat ear hood PP coverall

| Material       | pp non woven                                                                                   |  |
|----------------|------------------------------------------------------------------------------------------------|--|
| Fabric weight  | 50g ,or as your request                                                                        |  |
| Style          | With fuuny cat ears hood,with thumb loop, with feet loop,with elastic in waist,without<br>boot |  |
| Size           | XS-6XL                                                                                         |  |
| Color          | black color                                                                                    |  |
| Packing        | 1pcs/box,50 bags/ctn, or as your requirement                                                   |  |
| Packing design | All inner bag and carton printing can be as your design                                        |  |
| Applications   | Dust-free workshop, hospital, laboratory, food industry, electronic manufactures a<br>so on    |  |