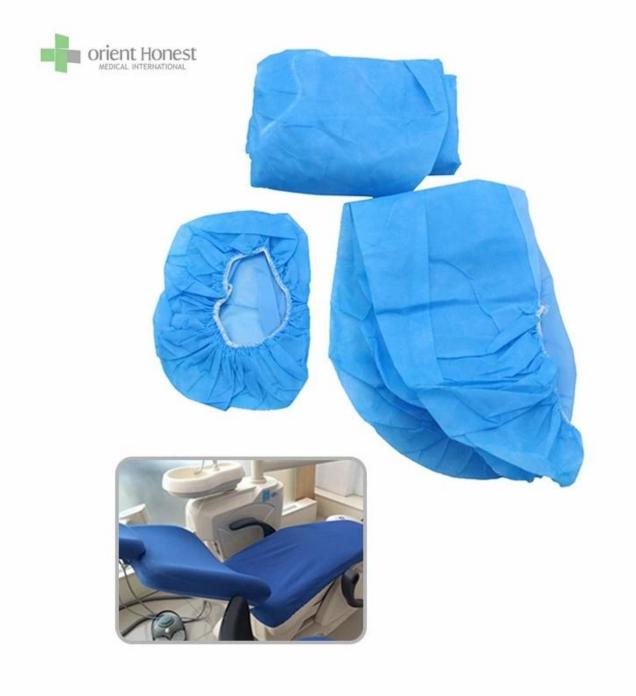

The picture of disposable dental chair covers

## All chair covers are made of the highest quality materials, providing excellent protection and superior comfort:

- 1. Size: normally size :150x75cm,Chair back pillow cover:26\*22 CM can be customized
- 2. Made of non woven, soft and comfortable, clean and sanitary.
- 3. Convenient and lightweight , easy to use .
- 4. Great water repellent, skin-friendly and comfortable.