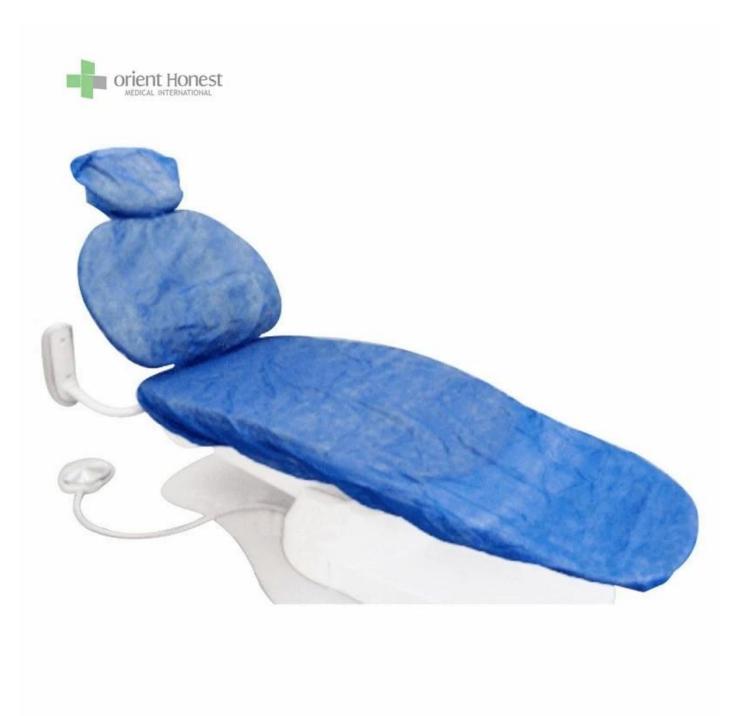

Box    | All inner bag and carton printing can be as your design                   |
| Carton Size   | 28*22*33 cm                                                               |
| Applications  | For hospital ,clinic                                                      |
| MOQ           | 2000 sets                                                                 |
| Sample        | Can be supplied free for your quality checking within 3 working days      |
| Payment way   | T/T,PAYPAL,L/C                                                            |
| Delivery time | In 20-25 days                                                             |
| FOB Port      | Wuhan/Shanghai/Ningbo/Guangzhou                                           |

The picture of disposable dental chair covers