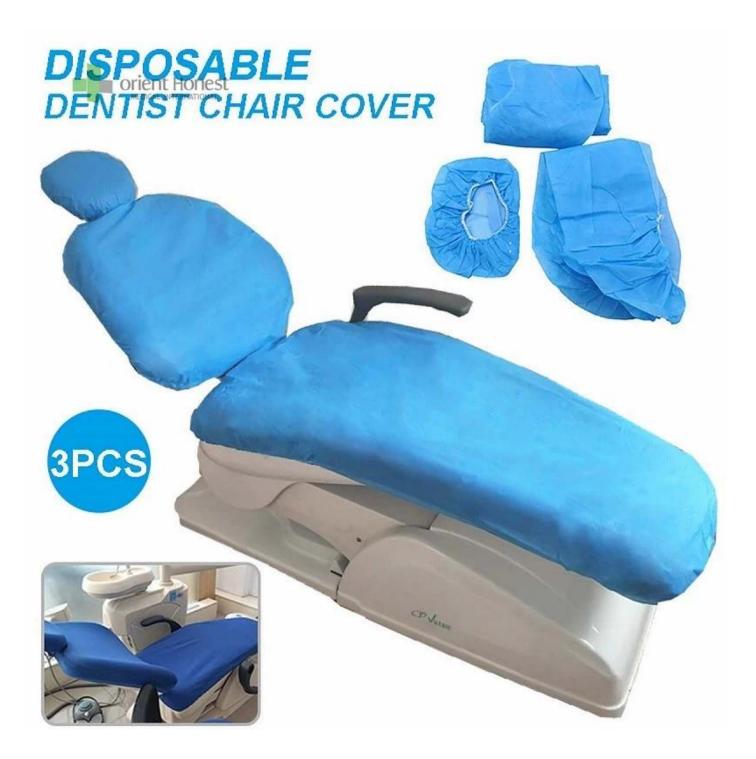

The picture of disposable dental chair covers

## All chair covers are made of the highest quality materials, providing excellent protection and superior comfort:

- 1. Size: normally size :150x75cm,Chair back pillow cover:26\*22 CM can be customized
- 2. Made of non woven, soft and comfortable, clean and sanitary.
- 3. Convenient and lightweight , easy to use .
- 4. Great water repellent, skin-friendly and comfortable.

## The Specification of disposable dental chair covers

| Name          | disposable dental chair covers                                            |
|---------------|---------------------------------------------------------------------------|
| Material      | nonwoven PP ,sms                                                          |
| Style         | With elastic or with ties                                                 |
| Size          | 150x75cm,Chair back pillow cover:26*22 CM,or other size can be customized |
| Color         | Blue                                                                      |
| Packing       | 1set/bag,25 sets/carton ,can be customized                                |
| Carton Box    | All inner bag and carton printing can be as your design                   |
| Carton Size   | 28*22*33 cm                                                               |
| Applications  | For hospital ,clinic                                                      |
| MOQ           | 2000 sets                                                                 |
| Sample        | Can be supplied free for your quality checking within 3 working days      |
| Payment way   | T/T,PAYPAL,L/C                                                            |
| Delivery time | In 20-25 days                                                             |
| FOB Port      | Wuhan/Shanghai/Ningbo/Guangzhou                                           |