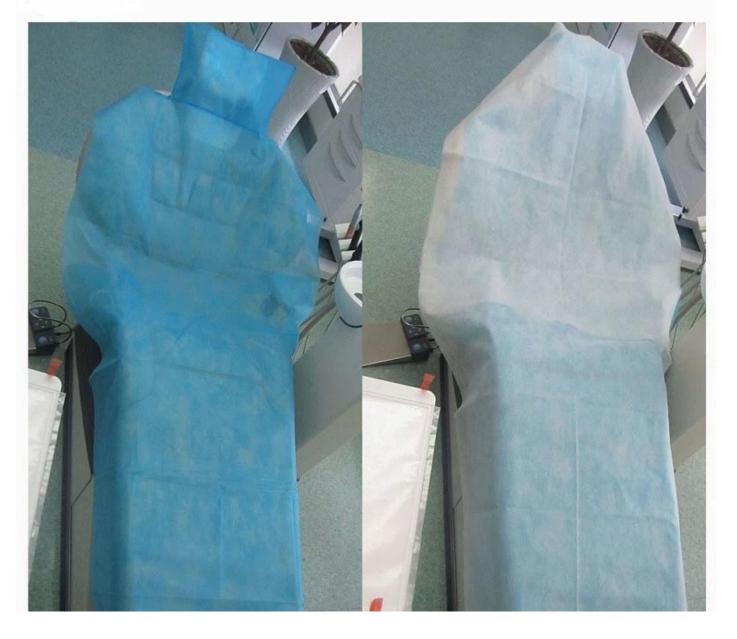

The picture of disposable dental chair covers

## All chair covers are made of the highest quality materials, providing excellent protection and superior comfort:

- 1. Size: normally size :150x75cm,Chair back pillow cover:26\*22 CM can be customized
- 2. Made of non woven, soft and comfortable, clean and sanitary.
- 3. Convenient and lightweight , easy to use .
- 4. Great water repellent, skin-friendly and comfortable.