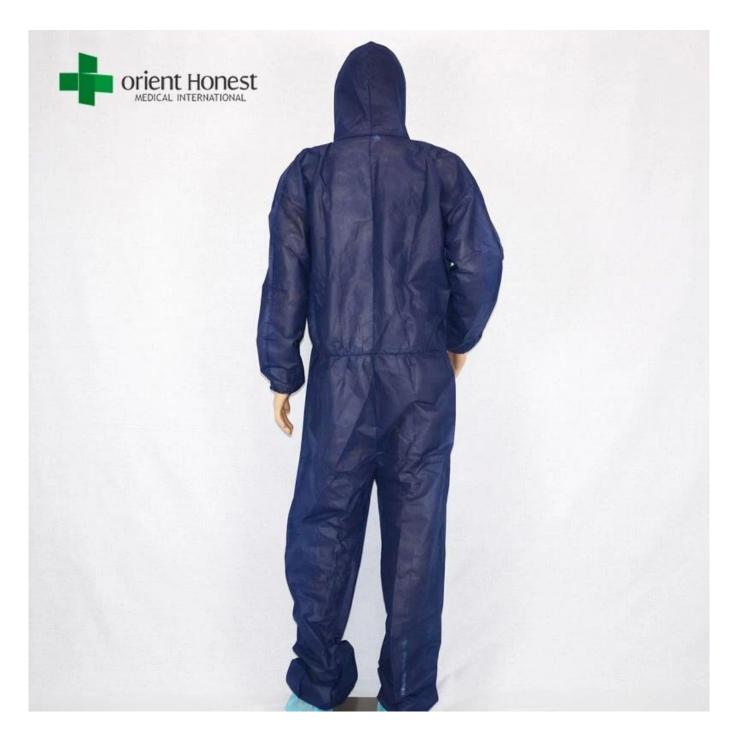

## Product detail pictures:

### Specifications of disposable breathable coverall:

| Material       | PP nonwoven material                                                                                                                                                                                                                                                                                                                        |
|----------------|---------------------------------------------------------------------------------------------------------------------------------------------------------------------------------------------------------------------------------------------------------------------------------------------------------------------------------------------|
| Weight         | Many weight could as your request                                                                                                                                                                                                                                                                                                           |
| Style          | The normal basic style, without hood and boot, with zipper in front, with single collar                                                                                                                                                                                                                                                     |
| Size           | S-6XL , or as your sample request                                                                                                                                                                                                                                                                                                           |
| Color          | white,green,blue,yellow,pink,red, grey,black etc.                                                                                                                                                                                                                                                                                           |
| Packing        | 5pcs/box,10 bags/ctn, (normal packing)                                                                                                                                                                                                                                                                                                      |
| Packing design | All the inner bags and cartons printing can be as your design                                                                                                                                                                                                                                                                               |
| Indications    | <ol> <li>Usually been used for industrial normal protection. And also could be used<br/>for medical, surgical, pharmaceutical, laboratorial, industrial sector</li> <li>To prevent the spread of body fluids and blood splash content and isolate<br/>dust, particle, alcohol, blood, bacteria and virus invading in short time.</li> </ol> |