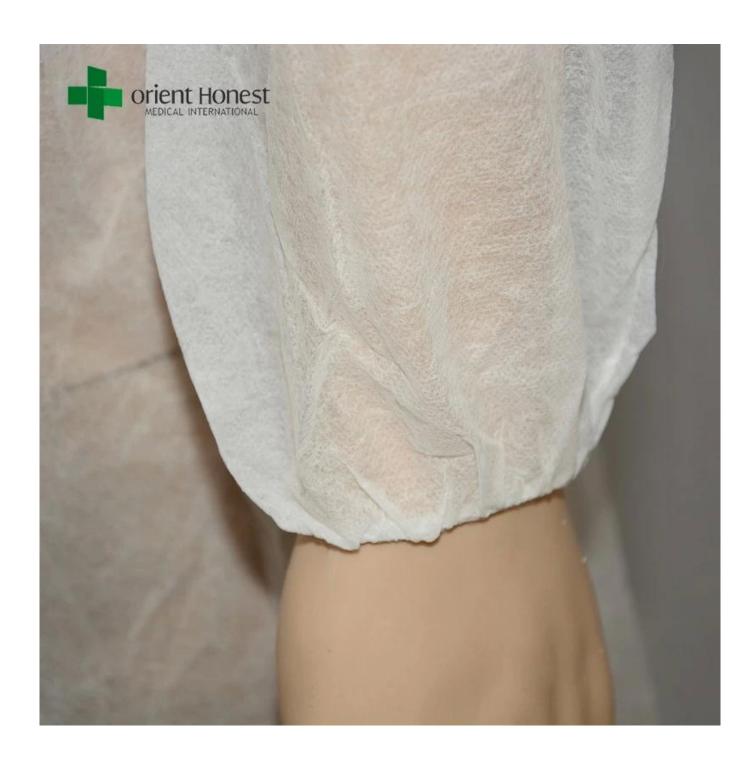

#### Introduction of disposable cheap work suit overall

1. Materials: Made from PP nonwoven fabrics

2. Style: with hood, one way zipper front, elastic cuffs and ankles, elastic on the waist

3. Character: Unique one piece design that cover whole body, Convenience and easy to wear and off

#### Specifications of disposable cheap work suit overall

| Name          | disposable cheap work suit overall ,China manufacturer for disposable work wear,disposable workers<br>overall uniforms                                     |
|---------------|------------------------------------------------------------------------------------------------------------------------------------------------------------|
| Size          | S: 96*124cm M: 100*130cm L :107*136cm XL:110*140cm XXL:114*144cm                                                                                           |
| Materials     | PP27g                                                                                                                                                      |
| Style         | with hood, one way zipper front , elastic cuffs and ankles, elastic on the waist                                                                           |
| MOQ           | 5,000PCS                                                                                                                                                   |
| Color         | white                                                                                                                                                      |
| Usage         | For medical safety protective, aseptic workshop, protective isolation, mining electronics factory, food factory farm animal husbandry biohazard and so on. |
| Packing       | 1pc/polybag, 25pcs/ctn, 5pcs/polybag, 25pcs/ctn<br>1pcs/ polybag, 50pcs/ctn, 10pcs/ polybag, 100pcs/ctn                                                    |
| Delivery Time | 1*40HQ container can be finished within 15-20days.                                                                                                         |
| Features      | Protective safety use, Light weight, convenience, flexible, economical, Soft.                                                                              |
| Payment Way   | T/T, L/C, D/A, D/P, Western Union, ESCROW, Paypal                                                                                                          |
| Certificates  | ISO13485. CE, FDA                                                                                                                                          |

## **Product display**