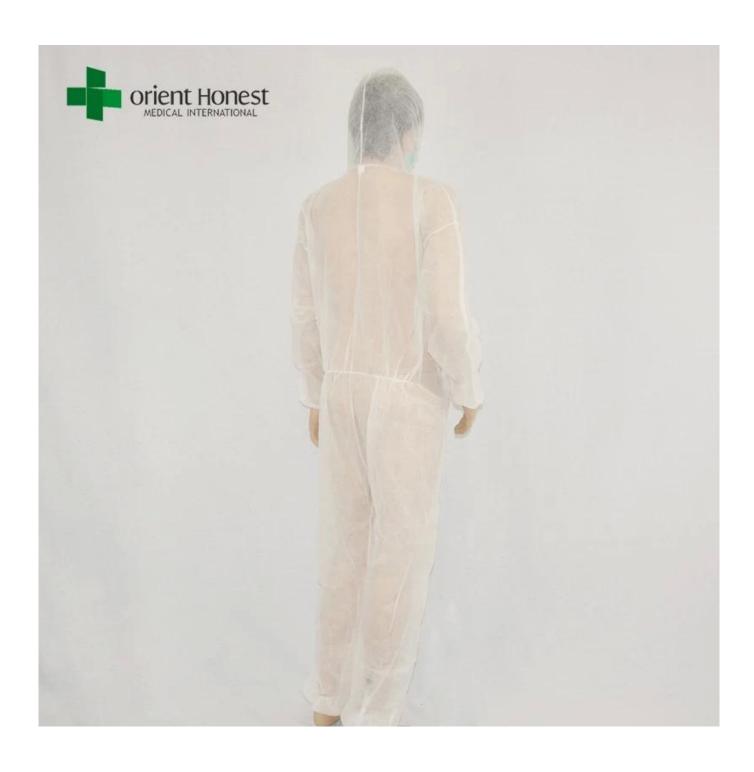

#### Introduction of disposable cheap work suit overall

1. Materials: Made from PP nonwoven fabrics

2. Style: with hood, one way zipper front, elastic cuffs and ankles, elastic on the waist

3. Character: Unique one piece design that cover whole body, Convenience and easy to wear and off

4. Sizes: S-6XL5. Color: white

6. Package:1pc/polybag, 25pcs/ctn, 5pcs/polybag, 25pcs/ctn

1pcs/ polybag, 50pcs/ctn, 10pcs/ polybag, 100pcs/ctn.

#### Specifications of disposable cheap work suit overall

| Name          | disposable cheap work suit overall ,China manufacturer for disposable work wear,disposable workers<br>overall uniforms                                     |
|---------------|------------------------------------------------------------------------------------------------------------------------------------------------------------|
| Size          | S: 96*124cm M: 100*130cm L :107*136cm XL:110*140cm XXL:114*144cm                                                                                           |
| Materials     | PP27g                                                                                                                                                      |
| Style         | with hood, one way zipper front , elastic cuffs and ankles, elastic on the waist                                                                           |
| MOQ           | 5,000PCS                                                                                                                                                   |
| Color         | white                                                                                                                                                      |
| Usage         | For medical safety protective, aseptic workshop, protective isolation, mining electronics factory, food factory farm animal husbandry biohazard and so on. |
| Packing       | 1pc/polybag, 25pcs/ctn, 5pcs/polybag, 25pcs/ctn<br>1pcs/ polybag, 50pcs/ctn, 10pcs/ polybag, 100pcs/ctn                                                    |
| Delivery Time | 1*40HQ container can be finished within 15-20days.                                                                                                         |
| Features      | Protective safety use, Light weight, convenience, flexible, economical, Soft.                                                                              |
| Payment Way   | T/T, L/C, D/A, D/P, Western Union, ESCROW, Paypal                                                                                                          |
| Certificates  | ISO13485. CE, FDA                                                                                                                                          |

## **Product display**