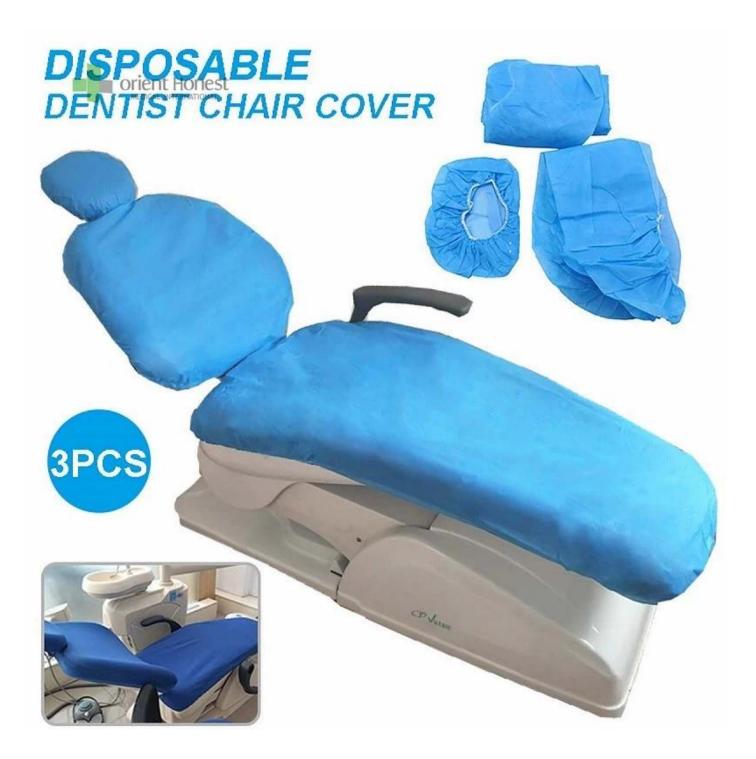

|
| Carton Box    | All inner bag and carton printing can be as your design                   |
| Carton Size   | 28*22*33 cm                                                               |
| Applications  | For hospital ,clinic                                                      |
| MOQ           | 2000 sets                                                                 |
| Sample        | Can be supplied free for your quality checking within 3 working days      |
| Payment way   | T/T,PAYPAL,L/C                                                            |
| Delivery time | In 20-25 days                                                             |
| FOB Port      | Wuhan/Shanghai/Ningbo/Guangzhou                                           |

The picture of chair covers for dental