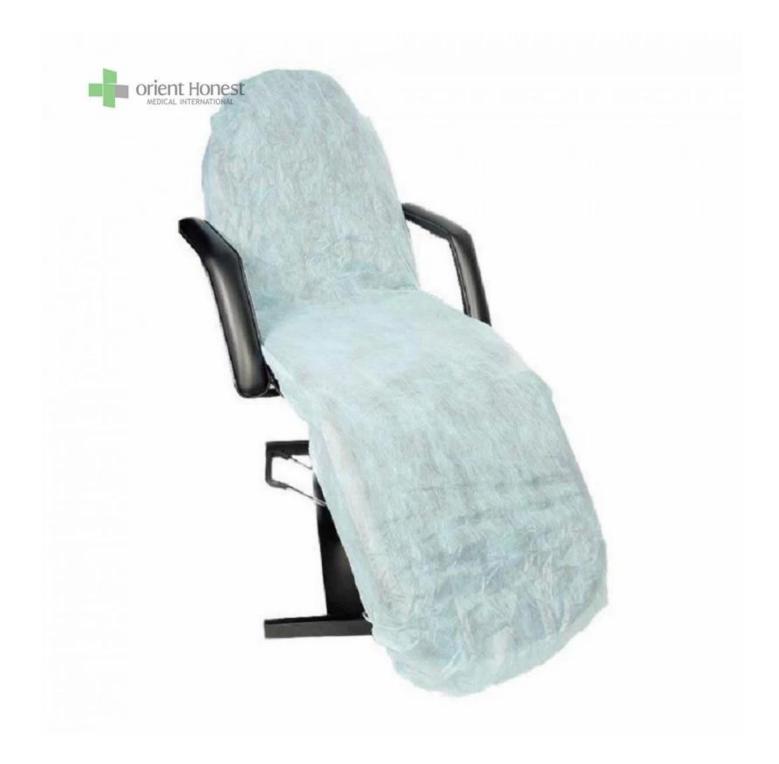

## The property of chair covers for dental

## All chair covers are made of the highest quality materials, providing excellent protection and superior comfort:

- 1. Size: normally size :150x75cm,Chair back pillow cover:26\*22 CM can be customized
- 2. Made of non woven, soft and comfortable, clean and sanitary.
- 3. Convenient and lightweight , easy to use .
- 4. Great water repellent, skin-friendly and comfortable.

## The Specification of chair covers for dental

| Name          | chair covers for dental                                                   |
|---------------|---------------------------------------------------------------------------|
| Material      | Nonwoven PP ,SMS                                                          |
| Style         | With elastic or with ties                                                 |
| Size          | 150x75cm,Chair back pillow cover:26*22 CM,or other size can be customized |
| Color         | Blue                                                                      |
| Packing       | 1set/bag,25 sets/carton ,can be customized                                |
| Carton Box    | All inner bag and carton printing can be as your design                   |
| Carton Size   | 28*22*33 cm                                                               |
| Applications  | For hospital ,clinic                                                      |
| MOQ           | 2000 sets                                                                 |
| Sample        | Can be supplied free for your quality checking within 3 working days      |
| Payment way   | T/T,PAYPAL,L/C                                                            |
| Delivery time | In 20-25 days                                                             |
| FOB Port      | Wuhan/Shanghai/Ningbo/Guangzhou                                           |

The picture of chair covers for dental