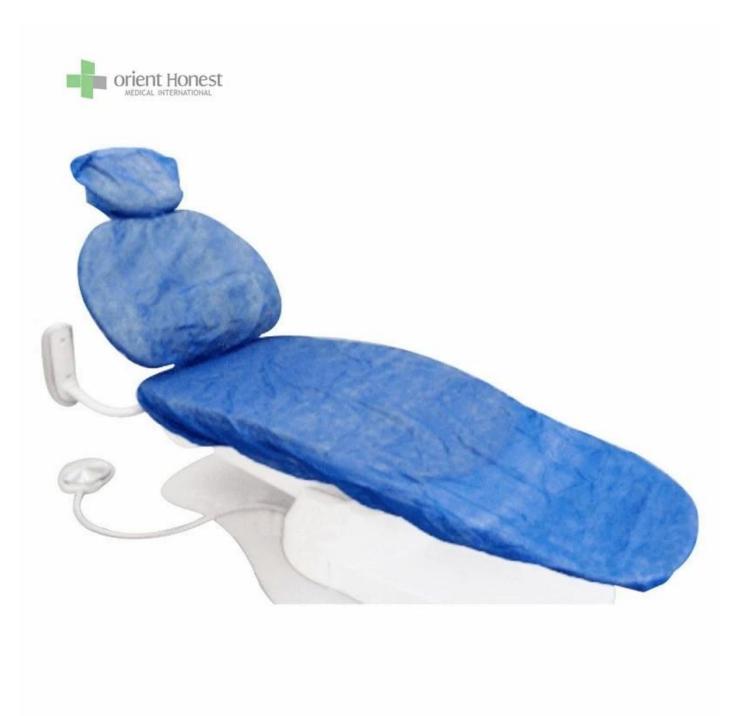

| Carton Box    | All inner bag and carton printing can be as your design                   |
| Carton Size   | 28*22*33 cm                                                               |
| Applications  | For hospital ,clinic                                                      |
| MOQ           | 2000 sets                                                                 |
| Sample        | Can be supplied free for your quality checking within 3 working days      |
| Payment way   | T/T,PAYPAL,L/C                                                            |
| Delivery time | In 20-25 days                                                             |
| FOB Port      | Wuhan/Shanghai/Ningbo/Guangzhou                                           |

The picture of chair covers for dental