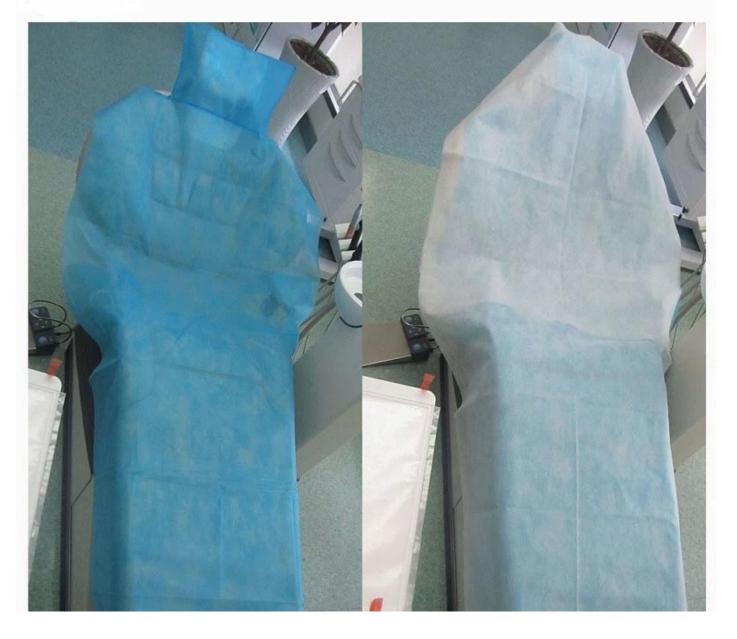

|
| Carton Box    | All inner bag and carton printing can be as your design                   |
| Carton Size   | 28*22*33 cm                                                               |
| Applications  | For hospital ,clinic                                                      |
| MOQ           | 2000 sets                                                                 |
| Sample        | Can be supplied free for your quality checking within 3 working days      |
| Payment way   | T/T,PAYPAL,L/C                                                            |
| Delivery time | In 20-25 days                                                             |
| FOB Port      | Wuhan/Shanghai/Ningbo/Guangzhou                                           |

The picture of chair covers for dental