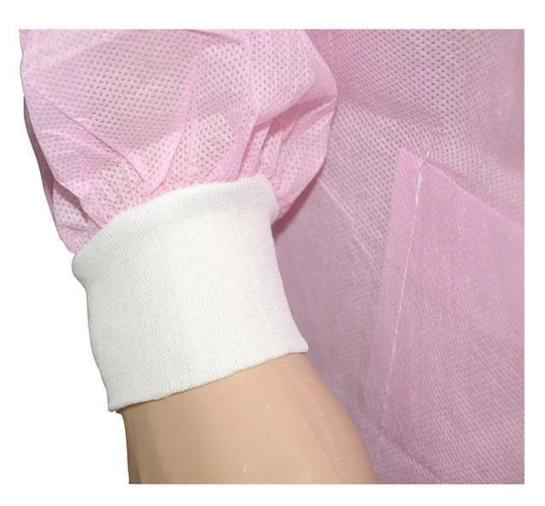

Mining electronics factory, food factory farm animal husbandry biohazard and so on.

Disposable lab coats normal packing: 5 pcs/bag, 10 bags/ctn;

| Name           | disposable PP work clothes non woven one time use pink colour lab coat        |
|----------------|-------------------------------------------------------------------------------|
| Material       | PP, PP/PE, SMS, SMMS, Microporous                                             |
| Style          | Knitted collar, knitted cuff , 5 buttons , 3pockets                           |
| Size           | S-5XL                                                                         |
| Color          | Pink,white, green, blue, yellow, red, black etc.                              |
| packing        | 5pcs/box, 10bags/ctn[]10pcs/box,10bags/carton,or as customer's requirement    |
| packing design | all inner box and carton printing can be as your design                       |
| MOQ            | 5000 pcs                                                                      |
| Sample         | Lab coats sample can be supplied free for your quality checking within 3 days |
| Payment way    | T/T, PayPal, Western union, L/C, D/A, D/P, ESCROW,                            |