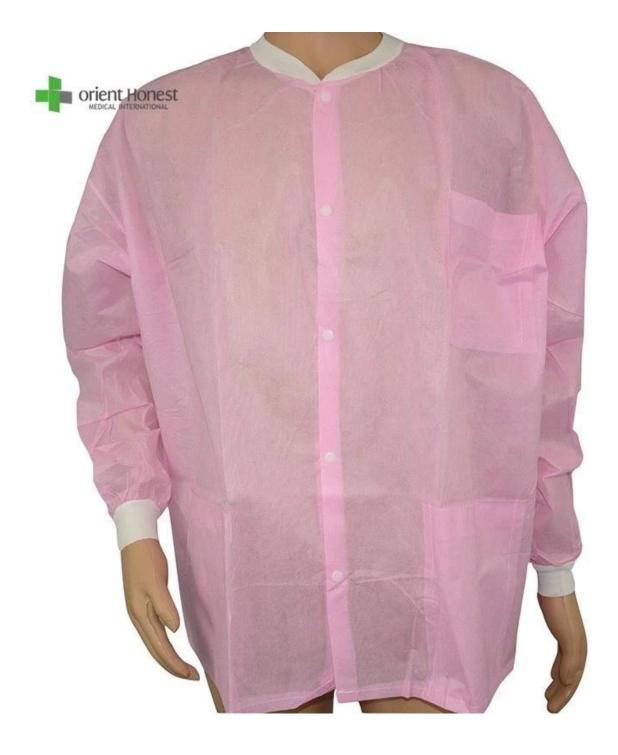

Disposable PP work clothes non woven one time use pink colour lab <u>coat</u> is made from hydrophobic SMS, PP, PP+PE. CPE, Microporous material, Latex-free; Abrasion-resistant; Low lint;

Available color:Pink,white, green, blue, yellow, red, black etc.Material weight: 40-65GSM

Lab coats size: S 96\*140\*57cm M 100\*144\*57 cm L 104\*148\*57 XL 108\*152\*58

Disposable lab coats products Advantages

1. With a high level of fluid repellency.

2. Latex-free; Abrasion-resistant; Completely impervious fluid. A good barrier to blood, body fluids and pathogens.

3. With standard and reinforced style. Reinforced style with extra protection reinforcement on sleeve & chest which can be completely impervious fluid and alcohol repellent.

4. Designed for optimal protection, comfortable wearing.

Mining electronics factory, food factory farm animal husbandry biohazard and so on.

Disposable lab coats normal packing: 5 pcs/bag, 10 bags/ctn;

| Name           | disposable PP work clothes non woven one time use pink colour lab coat        |
|----------------|-------------------------------------------------------------------------------|
| Material       | PP, PP/PE, SMS, SMMS, Microporous                                             |
| Style          | Knitted collar, knitted cuff , 5 buttons , 3pockets                           |
| Size           | S-5XL                                                                         |
| Color          | Pink,white, green, blue, yellow, red, black etc.                              |
| packing        | 5pcs/box, 10bags/ctn[]10pcs/box,10bags/carton,or as customer's requirement    |
| packing design | all inner box and carton printing can be as your design                       |
| MOQ            | 5000 pcs                                                                      |
| Sample         | Lab coats sample can be supplied free for your quality checking within 3 days |
| Payment way    | T/T, PayPal, Western union, L/C, D/A, D/P, ESCROW,                            |